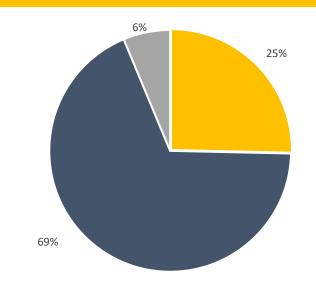

# The Pool Page

A Monthly Publication for State of Wisconsin LGIP Participants



## SEPTEMBER 2022

#### STATE INVESTMENT FUND PARTICIPANTS





#### **MATURITY DISTRIBUTION & INTEREST SENSITIVITY**



### LGIP PERFORMANCE WITH BENCHMARKS - ANNUALIZED RETURNS %

|                               | September 2022 | One Year | Five Year | Ten Year |
|-------------------------------|----------------|----------|-----------|----------|
| LGIP                          | 2.42           | 0.72     | 1.12      | 0.69     |
| 90 Day Treasury Bill          | 3.13           | 1.02     | 1.14      | 0.68     |
| Crane Government MMF Average  | 1.98 (e)       | 0.43     | 0.73      | 0.39     |
| Crane Taxable All MMF Average | 2.18 (e)       | 0.54     | 0.88      | 0.49     |

e = estimate

# Page 2

**The Pool Page**