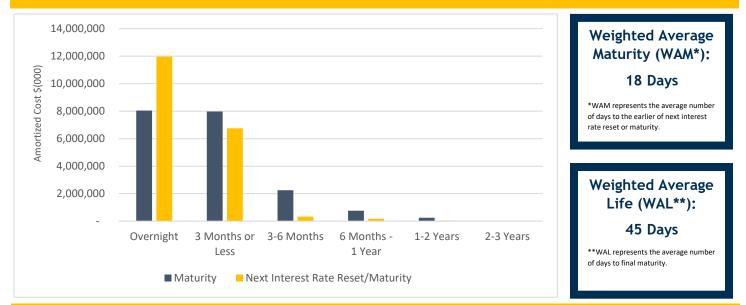

# The Pool Page

A Monthly Publication for State of Wisconsin LGIP Participants



## SEPTEMBER 2022

#### STATE INVESTMENT FUND PARTICIPANTS





#### **MATURITY DISTRIBUTION & INTEREST SENSITIVITY**



### LGIP PERFORMANCE WITH BENCHMARKS - ANNUALIZED RETURNS %

|                               | September 2022 | One Year | Five Year | Ten Year |
|-------------------------------|----------------|----------|-----------|----------|
| LGIP                          | 2.42           | 0.72     | 1.12      | 0.69     |
| 90 Day Treasury Bill          | 3.13           | 1.02     | 1.14      | 0.68     |
| Crane Government MMF Average  | 1.98 (e)       | 0.43     | 0.73      | 0.39     |
| Crane Taxable All MMF Average | 2.18 (e)       | 0.54     | 0.88      | 0.49     |

e = estimate

# Page 2

**The Pool Page**