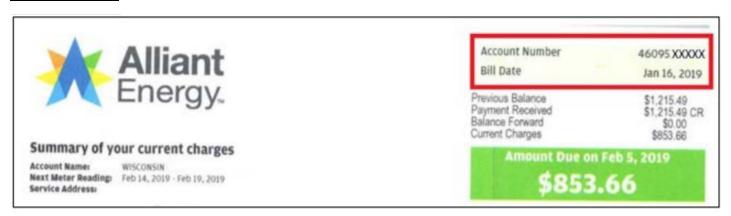

#### **Definitions**

Example of how an Alliant Entergy Account Number may present on an invoice.

#### **Bill from Alliant:**

#### **Procedures/Steps**

STAR Voucher Entry:

Enter the following Supplier Information:

Supplier ID: 0000038881

Address ID: 2 Location ID: MAIN

- Enter the Alliant Energy Account Number as the Invoice Number on the voucher.
  You should include the Alliant Energy account number that you want the payment to post to. The
  invoice number must begin with ACT, followed by the account number, then the month the services
  were provided. In the example above, the bill date was January 16<sup>th</sup>, 2019, therefore JAN19 was used
  to indicate service dates.
  - The final invoice number format is therefore: ACT 46095XXXXX JAN19
- 2. Enter the same "Invoice number" in the Payment Message field (as shown below)
- 3. Verify the Separate Payment box has been checked (it should default as checked)
- 4. Please ATTACH a copy of the invoice to the voucher.