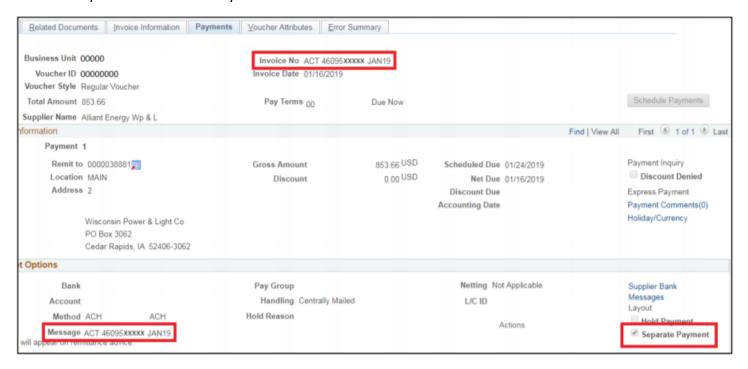

#### **Procedures/Steps**

STAR Voucher Entry:

Enter the following Supplier Information:

Supplier ID: 0000038881

Address ID: 2 Location ID: MAIN

- Enter the Alliant Energy Account Number as the Invoice Number on the voucher.
  You should include the Alliant Energy account number that you want the payment to post to. The
  invoice number must begin with ACT, followed by the account number, then the month the services
  were provided. In the example above, the bill date was January 16<sup>th</sup>, 2019, therefore JAN19 was used
  to indicate service dates.
  - The final invoice number format is therefore: ACT 46095XXXXX JAN19
- 2. Enter the same "Invoice number" in the Payment Message field (as shown below)
- 3. Verify the Separate Payment box has been checked (it should default as checked)
- 4. Please ATTACH a copy of the invoice to the voucher.

All other aspects of voucher entry would be the same as normal.

If you have any questions or concerns regarding these procedures, please contact Kim Sell.