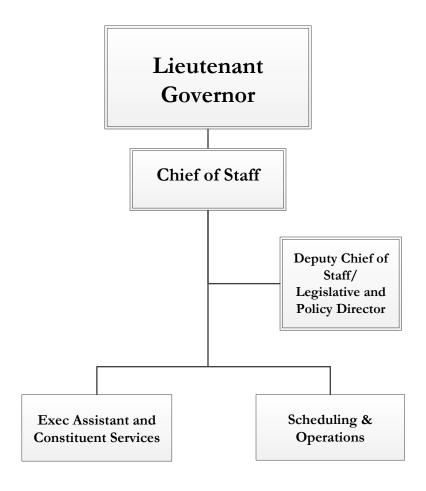

ant Governor may be designated by the Governor as his or her representative on any statutory commission, board or committee on which the Governor is entitled to membership. Under such designation, the Lieutenant Governor performs in the place of the Governor and has all authority and responsibility granted by law to the Governor with regard to such membership.

The Lieutenant Governor may serve as the Governor's designated representative on any nonstatutory committee or on any intergovernmental body created for the purpose of maintaining relationships with the federal government, state governments, regional agencies or local governments. The Governor may designate the Lieutenant Governor to coordinate state services and programs.



# Office of the Lieutenant Governor

Organization Chart



# **Agency Total by Fund Source**

#### Office of the Lieutenant Governor

#### 2123 Biennial Budget

| ANNUAL SUMMARY  |   |                     |                  |                   |                   |                 | BIENNIAL SUMMARY |                               |                     |                         |                         |
|-----------------|---|---------------------|------------------|-------------------|-------------------|-----------------|------------------|-------------------------------|---------------------|-------------------------|-------------------------|
| Source<br>Funds |   | Prior Year<br>Total | Adjusted<br>Base | 1st Year<br>Total | 2nd Year<br>Total | 1st Year<br>FTE | 2nd Year<br>FTE  | Base Year<br>Doubled<br>(BYD) | Biennial<br>Request | Chan