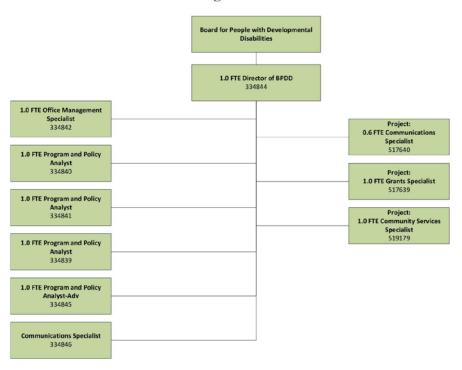

## Board for People with Developmental Disabilities

#### Organization Chart

As of 9/15/20