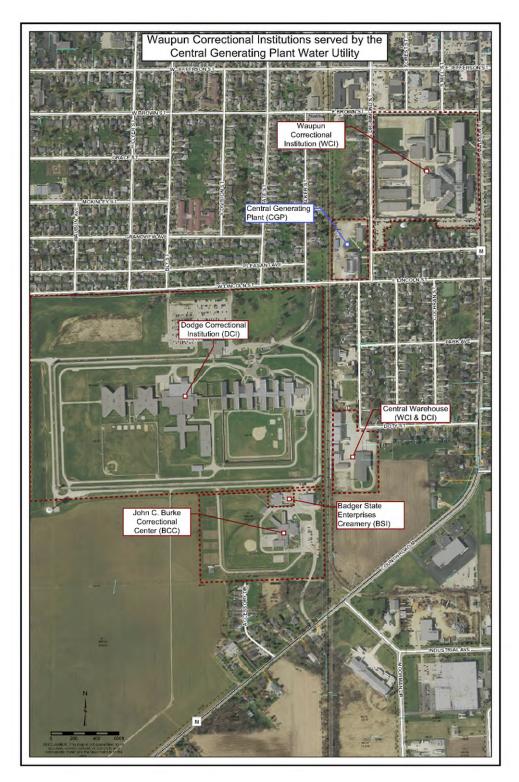

r Plant Operators will serve as backups to the Water Utility Operator.

As points of comparison, while CGP currently lacks any Utility Plant Operator positions, Fox Lake Correctional Institution (FLCI) has one Utility Plant Operator position, and Kettle Moraine Correctional Institution (KMCI) has two Utility Plant Operator positions. Both FLCI and KMCI have their own water systems.

#### **Summary**

|       | <u>FY 2</u> | <u>FY 22</u> |          | <u>3</u>   |
|-------|-------------|--------------|----------|------------|
|       | Funding     | <u>FTE</u>   | Funding  | <u>FTE</u> |
| PR    | \$0         | 0.00         | \$19,500 | 1.00       |
| TOTAL | \$0         | 0.00         | \$19,500 | 1.00       |

Prepared by: Michael Slana, Budget and Policy Analyst-Agency-Advanced 240-5414



Appendix A: Map of Waupun-area Sites Served by CGP's Water Utility

### Appendix B: DNR Public Notice Regarding Elevated Radium Water Testing Results

Dept. of Corrections - January 2, 2020

|                                                                                                                                                                              |                                                         | PWS ID: 114014<br>Dodge Cou                    |
|------------------------------------------------------------------------------------------------------------------------------------------------------------------------------|---------------------------------------------------------|------------------------------------------------|
| Important Information<br>Levels of th