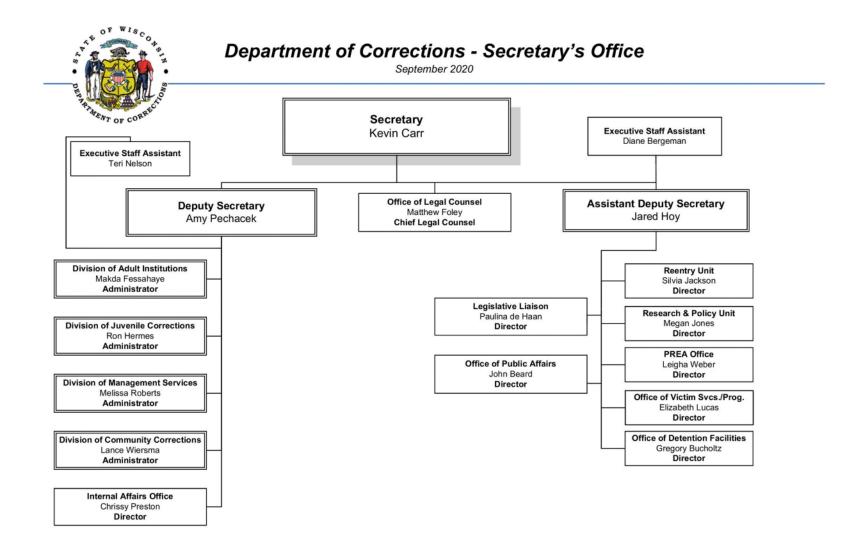

| Decrease the<br>percentage of<br>youth who<br>commit an adult<br>criminal offense<br>within one year of<br>release (for FY21<br>we will report<br>percentage for<br>youth released in<br>FY19). | Decrease the<br>percentage of<br>youth who<br>commit an adult<br>criminal offense<br>within one year of<br>release (for FY22<br>we will report<br>percentage for<br>youth released in<br>FY20). | Decrease the<br>percentage of<br>youth who<br>commit an adult<br>criminal offense<br>within one year of<br>release (for FY23<br>we will report<br>percentage for<br>youth released in<br>FY21). |



## **Agency Total by Fund Source**

ANNUAL SUMMARY

#### **Department of Corrections**

Source

of Funds

GPR

GPR

GPR

Total

PR

PR

Total

PR

Federal

Total

Grand

Total

А

L

А

S

S

#### Change Base Year Change From **Prior Year** Adjusted 2nd Year 1st Year 2nd Year Doubled **Biennial** FTE From (BYD) BYD % Total Base **1st Year Total** Total FTE (BYD) Request \$31,388,000 \$31,160,367 \$31,388,000 \$31,388,000 0.00 0.00 \$62,776,000 \$62,776,000 \$0 0.0% \$4,885,172 \$4,885,700 \$4,885,700 \$4,885,700 0.00 0.00 \$9,771,400 \$9,771,400 \$0 0.0% S \$1,157,997,197 \$1,238,625,800 \$1,291,792,900 \$1,308,205,200 9,697.62 9,712.62 \$2,477,251,600 \$2,599,998,100 \$122,746,500 5.0% \$1,194,042,736 \$1,274,899,500 \$1,328,066,600 \$1,344,478,900 9,697.62 9,712.62 \$2,549,799,000 \$2,