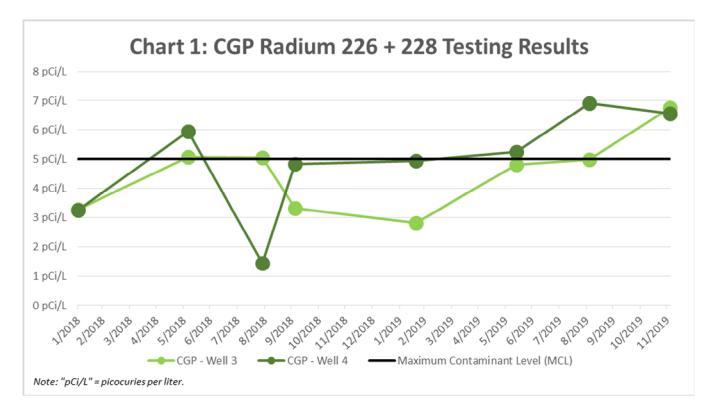

tal Protection Agency (EPA) consider the CGP's water system a "community water system" because it serves water to at least 25 year-long residents. Designation as a community water system makes the facility and operations subject to several federal and state water laws and requirements. Among these requirements are compliance with the Safe Drinking Water Act – which sets maximum amounts of certain contaminants – and that the system employ, or contract with, at least one certified operator.<sup>1</sup>

As shown in Chart 1, several drinking water samples collected by DNR from CGP's wells in the past couple of years exceeded the Maximum Containment Level (MCL) for combined radium (radium 226 + 228).

<sup>&</sup>lt;sup>1</sup> <u>https://dnr.wi.gov/topic/smallbusiness/drinkingwater.html</u>



In response to these elevated radium levels, DNR issued a public notice for facilities using the CGP water system (a copy of that notice is included is Appendix B), and DOC subsequently posted its own announcement regarding the radium testing results on its intranet homepage. DNR also mandated that DOC implement HMO filtration – a water treatment technique to remove radium from water – at CGP, which requires new construction (DOC included this project in its 2021-23 Capital Budget request).

Substantial completion of the HMO facility project is planned for November 2023. "Substantial completion" refers to when the project is handed over to the owner, with punch list items still to be completed. In this case, DOC staff will need to do water testing after substantial completion of the proj