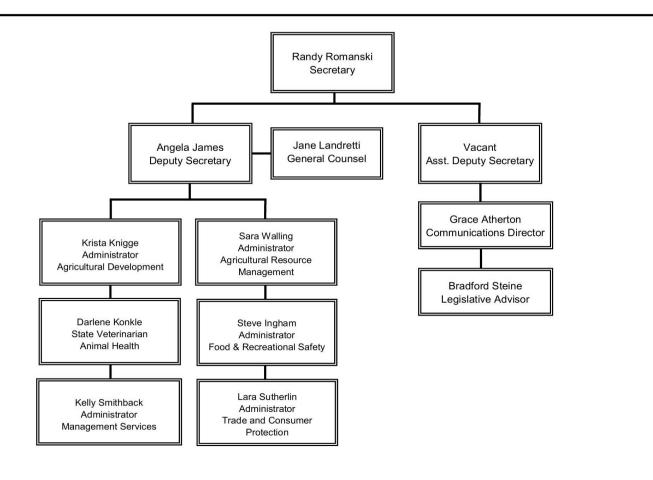

The Office of the Secretary includes the secretary, deputy secretary and assistant deputy secretary. Attached directly to the secretary's office are the general counsel, legislative liaison and communications director.