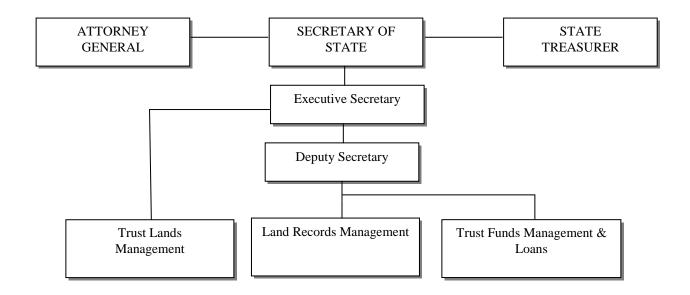

The Board of Commissioners of Public Lands (BCPL) was created pursuant to Article X, Section 7 of the Wisconsin Constitution in 1848 to support public education. The Board is comprised of the Attorney General, State Treasurer and Secretary of State. With the assistance of the agency's professional staff, the BCPL manages four school trust funds, approximately 77,000 acres of school trust lands, and Wisconsin's original land records.

#### **AGENCY DESCRIPTION**

The Board of Commissioners of Public Lands (BCPL) was created pursuant to Article X, Section 7 of the Wisconsin Constitution in 1848 to support public education. The Board is comprised of the Attorney General, State Treasurer and Secretary of State. With the assistance of the 9.5 FTE of the agency's professional staff in the Division of Trust Lands and Investments, the BCPL manages four school trust funds, approximately 77,000 acres of school trust lands, and the collection of Wisconsin's original land records. The board administers one of the largest public lending programs in the state. BCPL is a program revenue agency which is funded from a portion of the earnings of the investments managed by the Board.