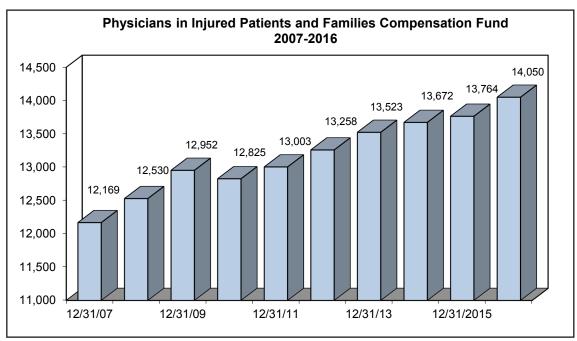

## **Injured Patients and Families Compensation Fund Board**

The 13-member board is created by s. 619.04 (3), Wis. Stat., and consists of 3 insurance industry representatives, a member named by the Wisconsin Association for Justice, a member named by the State Bar of Wisconsin, 2 members named by the Wisconsin Medical Society, a member named by the Wisconsin Hospital Association, 4 public members appointed by the Governor, and the Commissioner of Insurance who serves as the chair. The members as of December 31, 2016, were:

Theodore K. Nickel, Commissioner of Insurance (Chair)

Marty Arnold, Industry Representative
Gregory Banaszynski, Public Member
Carla Borda, Public Member
M. Angela Dentice, Wisconsin Association for Justice
Kim Hurtz, Public Member
Robert Jaeger, M.D., Wisconsin Medical Society
David Maurer, Industry Representative
Linda Syth, Wisconsin Medical Society
Ralph Topinka, Wisconsin Hospital Association
Sridhar Vasudevan, M.D., Public Member
John Walsh, State Bar of Wisconsin
Vacant, Industry Representative