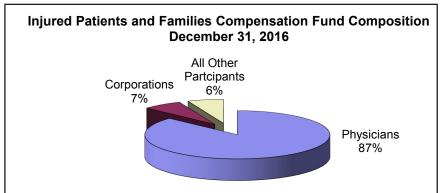

## **Injured Patients and Families Compensation Fund Board**

The 13-member board is created by s. 619.04 (3), Wis. Stat., and consists of 3 insurance industry representatives, a member named by the Wisconsin Association for Justice, a member named by the State Bar of Wisconsin, 2 members named by the Wisconsin Medical Society, a member named by the Wisconsin Hospital Association, 4 public members appointed by the Governor, and the Commissioner of Insurance who serves as the chair. The members as of December 31, 2016, were:

Theodore K. Nickel, Commissioner of Insurance (Chair)

Marty Arnold, Industry Representative
Gregory Banaszynski, Public Member
Carla Borda, Public Member
M. Angela Dentice, Wisconsin Association for Justice
Kim Hurtz, Public Member
Robert Jaeger, M.D., Wisconsin Medical Society
David Maurer, Industry Representative
Linda Syth, Wisconsin Medical Society
Ralph Topinka, Wisconsin Hospital Association
Sridhar Vasudevan, M.D., Public Member
John Walsh, State Bar of Wisconsin
Vacant, Industry Representative