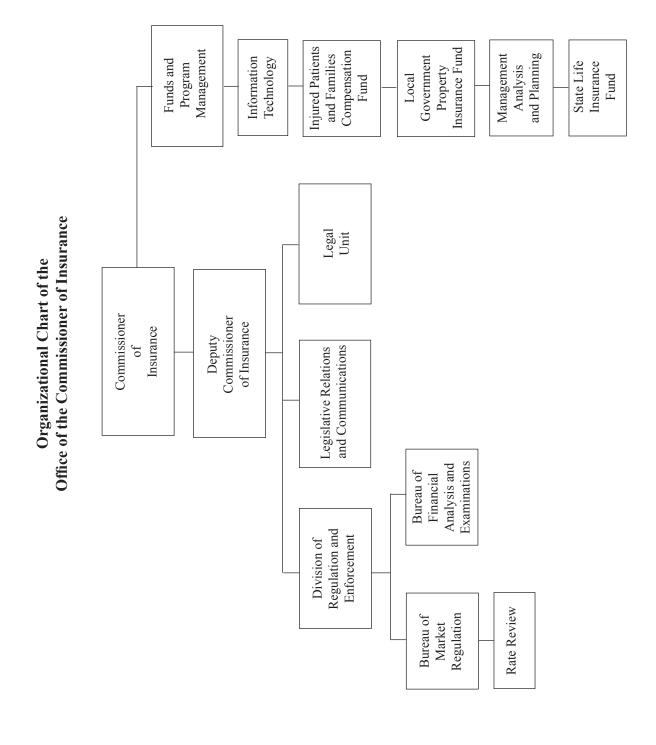

#### **Organizational Structure**

OCI is organized by the Legal Unit, Legislative Relations and Communications, Funds and Program Management, and the Division of Regulation and Enforcement.

#### Legal Unit

The Legal Unit represents the agency in administrative proceedings, provides legal advice to staff, represents or supervises representation of the agency in litigation and insurance company receiverships, provides legal services for the Injured Patients and Families Compensation Fund, Wisconsin Health Care Liability Insurance Plan, Local Government Property Insurance Fund, and State Life Insurance Fund, and develops legislative proposals and administrative rules.

#### **Legislative Relations and Communications**

Legislative Relations and Communications provides advice on executive matters affecting the agency's goals and initiatives including directing the agency's legislative initiatives and communications activities. This unit also provides advice on technical insurance-related issues and educates underserved populations on insurance issues.

#### **Funds and Program Management**

Funds and Program Management is responsible for all general administrative functions of the agency including information technology, project management, budget, accounting, facilities management, records management, and support services. This unit acts as liaison between the agency and the Department of Administration for procurement, staff development and human resource services.

This unit is also responsible for the Injured Patients and Families Compensation Fund, Local Government Property Insurance Fund, and State Life Insurance Fund.

- The Injured Patients and Families Compensation
  Fund provides medical malpractice protection
  to health care providers for claims in excess of
  \$1,000,000 per claim or \$3,000,000 annual aggregate
  for each policy year.
- The Local Government Property Insurance Fund offers property insurance protection to participating Wisconsin local government units.
- The State Life Insurance Fund offers life insurance to Wisconsin residents in amounts not exceeding \$10,000 per person.

#### Division of Regulation and Enforcement

The Division of Regulation and Enforcement is responsible for carrying out the agency's insurance regulatory and enforcement responsibilities. In addition, it assists with the agency's consumer education program by providing technical expertise in the development and publication of the agency's insurance consumer education materials. The division is also responsible for assisting in the development and promulgation of administrative rules interpreting insurance statutes. Finally, the division has a major role in the agency's participation in the National Association of Insurance Commissioners, a trade association made up of the country's chief insurance regulators.

Bureau of Financial Analysis and Examinations. This bureau monitors the financial solvency of insurers licensed to do business in Wisconsin. It conducts on-site financial examinations of domestic insurer operations, administers insurer rehabilitations and liquidations, audits and collects insurer premium taxes and fees, licenses insurance companies, reviews holding company transactions, reviews change of control transactions, and collects funds from insurers under the fire department dues program.

Bureau of Market Regulation. This bureau conducts market conduct examinations and market analysis of licensed insurers, determines compliance with applicable laws and rules, handles consumer contacts and consumer complaints about licensees, processes rate and policy form filings, initiates administrative actions against licensees who violate Wisconsin's insurance laws, staffs several risk-sharing plans, disseminates information to the public, investigates agent activities, and administers the insurance intermediary licensing and continuing education program. OCI's managed care specialist assigned to this bureau investigates complex managed care complaints received by OCI, educates consumers on their rights under managed care plans, and administers the state's independent review program.

Rate Review. OCI's Rate Review Team is responsible for establishing and enforcing rate filing requirements, reviewing comprehensive individual and small group rate filings, and monitoring trends in the Wisconsin comprehensive health insurance marketplace.