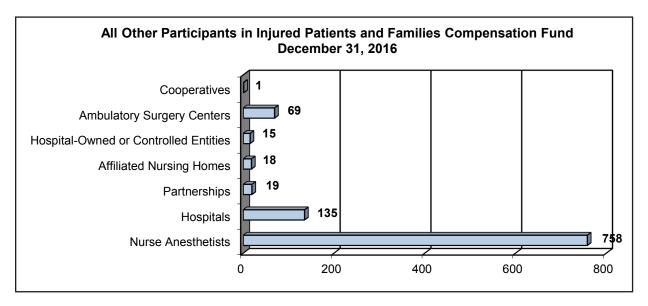

## **Injured Patients and Families Compensation Fund Board**

The 13-member board is created by s. 619.04 (3), Wis. Stat., and consists of 3 insurance industry representatives, a member named by the Wisconsin Association for Justice, a member named by the State Bar of Wisconsin, 2 members named by the Wisconsin Medical Society, a member named by the Wisconsin Hospital Association, 4 public members appointed by the Governor, and the Commissioner of Insurance who serves as the chair. The members as of December 31, 2016, were:

Theodore K. Nickel, Commissioner of Insurance (Chair)

Marty Arnold, Industry Representative
Gregory Banaszynski, Public Member
Carla Borda, Public Member
M. Angela Dentice, Wisconsin Association for Justice
Kim Hurtz, Public Member
Robert Jaeger, M.D., Wisconsin Medical Society
David Maurer, Industry Representative
Linda Syth, Wisconsin Medical Society
Ralph Topinka, Wisconsin Hospital Association
Sridhar Vasudevan, M.D., Public Member
John Walsh, State Bar of Wisconsin
Vacant, Industry Representative