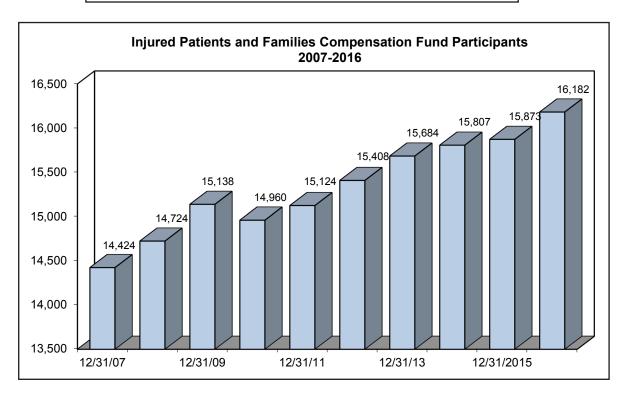

This unit is also responsible for the Injured Patients and Families Compensation Fund, Local Government Property Insurance Fund, and State Life Insurance Fund.

- The Injured Patients and Families Compensation
  Fund provides medical malpractice protection
  to health care providers for claims in excess of
  \$1,000,000 per claim or \$3,000,000 annual aggregate
  for each policy year.
- The Local Government Property Insurance Fund offers property insurance protection to participating Wisconsin local government units.
- The State Life Insurance Fund offers life insurance to Wisconsin residents in amounts not exceeding \$10,000 per person.

#### Office of the Commissioner of Insurance—Office Finances Segregated Funds Fiscal Year 2016 (Amounts in \$000s)

|                                                 | Total<br>Revenue | Operating<br>Expenses | Net<br>Revenue |
|-------------------------------------------------|------------------|-----------------------|----------------|
| Injured Patients and Families Compensation Fund | \$22,119         | \$(50,761)            | \$72,880 3     |
| Local Government Property Insurance Fund        | 4,906            | 2,787                 | 2,118 4        |
| State Life Insurance Fund                       | 13,414           | 7,979                 | $(5,844)^5$    |