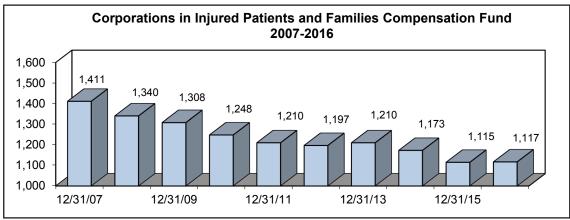

## **Injured Patients and Families Compensation Fund Board**

The 13-member board is created by s. 619.04 (3), Wis. Stat., and consists of 3 insurance industry representatives, a member named by the Wisconsin Association for Justice, a member named by the State Bar of Wisconsin, 2 members named by the Wisconsin Medical Society, a member named by the Wisconsin Hospital Association, 4 public members appointed by the Governor, and the Commissioner of Insurance who serves as the chair. The members as of December 31, 2016, were:

Theodore K. Nickel, Commissioner of Insurance (Chair)

Marty Arnold, Industry Representative
Gregory Banaszynski, Public Member
Carla Borda, Public Member
M. Angela Dentice, Wisconsin Association for Justice
Kim Hurtz, Public Member
Robert Jaeger, M.D., Wisconsin Medical Society
David Maurer, Industry Representative
Linda Syth, Wisconsin Medical Society
Ralph Topinka, Wisconsin Hospital Association
Sridhar Vasudevan, M.D., Public Member
John Walsh, State Bar of Wisconsin
Vacant, Industry Representative