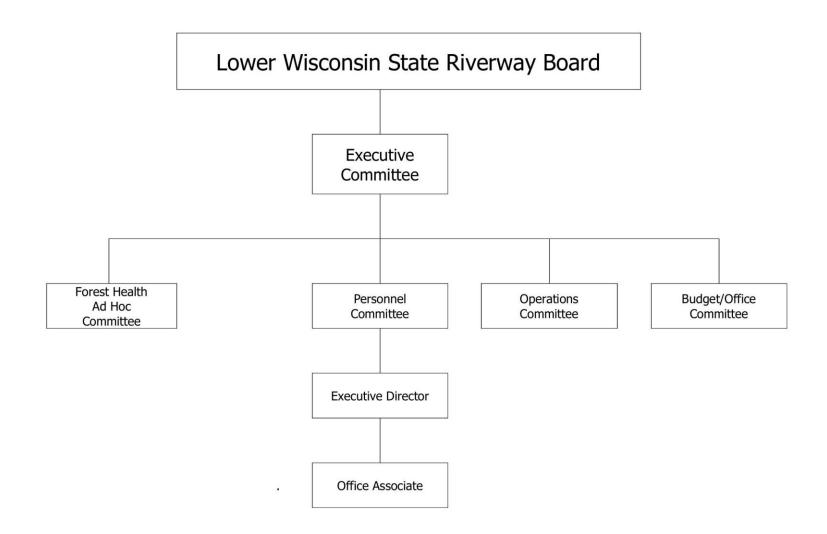

#### AGENCY DESCRIPTION

The board is responsible for protecting and preserving the scenic beauty and natural character of the lands within the project boundary. The riverway project encompasses nearly 80,000 acres of public and private lands along the final 92 miles of the Wisconsin River. The board issues permits for construction, timber harvests, utility facilities and other activities that comply with the applicable performance standards. The board is composed of nine citizen members who serve staggered three-year terms. The Governor appoints three "at-large" members who must represent recreational user groups and serve subject to Senate confirmation. The remaining six members represent each of the riverway counties and are nominated by the respective county boards and then appointed by the Governor. The board employs an executive director and an office associate. The board receives technical assistance from the Department of Natural Resources and is attached to the Department of Tourism for administrative purposes.