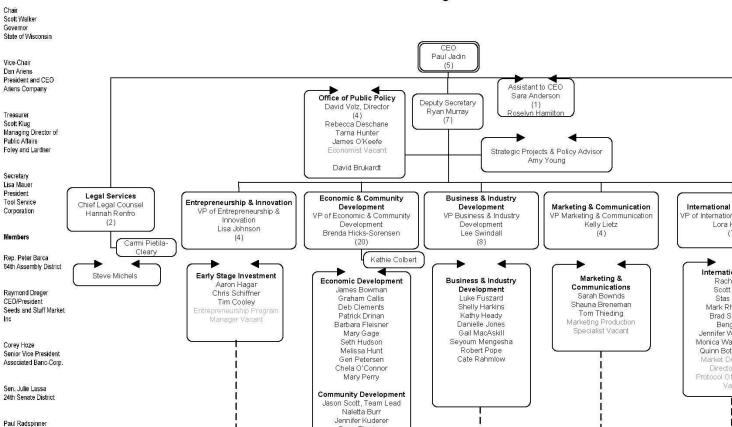

# **Table of Contents**

| Cover Letter                        | 2  |
|-------------------------------------|----|
| Description                         | 5  |
| Mission                             |    |
| Goals                               | 7  |
| Performance Measures                | 8  |
| Organization Chart                  | 9  |
| Agency Total by Fund Source         |    |
| Agency Total by Program             |    |
| Agency Total by Decision Item (DIN) |    |
| Decision Items                      | 14 |

WEDC is governed by a 13-member board of directors. The Governor serves as chairman of the board of directors, and appoints six members with the advice and consent of the Senate. The speaker of the Assembly and the Senate majority leader each appoints three members consisting of one majority and one minority party representative in their respective houses, and one person employed in the private sector. The secretaries of the Department of Administration and Department of Revenue also serve on the board as nonvoting members.