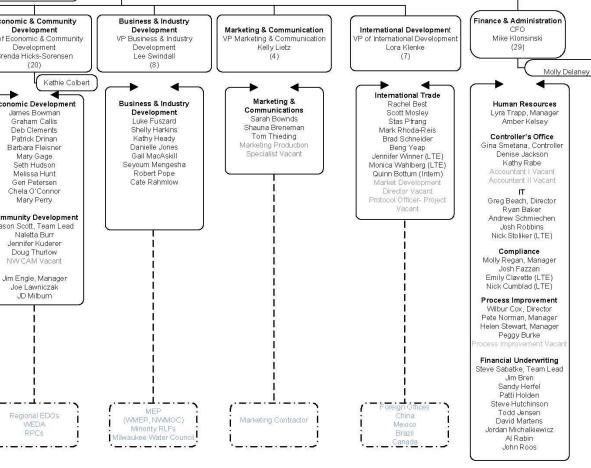

# **Table of Contents**

| Cover Letter                        | 2  |
|-------------------------------------|----|
| Description                         | 5  |
| Mission                             |    |
| Goals                               | 7  |
| Performance Measures                | 8  |
| Organization Chart                  | 9  |
| Agency Total by Fund Source         |    |
| Agency Total by Program             |    |
| Agency Total by Decision Item (DIN) |    |
| Decision Items                      | 14 |

WEDC is governed by a 13-member board of directors. The Governor serves as chairman of the board of directors, and appoints six members with the advice and consent of the Senate. The speaker of the Assembly and the Senate majority leader each appoints three members consisting of one majority and one minority party representative in their respective houses, and one person employed in the private sector. The secretaries of the Department of Administration and Department of Revenue also serve on the board as nonvoting members.