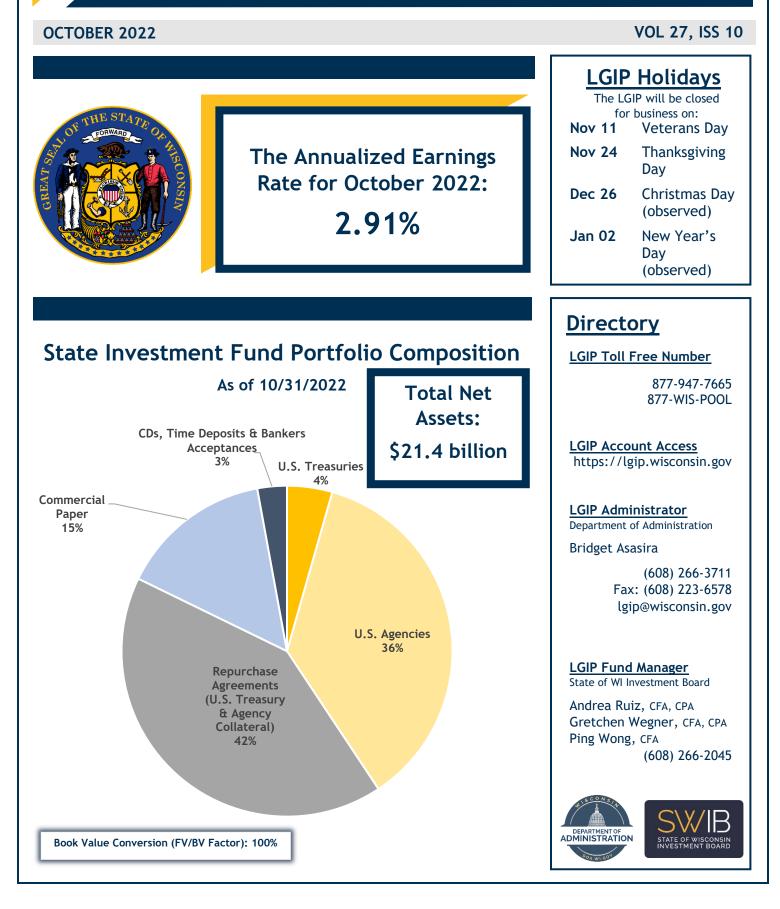

# The Pool Page

A Monthly Publication for State of Wisconsin LGIP Participants



### OCTOBER 2022

#### STATE INVESTMENT FUND PARTICIPANTS





#### **MATURITY DISTRIBUTION & INTEREST SENSITIVITY**



#### LGIP PERFORMANCE WITH BENCHMARKS - ANNUALIZED RETURNS %

|                               | October 2022 | One Year | Five Year | Ten Year |
|-------------------------------|--------------|----------|-----------|----------|
| LGIP                          | 2.91         | 0.96     | 1.17      | 0.71     |
| 90 Day Treasury Bill          | 3.69         | 1.32     | 1.18      | 0.71     |
| Crane Government MMF Average  | 2.34 (e)     | 0.61     | 0.76      | 0.40     |
| Crane Taxable All MMF Average | 2.62 (e)     | 0.75     | 0.91      | 0.51     |

e = estimate

## Page 2

#### **The Pool Page**