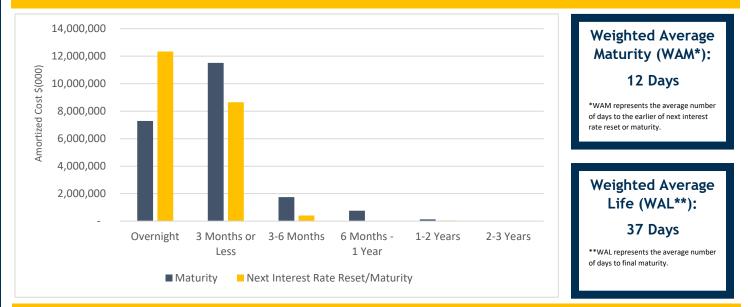

# The Pool Page

A Monthly Publication for State of Wisconsin LGIP Participants



### OCTOBER 2022

#### STATE INVESTMENT FUND PARTICIPANTS





#### **MATURITY DISTRIBUTION & INTEREST SENSITIVITY**



#### LGIP PERFORMANCE WITH BENCHMARKS - ANNUALIZED RETURNS %

|                               | October 2022 | One Year | Five Year | Ten Year |
|-------------------------------|--------------|----------|-----------|----------|
| LGIP                          | 2.91         | 0.96     | 1.17      | 0.71     |
| 90 Day Treasury Bill          | 3.69         | 1.32     | 1.18      | 0.71     |
| Crane Government MMF Average  | 2.34 (e)     | 0.61     | 0.76      | 0.40     |
| Crane Taxable All MMF Average | 2.62 (e)     | 0.75     | 0.91      | 0.51     |

e = estimate

## Page 2

#### **The Pool Page**