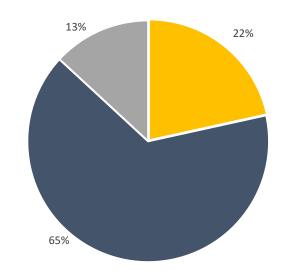

# The Pool Page

A Monthly Publication for State of Wisconsin LGIP Participants



### OCTOBER 2022

#### STATE INVESTMENT FUND PARTICIPANTS





#### **MATURITY DISTRIBUTION & INTEREST SENSITIVITY**



#### LGIP PERFORMANCE WITH BENCHMARKS - ANNUALIZED RETURNS %

|                               | October 2022 | One Year | Five Year | Ten Year |
|-------------------------------|--------------|----------|-----------|----------|
| LGIP                          | 2.91         | 0.96     | 1.17      | 0.71     |
| 90 Day Treasury Bill          | 3.69         | 1.32     | 1.18      | 0.71     |
| Crane Government MMF Average  | 2.34 (e)     | 0.61     | 0.76      | 0.40     |
| Crane Taxable All MMF Average | 2.62 (e)     | 0.75     | 0.91      | 0.51     |

e = estimate

## Page 2

#### **The Pool Page**