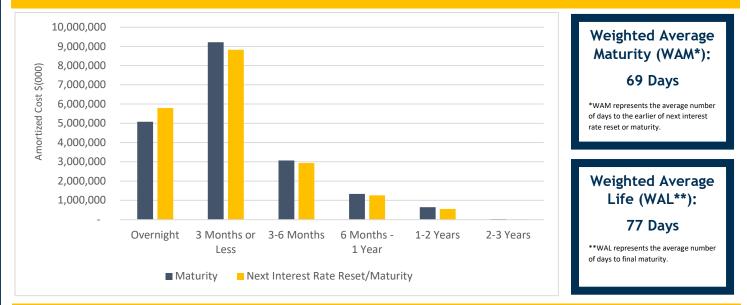

# The Pool Page

A Monthly Publication for State of Wisconsin LGIP Participants



## NOVEMBER 2021

#### STATE INVESTMENT FUND PARTICIPANTS





#### **MATURITY DISTRIBUTION & INTEREST SENSITIVITY**



### LGIP PERFORMANCE WITH BENCHMARKS - ANNUALIZED RETURNS %

|                               | November 2021 | One Year | Five Year | Ten Year |
|-------------------------------|---------------|----------|-----------|----------|
| LGIP                          | 0.08          | 0.06     | 1.10      | 0.63     |
| 90 Day Treasury Bill          | 0.05          | 0.05     | 1.07      | 0.58     |
| Crane Government MMF Average  | 0.01 (e)      | 0.01     | 0.68      | 0.34     |
| Crane Taxable All MMF Average | 0.02 (e)      | 0.02     | 0.85      | 0.44     |

e = estimate

#### **The Pool Page**

Page 2