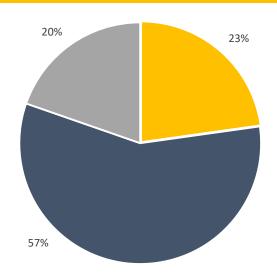

# The Pool Page

A Monthly Publication for State of Wisconsin LGIP Participants



## NOVEMBER 2021

#### STATE INVESTMENT FUND PARTICIPANTS





#### **MATURITY DISTRIBUTION & INTEREST SENSITIVITY**



### LGIP PERFORMANCE WITH BENCHMARKS - ANNUALIZED RETURNS %

|                               | November 2021 | One Year | Five Year | Ten Year |
|-------------------------------|---------------|----------|-----------|----------|
| LGIP                          | 0.08          | 0.06     | 1.10      | 0.63     |
| 90 Day Treasury Bill          | 0.05          | 0.05     | 1.07      | 0.58     |
| Crane Government MMF Average  | 0.01 (e)      | 0.01     | 0.68      | 0.34     |
| Crane Taxable All MMF Average | 0.02 (e)      | 0.02     | 0.85      | 0.44     |

e = estimate

#### **The Pool Page**

Page 2