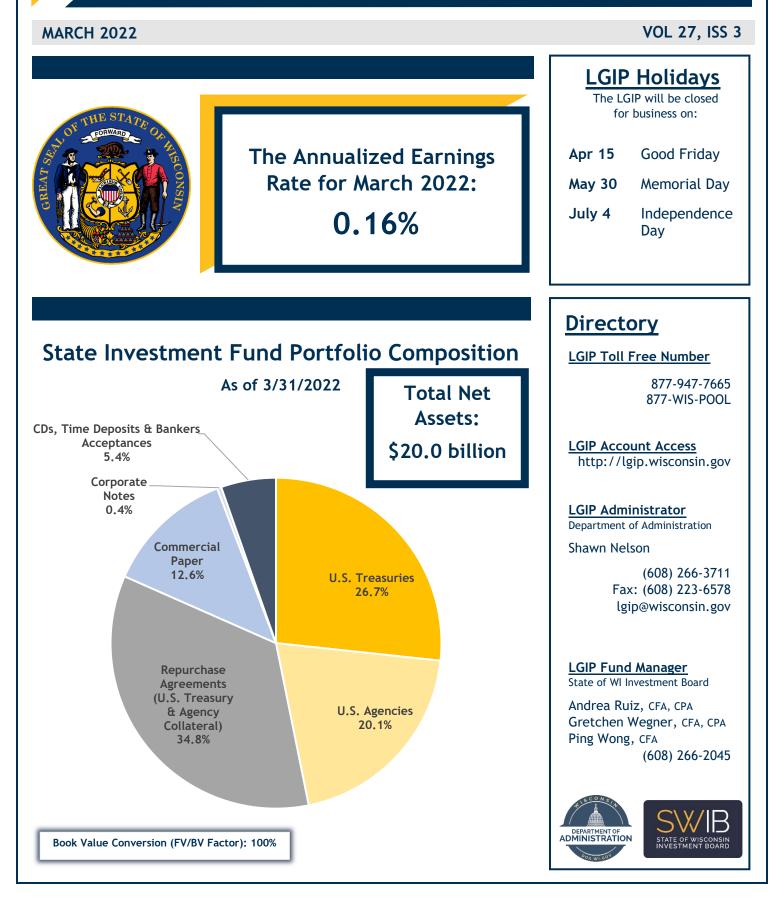

# The Pool Page

A Monthly Publication for State of Wisconsin LGIP Participants



# MARCH 2022

#### STATE INVESTMENT FUND PARTICIPANTS





State of Wisconsin Agencies

Wisconsin Retirement System

### **MATURITY DISTRIBUTION & INTEREST SENSITIVITY**



## LGIP PERFORMANCE WITH BENCHMARKS - ANNUALIZED RETURNS %

|                               | March 2022 | One Year | Five Year | Ten Year |
|-------------------------------|------------|----------|-----------|----------|
| LGIP                          | 0.16       | 0.07     | 1.07      | 0.63     |
| 90 Day Treasury Bill          | 0.44       | 0.11     | 1.05      | 0.59     |
| Crane Government MMF Average  | 0.02 (e)   | 0.01     | 0.67      | 0.34     |
| Crane Taxable All MMF Average | 0.09 (e)   | 0.03     | 0.83      | 0.44     |

e = estimate

#### **The Pool Page**

### Page 2