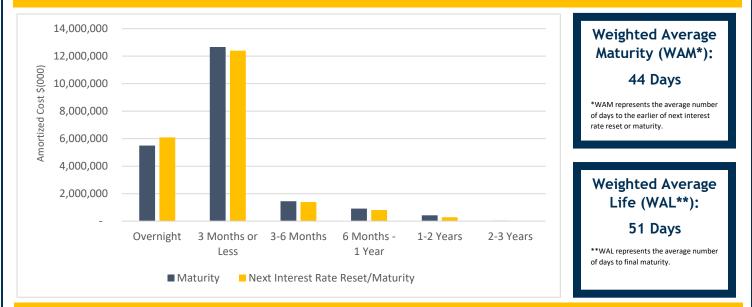

# The Pool Page

A Monthly Publication for State of Wisconsin LGIP Participants



## FEBRUARY 2022

#### STATE INVESTMENT FUND PARTICIPANTS





#### **MATURITY DISTRIBUTION & INTEREST SENSITIVITY**



### LGIP PERFORMANCE WITH BENCHMARKS - ANNUALIZED RETURNS %

|                               | February 2022 | One Year | Five Year | Ten Year |
|-------------------------------|---------------|----------|-----------|----------|
| LGIP                          | 0.09          | 0.06     | 1.07      | 0.63     |
| 90 Day Treasury Bill          | 0.33          | 0.07     | 1.05      | 0.59     |
| Crane Government MMF Average  | 0.01 (e)      | 0.01     | 0.67      | 0.34     |
| Crane Taxable All MMF Average | 0.02 (e)      | 0.02     | 0.83      | 0.44     |

e = estimate

#### The Pool Page

Page 2