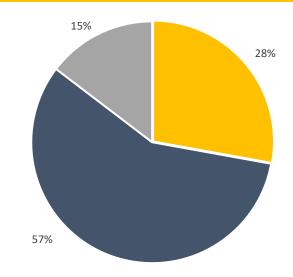

# The Pool Page

A Monthly Publication for State of Wisconsin LGIP Participants



## FEBRUARY 2022

#### STATE INVESTMENT FUND PARTICIPANTS





#### **MATURITY DISTRIBUTION & INTEREST SENSITIVITY**



### LGIP PERFORMANCE WITH BENCHMARKS - ANNUALIZED RETURNS %

|                               | February 2022 | One Year | Five Year | Ten Year |
|-------------------------------|---------------|----------|-----------|----------|
| LGIP                          | 0.09          | 0.06     | 1.07      | 0.63     |
| 90 Day Treasury Bill          | 0.33          | 0.07     | 1.05      | 0.59     |
| Crane Government MMF Average  | 0.01 (e)      | 0.01     | 0.67      | 0.34     |
| Crane Taxable All MMF Average | 0.02 (e)      | 0.02     | 0.83      | 0.44     |

e = estimate

#### The Pool Page

Page 2