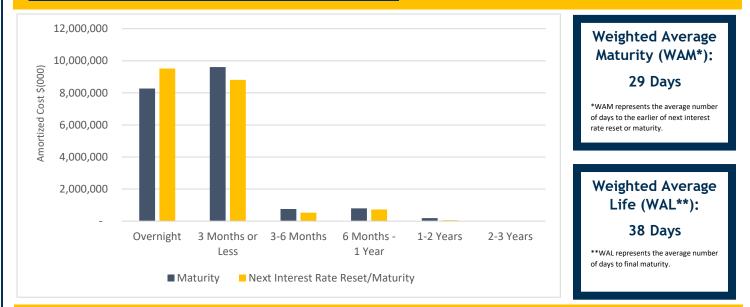

# The Pool Page

A Monthly Publication for State of Wisconsin LGIP Participants



## **APRIL 2022**

#### STATE INVESTMENT FUND PARTICIPANTS





State of Wisconsin Agencies

Wisconsin Retirement System

#### **MATURITY DISTRIBUTION & INTEREST SENSITIVITY**



#### LGIP PERFORMANCE WITH BENCHMARKS - ANNUALIZED RETURNS %

|                               | April 2022 | One Year | Five Year | Ten Year |
|-------------------------------|------------|----------|-----------|----------|
| LGIP                          | 0.30       | 0.07     | 1.06      | 0.63     |
| 90 Day Treasury Bill          | 0.76       | 0.17     | 1.05      | 0.60     |
| Crane Government MMF Average  | 0.04 (e)   | 0.01     | 0.67      | 0.34     |
| Crane Taxable All MMF Average | 0.13 (e)   | 0.03     | 0.83      | 0.44     |

e = estimate

### 1 2022

**The Pool Page**