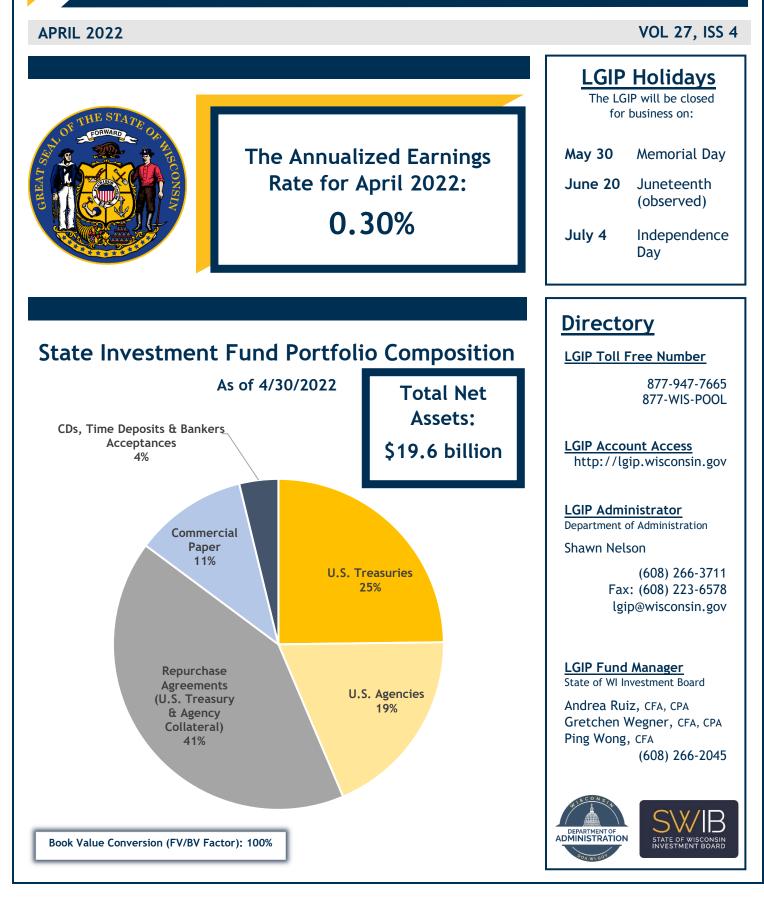

# The Pool Page

A Monthly Publication for State of Wisconsin LGIP Participants



## **APRIL 2022**

#### STATE INVESTMENT FUND PARTICIPANTS





State of Wisconsin Agencies

Wisconsin Retirement System

#### **MATURITY DISTRIBUTION & INTEREST SENSITIVITY**



#### LGIP PERFORMANCE WITH BENCHMARKS - ANNUALIZED RETURNS %

|                               | April 2022 | One Year | Five Year | Ten Year |
|-------------------------------|------------|----------|-----------|----------|
| LGIP                          | 0.30       | 0.07     | 1.06      | 0.63     |
| 90 Day Treasury Bill          | 0.76       | 0.17     | 1.05      | 0.60     |
| Crane Government MMF Average  | 0.04 (e)   | 0.01     | 0.67      | 0.34     |
| Crane Taxable All MMF Average | 0.13 (e)   | 0.03     | 0.83      | 0.44     |

e = estimate

### 1 2022

**The Pool Page**