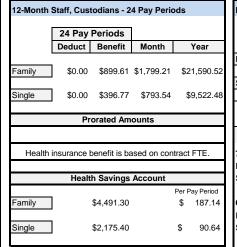

## Health Partners \$3,500/\$7,000 Deductible Plan HSA Benefit \$2,175.40/\$4,491.30

|                                 | Prorated 12 Month Staff - 24 Pay Periods                                                                                                                                                                                                                                                                                                                                                                                                                                                                                                                                                                                                                                                                                                                                                                                                                                                                                                                                                                                                                                                                                                                                                                                                                                                                                                                                                                                                                                                                                                                                                                                                                                                                                                                                                                                                                                                                                                                                                                                                                                                                                        |                                                                                                                                                        |                                                                                                                                                                                                                         |  |  |  |  |  |
|---------------------------------|---------------------------------------------------------------------------------------------------------------------------------------------------------------------------------------------------------------------------------------------------------------------------------------------------------------------------------------------------------------------------------------------------------------------------------------------------------------------------------------------------------------------------------------------------------------------------------------------------------------------------------------------------------------------------------------------------------------------------------------------------------------------------------------------------------------------------------------------------------------------------------------------------------------------------------------------------------------------------------------------------------------------------------------------------------------------------------------------------------------------------------------------------------------------------------------------------------------------------------------------------------------------------------------------------------------------------------------------------------------------------------------------------------------------------------------------------------------------------------------------------------------------------------------------------------------------------------------------------------------------------------------------------------------------------------------------------------------------------------------------------------------------------------------------------------------------------------------------------------------------------------------------------------------------------------------------------------------------------------------------------------------------------------------------------------------------------------------------------------------------------------|--------------------------------------------------------------------------------------------------------------------------------------------------------|-------------------------------------------------------------------------------------------------------------------------------------------------------------------------------------------------------------------------|--|--|--|--|--|
| Month                           |                                                                                                                                                                                                                                                                                                                                                                                                                                                                                                                                                                                                                                                                                                                                                                                                                                                                                                                                                                                                                                                                                                                                                                                                                                                                                                                                                                                                                                                                                                                                                                                                                                                                                                                                                                                                                                                                                                                                                                                                                                                                                                                                 | Year                                                                                                                                                   |                                                                                                                                                                                                                         |  |  |  |  |  |
| \$                              | \$1,799.21                                                                                                                                                                                                                                                                                                                                                                                                                                                                                                                                                                                                                                                                                                                                                                                                                                                                                                                                                                                                                                                                                                                                                                                                                                                                                                                                                                                                                                                                                                                                                                                                                                                                                                                                                                                                                                                                                                                                                                                                                                                                                                                      |                                                                                                                                                        | 1,590.52                                                                                                                                                                                                                |  |  |  |  |  |
| \$793.54                        |                                                                                                                                                                                                                                                                                                                                                                                                                                                                                                                                                                                                                                                                                                                                                                                                                                                                                                                                                                                                                                                                                                                                                                                                                                                                                                                                                                                                                                                                                                                                                                                                                                                                                                                                                                                                                                                                                                                                                                                                                                                                                                                                 | \$9,522.4                                                                                                                                              |                                                                                                                                                                                                                         |  |  |  |  |  |
|                                 |                                                                                                                                                                                                                                                                                                                                                                                                                                                                                                                                                                                                                                                                                                                                                                                                                                                                                                                                                                                                                                                                                                                                                                                                                                                                                                                                                                                                                                                                                                                                                                                                                                                                                                                                                                                                                                                                                                                                                                                                                                                                                                                                 |                                                                                                                                                        |                                                                                                                                                                                                                         |  |  |  |  |  |
| Prorated Amounts Per Pay Period |                                                                                                                                                                                                                                                                                                                                                                                                                                                                                                                                                                                                                                                                                                                                                                                                                                                                                                                                                                                                                                                                                                                                                                                                                                                                                                                                                                                                                                                                                                                                                                                                                                                                                                                                                                                                                                                                                                                                                                                                                                                                                                                                 |                                                                                                                                                        |                                                                                                                                                                                                                         |  |  |  |  |  |
| De                              | Deduction                                                                                                                                                                                                                                                                                                                                                                                                                                                                                                                                                                                                                                                                                                                                                                                                                                                                                                                                                                                                                                                                                                                                                                                                                                                                                                                                                                                                                                                                                                                                                                                                                                                                                                                                                                                                                                                                                                                                                                                                                                                                                                                       |                                                                                                                                                        | Benefit                                                                                                                                                                                                                 |  |  |  |  |  |
| \$                              | -                                                                                                                                                                                                                                                                                                                                                                                                                                                                                                                                                                                                                                                                                                                                                                                                                                                                                                                                                                                                                                                                                                                                                                                                                                                                                                                                                                                                                                                                                                                                                                                                                                                                                                                                                                                                                                                                                                                                                                                                                                                                                                                               | \$                                                                                                                                                     | 899.61                                                                                                                                                                                                                  |  |  |  |  |  |
| \$                              | -                                                                                                                                                                                                                                                                                                                                                                                                                                                                                                                                                                                                                                                                                                                                                                                                                                                                                                                                                                                                                                                                                                                                                                                                                                                                                                                                                                                                                                                                                                                                                                                                                                                                                                                                                                                                                                                                                                                                                                                                                                                                                                                               | \$                                                                                                                                                     | 396.77                                                                                                                                                                                                                  |  |  |  |  |  |
| De                              | duction                                                                                                                                                                                                                                                                                                                                                                                                                                                                                                                                                                                                                                                                                                                                                                                                                                                                                                                                                                                                                                                                                                                                                                                                                                                                                                                                                                                                                                                                                                                                                                                                                                                                                                                                                                                                                                                                                                                                                                                                                                                                                                                         | E                                                                                                                                                      | Benefit                                                                                                                                                                                                                 |  |  |  |  |  |
| \$                              | 116.95                                                                                                                                                                                                                                                                                                                                                                                                                                                                                                                                                                                                                                                                                                                                                                                                                                                                                                                                                                                                                                                                                                                                                                                                                                                                                                                                                                                                                                                                                                                                                                                                                                                                                                                                                                                                                                                                                                                                                                                                                                                                                                                          | \$                                                                                                                                                     | 782.66                                                                                                                                                                                                                  |  |  |  |  |  |
| \$                              | 51.58                                                                                                                                                                                                                                                                                                                                                                                                                                                                                                                                                                                                                                                                                                                                                                                                                                                                                                                                                                                                                                                                                                                                                                                                                                                                                                                                                                                                                                                                                                                                                                                                                                                                                                                                                                                                                                                                                                                                                                                                                                                                                                                           | \$                                                                                                                                                     | 345.19                                                                                                                                                                                                                  |  |  |  |  |  |
| Deduction                       |                                                                                                                                                                                                                                                                                                                                                                                                                                                                                                                                                                                                                                                                                                                                                                                                                                                                                                                                                                                                                                                                                                                                                                                                                                                                                                                                                                                                                                                                                                                                                                                                                                                                                                                                                                                                                                                                                                                                                                                                                                                                                                                                 | Benefit                                                                                                                                                |                                                                                                                                                                                                                         |  |  |  |  |  |
| \$                              | 224.90                                                                                                                                                                                                                                                                                                                                                                                                                                                                                                                                                                                                                                                                                                                                                                                                                                                                                                                                                                                                                                                                                                                                                                                                                                                                                                                                                                                                                                                                                                                                                                                                                                                                                                                                                                                                                                                                                                                                                                                                                                                                                                                          | \$                                                                                                                                                     | 674.70                                                                                                                                                                                                                  |  |  |  |  |  |
| \$                              | 51.58                                                                                                                                                                                                                                                                                                                                                                                                                                                                                                                                                                                                                                                                                                                                                                                                                                                                                                                                                                                                                                                                                                                                                                                                                                                                                                                                                                                                                                                                                                                                                                                                                                                                                                                                                                                                                                                                                                                                                                                                                                                                                                                           | \$                                                                                                                                                     | 345.19                                                                                                                                                                                                                  |  |  |  |  |  |
| Deduction                       |                                                                                                                                                                                                                                                                                                                                                                                                                                                                                                                                                                                                                                                                                                                                                                                                                                                                                                                                                                                                                                                                                                                                                                                                                                                                                                                                                                                                                                                                                                                                                                                                                                                                                                                                                                                                                                                                                                                                                                                                                                                                                                                                 | Benefit                                                                                                                                                |                                                                                                                                                                                                                         |  |  |  |  |  |
| \$                              | 341.85                                                                                                                                                                                                                                                                                                                                                                                                                                                                                                                                                                                                                                                                                                                                                                                                                                                                                                                                                                                                                                                                                                                                                                                                                                                                                                                                                                                                                                                                                                                                                                                                                                                                                                                                                                                                                                                                                                                                                                                                                                                                                                                          | \$                                                                                                                                                     | 557.76                                                                                                                                                                                                                  |  |  |  |  |  |
|                                 |                                                                                                                                                                                                                                                                                                                                                                                                                                                                                                                                                                                                                                                                                                                                                                                                                                                                                                                                                                                                                                                                                                                                                                                                                                                                                                                                                                                                                                                                                                                                                                                                                                                                                                                                                                                                                                                                                                                                                                                                                                                                                                                                 | -                                                                                                                                                      | 246.00                                                                                                                                                                                                                  |  |  |  |  |  |
| De                              | Doduction                                                                                                                                                                                                                                                                                                                                                                                                                                                                                                                                                                                                                                                                                                                                                                                                                                                                                                                                                                                                                                                                                                                                                                                                                                                                                                                                                                                                                                                                                                                                                                                                                                                                                                                                                                                                                                                                                                                                                                                                                                                                                                                       |                                                                                                                                                        | Benefit                                                                                                                                                                                                                 |  |  |  |  |  |
|                                 |                                                                                                                                                                                                                                                                                                                                                                                                                                                                                                                                                                                                                                                                                                                                                                                                                                                                                                                                                                                                                                                                                                                                                                                                                                                                                                                                                                                                                                                                                                                                                                                                                                                                                                                                                                                                                                                                                                                                                                                                                                                                                                                                 |                                                                                                                                                        |                                                                                                                                                                                                                         |  |  |  |  |  |
|                                 |                                                                                                                                                                                                                                                                                                                                                                                                                                                                                                                                                                                                                                                                                                                                                                                                                                                                                                                                                                                                                                                                                                                                                                                                                                                                                                                                                                                                                                                                                                                                                                                                                                                                                                                                                                                                                                                                                                                                                                                                                                                                                                                                 | -                                                                                                                                                      | 198.39                                                                                                                                                                                                                  |  |  |  |  |  |
|                                 | \$ Details Deta | \$1,799.21 \$793.54  Punts Per Pay Deduction \$ - \$ 116.95 \$ 51.58  Deduction \$ 224.90 \$ 51.58  Deduction \$ 341.85 \$ 150.77  Deduction \$ 449.80 | \$1,799.21 \$2 \$793.54 \$  nunts Per Pay Per  Deduction E \$ - \$ \$ - \$  Deduction E \$ 116.95 \$ \$ 51.58 \$  Deduction E \$ 224.90 \$ \$ 51.58 \$  Deduction E \$ 150.77 \$  Deduction E \$ 341.85 \$ \$ 150.77 \$ |  |  |  |  |  |