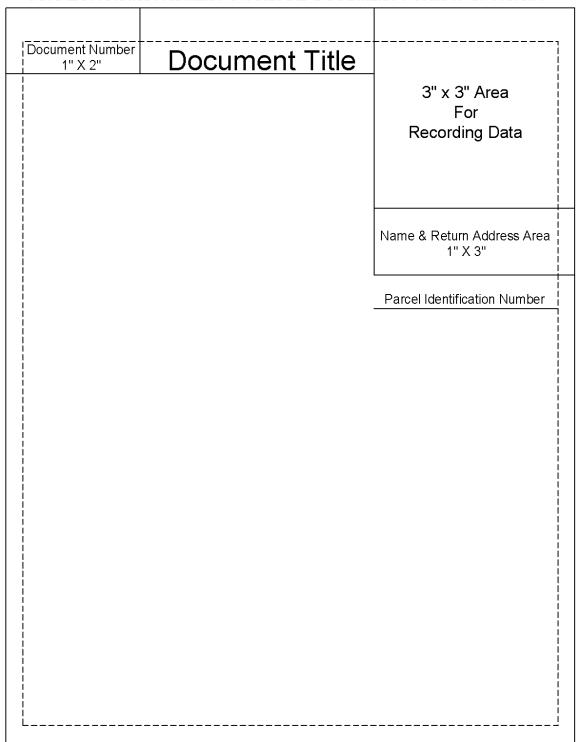

## SAMPLE CORRECTION INSTRUMENT FORMAT

As recommended by register of deeds. (sheet size: 8" x 14" legal)

#### CORRECTION INSTRUMENT STANDARD DOCUMENT FORMAT-OPTION #1