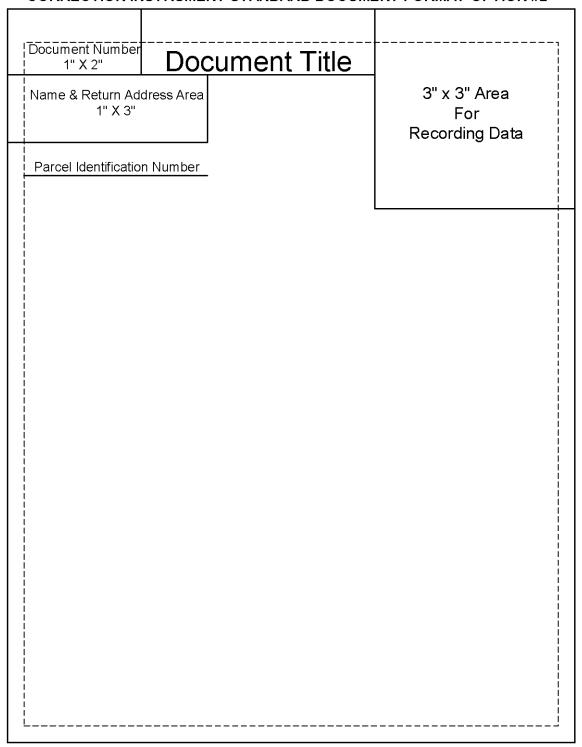

## SAMPLE CORRECTION INSTRUMENT FORMAT

As recommended by register of deeds. (sheet size: 8" x 14" legal)

#### CORRECTION INSTRUMENT STANDARD DOCUMENT FORMAT-OPTION #2

05.07

16-6

As recommended by register of deeds.

| DOCUMENT NO. AFFIDAVIT OF CORE                                                                                                                                                                                 | RECTION                                                         |
|----------------------------------------------------------------------------------------------------------------------------------------------------------------------------------------------------------------|-----------------------------------------------------------------|
| THIS FORM IS INTENDED TO CORRECT SCRIVENER                                                                                                                                                                     | 'S ERRORS.                                                      |
| THIS FORM SHOULD NOT BE USED FOR THE FOR PURPOSES WITHOUT THE NOTARIZED SIGNATURE.                                                                                                                             | LLOWING<br>TRES OF THE                                          |
| GRANTOR/GRANTEE*  Altering boundary lines Adding property  Adding property  Altering title/own Deleting property                                                                                               | nership                                                         |
| AFFIANT, hereby swears or affirms that the attached do recorded on the day of, in volume, page, as document no and was recorded in the Register of Deeds of County, State of WI, contained the following error | _(year)                                                         |
| (if more space is needed, please attach an addendum):                                                                                                                                                          | RECORDING AREA                                                  |
|                                                                                                                                                                                                                | NAME AND RETURN ADDRESS                                         |
|                                                                                                                                                                                                                |                                                                 |
| The correction is as follows (if more space is needed, pleas                                                                                                                                                   | Pin:                                                            |
| A complete original or copy of the original document sh                                                                                                                                                        | nould be attached.                                              |
| Dated this day of,                                                                                                                                                                                             |                                                                 |
| Affiant's Signature (type name below)                                                                                                                                                                          | Grantee's Signature (type name below)                           |
| *                                                                                                                                                                                                              | *                                                               |
| Grantor's Signature (type name below)                                                                                                                                                                          | Grantee's Signature (type name below)                           |
| *                                                                                                                                                                                                              | *                                                               |
| Grantor's Signature (type name below)                                                                                                                                                                          |                                                                 |
|                                                                                                                                                                                                                | STATE OF WISCONSIN COUNTY OF                                    |
|                                                                                                                                                                                                                | Subscribed and sworn to (or affirmed) before me this,           |
|                                                                                                                                                                                                                | (type name below                                                |
| Drafted by:                                                                                                                                                                                                    | Notary Public, State of Wisconsin My Commission (expires) (is): |