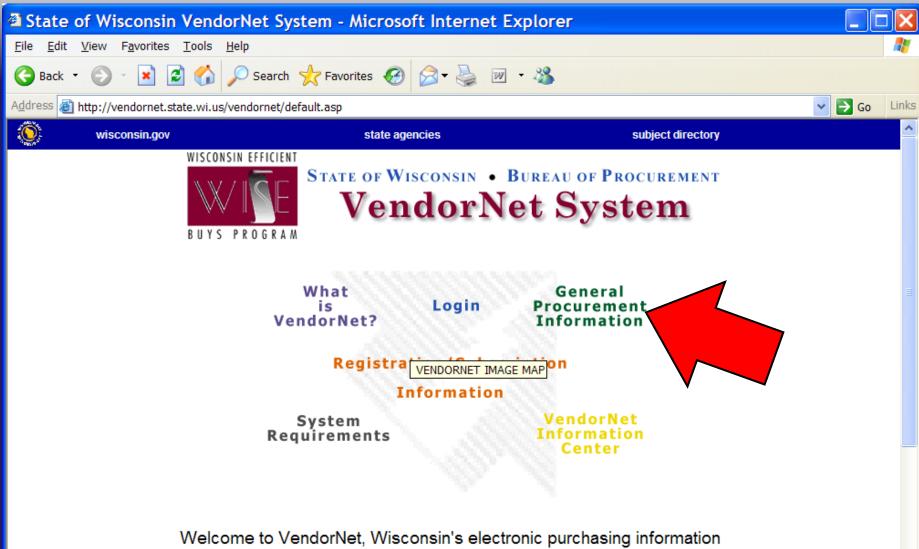

# **Accessing State Contracts**

All State contracts are listed on the State's VendorNet web site. To access the VendorNet home page go to:

### http://vendornet.state.wi.us

Click on General Procurement Information.

- 1. Then, <u>scroll</u> to and <u>click</u> on <u>Procurement</u> <u>Contracts</u>
- 2. <u>Scroll</u> to the bottom of the page to find contracts listed in alphabetical order by category
- 3. A "**CP**" indicates that a contract is open to local & Tribal government use