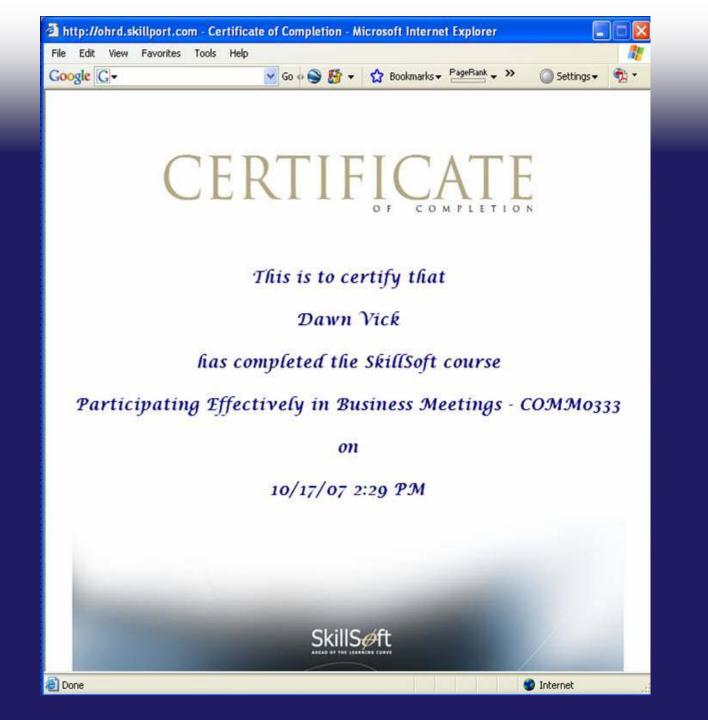

# **Online Learning**

- Local and Tribal governments can participate in the online learning.
- Training available 24/7/365
- Pay with Credit Card (alternative payment options available)
- Receive Course Completion Certificates
- Employee has one year from date of sign up to take as many courses as available from catalog

### www.ohrd.wisc.edu

Click on "Online Learning Opportunities" Course Catalogs Available:

- Online Human Resources and Business Skills Libraries
  - Skillsoft (525 Courses \$48)
  - Mindleaders (679 Courses \$53)
- Online Information Technology (IT) Courses
  - Skillsoft (1400 Courses \$48)
  - Mindleaders (1045 Courses \$53)
- Online Health & Safety Courses
  - Skillsoft (95 Courses \$73)
  - Mindleaders (118 Courses \$53)