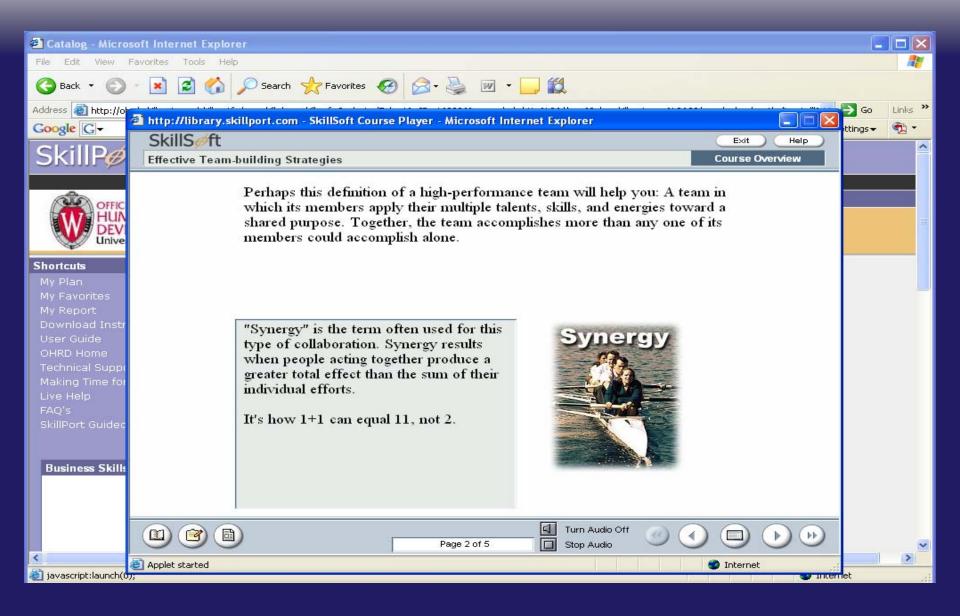

# **Online Learning**

- Local and Tribal governments can participate in the online learning.
- Training available 24/7/365
- Pay with Credit Card (alternative payment options available)
- Receive Course Completion Certificates
- Employee has one year from date of sign up to take as many courses as available from catalog

### www.ohrd.wisc.edu

Click on "Online Learning Opportunities" Course Catalogs Available:

- Online Human Resources and Business Skills Libraries
  - Skillsoft (525 Courses \$48)
  - Mindleaders (679 Courses \$53)
- Online Information Technology (IT) Courses
  - Skillsoft (1400 Courses \$48)
  - Mindleaders (1045 Courses \$53)
- Online Health & Safety Courses
  - Skillsoft (95 Courses \$73)
  - Mindleaders (118 Courses \$53)