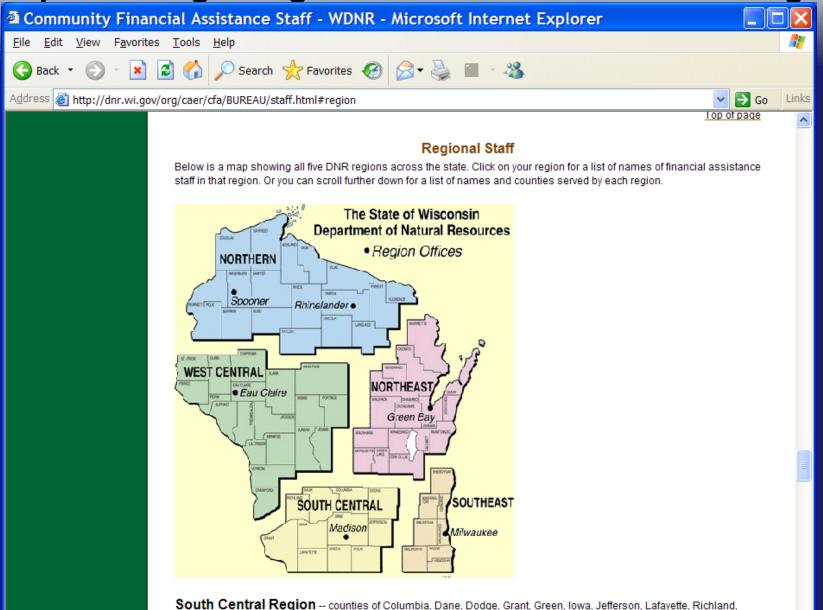

#### Grants

- Federal Grants www.grants.gov
- Other Grants
  - Drinking and Wastewater Funding Sources
  - http://dnr.wi.gov/org/caer/cfa/EL/forms/sources.html