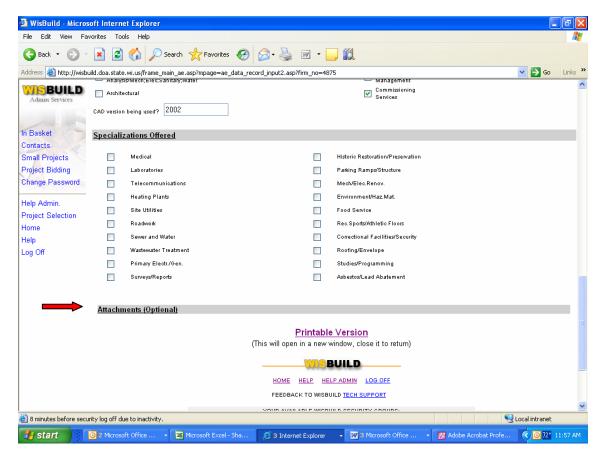

The Consultant may also choose to provide more elaborate firm information (e.g. a marketing brochure). Refer to the bottom of the A/E Data Record at Attachment (Optional), Upload Documents.