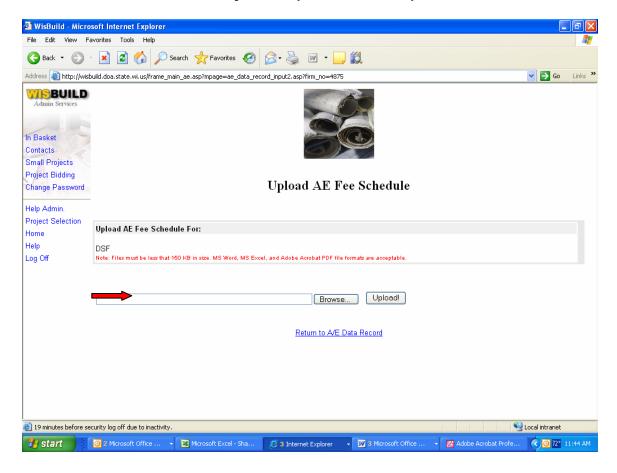

## Select Upload Consultant Fee Schedule

Click Browse, select a file from your computer and click Upload!.

Revised documents can be uploaded by deleting the current documents (clicking on the "trash can" icon) or by uploading a new document. Interest can be withdrawn altogether if no documents are uploaded or deleting the current document by clicking on the "trash can" icon.