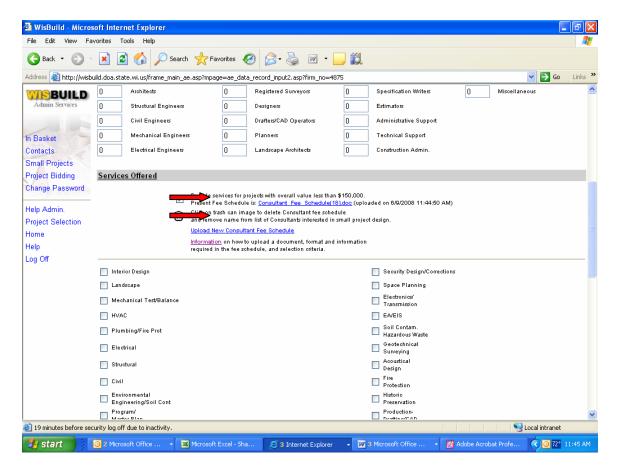

## Select Upload Consultant Fee Schedule

Click Browse, select a file from your computer and click Upload!.

Revised documents can be uploaded by deleting the current documents (clicking on the "trash can" icon) or by uploading a new document. Interest can be withdrawn altogether if no documents are uploaded or deleting the current document by clicking on the "trash can" icon.