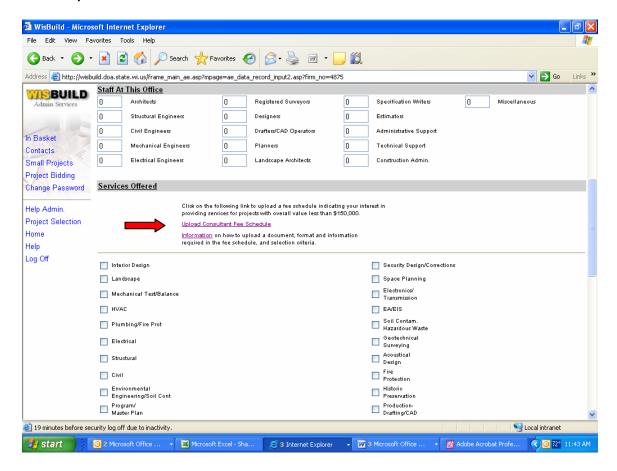

## HOW TO UPLOAD THE CONSULTANT FEE SCHEDULE

## Select Upload Consultant Fee Schedule

Click Browse, select a file from your computer and click Upload!.

Revised documents can be uploaded by deleting the current documents (clicking on the "trash can" icon) or by uploading a new document. Interest can be withdrawn altogether if no documents are uploaded or deleting the current document by clicking on the "trash can" icon.