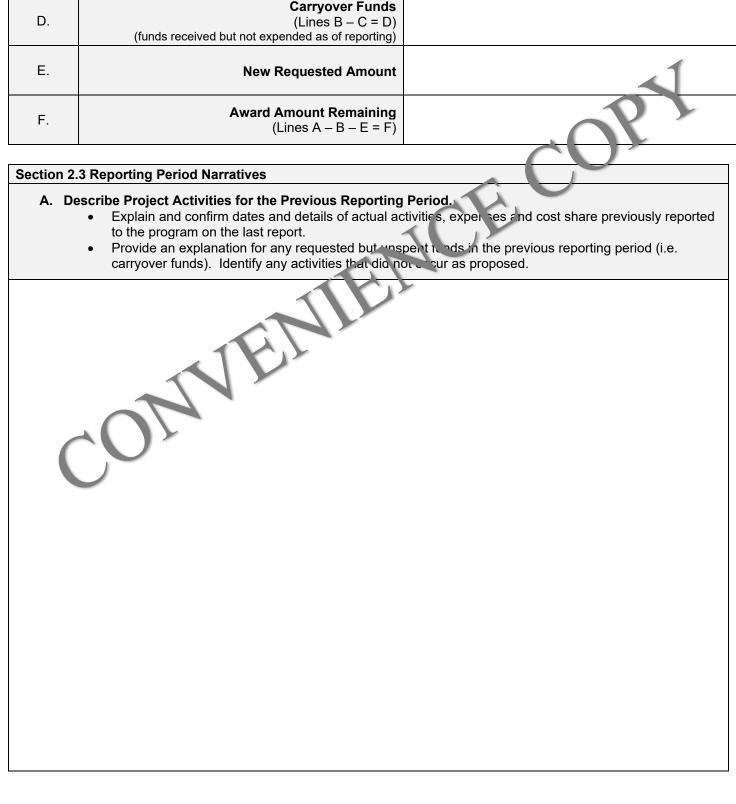

| Section 2.2 Budget Table Financial Summary |                                                 |      |  |  |  |
|--------------------------------------------|-------------------------------------------------|------|--|--|--|
| A.                                         | Total Award Amount (from Grant Agreement)       |      |  |  |  |
| В.                                         | Total Payment Amount Received To-Date           |      |  |  |  |
| C.                                         | Total Actual Expenditures Incurred To-Date      |      |  |  |  |
| D.                                         |                                                 |      |  |  |  |
| E.                                         | New Requested Amount                            |      |  |  |  |
| F.                                         | Award Amount Remaining (Lines $A - B - E = F$ ) | Ob 1 |  |  |  |

## B. Describe Expected Project Activities for the Next Reporting Period Information should include expected activities and expenses or those completed at the time of filing. If you are using this report to request advance funds for activities expected to occur during the next reporting period, identify those expected activities and expenses. Provide explanations and date ranges of expenses listed in the budget table and, where applicable, include specifics such as dates, outcomes, census tract information, etc. If this is your Final Payment Request, identify remaining grant-related activities and expenses.