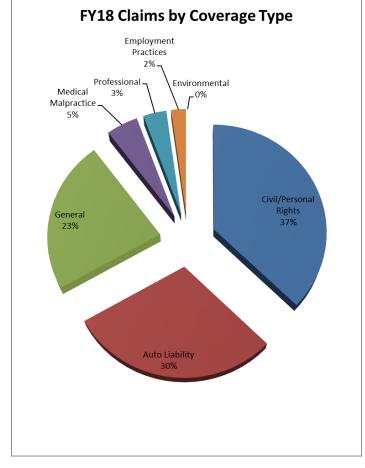

The number of state agency property claims, excluding automobile claims, experienced an increase of 1.9% from 213 in FY17 to 217 in FY18. Over the last five years the number of claims decreased 5.2%. Year to date, total paid claims increased 133% from \$5,970,708 in FY17 to \$13,910,947 in FY18. The substantial increase in property payments resulted from several large losses occurring during the spring of FY17; which required the use of our excess insurance and payments were issued during FY18. The number of state property automobile claims decreased 22.0% from 227 in FY17 to 177 in FY18. The number of state liability claims decreased 2.7% from 331 in FY17 to 322 in FY18.