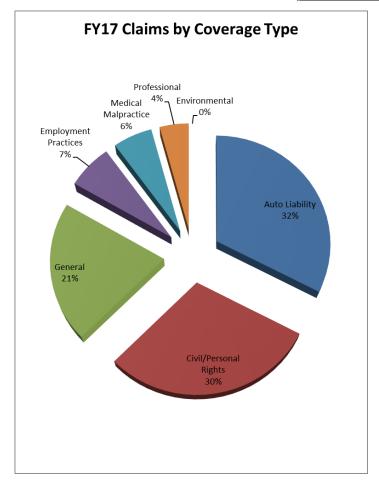

The number of state agency property claims, excluding automobile claims, experienced an increase of 1.9% from 213 in FY17 to 217 in FY18. Over the last five years the number of claims decreased 5.2%. Year to date, total paid claims increased 133% from \$5,970,708 in FY17 to \$13,910,947 in FY18. The substantial increase in property payments resulted from several large losses occurring during the spring of FY17; which required the use of our excess insurance and payments were issued during FY18. The number of state property automobile claims decreased 22.0% from 227 in FY17 to 177 in FY18. The number of state liability claims decreased 2.7% from 331 in FY17 to 322 in FY18.