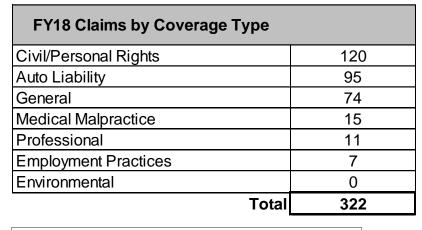

The number of state agency property claims, excluding automobile claims, experienced an increase of 1.9% from 213 in FY17 to 217 in FY18. Over the last five years the number of claims decreased 5.2%. Year to date, total paid claims increased 133% from \$5,970,708 in FY17 to \$13,910,947 in FY18. The substantial increase in property payments resulted from several large losses occurring during the spring of FY17; which required the use of our excess insurance and payments were issued during FY18. The number of state property automobile claims decreased 22.0% from 227 in FY17 to 177 in FY18. The number of state liability claims decreased 2.7% from 331 in FY17 to 322 in FY18.