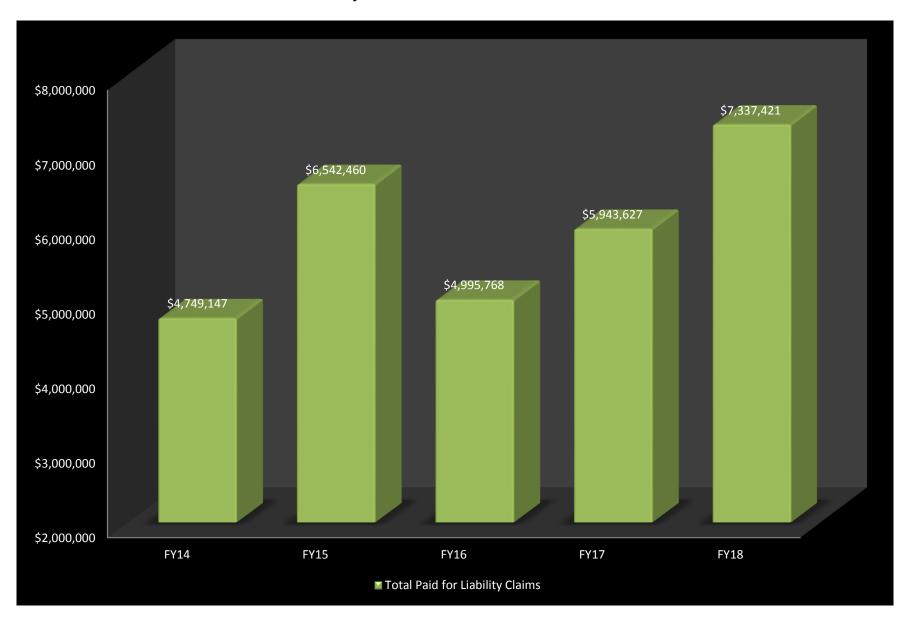

The number of state agency property claims, excluding automobile claims, experienced an increase of 1.9% from 213 in FY17 to 217 in FY18. Over the last five years the number of claims decreased 5.2%. Year to date, total paid claims increased 133% from \$5,970,708 in FY17 to \$13,910,947 in FY18. The substantial increase in property payments resulted from several large losses occurring during the spring of FY17; which required the use of our excess insurance and payments were issued during FY18. The number of state property automobile claims decreased 22.0% from 227 in FY17 to 177 in FY18. The number of state liability claims decreased 2.7% from 331 in FY17 to 322 in FY18.