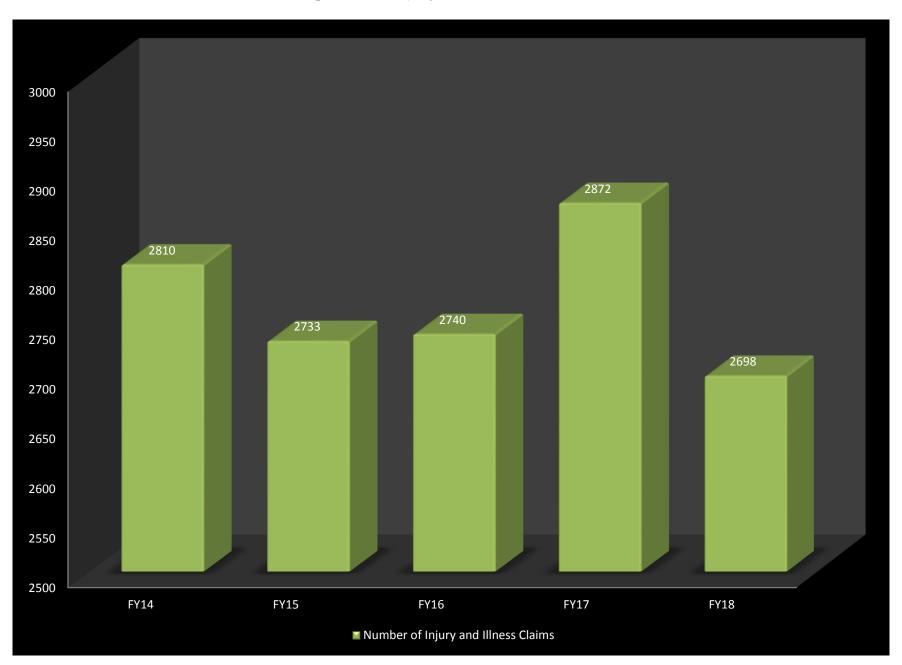

Year to date, the State of Wisconsin experienced a 6.1% decrease in the number of employee workplace injury claims as the number of claims decreased from 2,872 in FY17 to 2,698 in FY18. It is important to highlight that an event occurred at one of our institutions near the end of FY17, which resulted in a significant number of late reported WC claims. We cannot overemphasize the importance of timely reporting of claims as a best practice is less than one week. The earlier claims examiners receive information, the quicker treatment and claims management begins. Proven studies on prompt reporting demonstrate better management of claim costs from: limiting litigation, monitoring medical treatment, and assisting agencies with coordinating early return to work opportunities. The state experienced a 4.0% decrease in total claims over the past five years. The number of lost time and hazardous duty claims, which result in lost work time of more than three days, decreased from 650 in FY17 to 533 in FY18, representing an 18.0% decrease. Over the last five years the number of lost time and hazardous duty claims have decreased 22.3%.

# State of Wisconsin Workers' Compensation Injury and Illness Claim Numbers by Agency FY 2014 – 2018

| STATE AGENCY                                    | FY14       | FY15 | FY16 | FY17 | FY18 | 5-Year Trend |
|-------------------------------------------------|------------|------|------|------|------|--------------|
| Administration                                  | 31         | 17   | 18   | 20   | 17   |              |
| Agriculture, Trade and Consumer Protection      | 28         | 19   | 16   | 16   | 9    |              |
| Board of Aging and Long Term Care               | 0          | 1    | 0    | 0    | 0    |              |
| Board of Commissioners of Public Lands          | 3          | 1    | 0    | 0    | 0    |              |
| Board of People with Developmental Disabilities | 0          | 0    | 0    | 0    | 0    |              |
| Child Abuse and Neglect Prevention Board        | 0          | 0    | 0    | 0    | 0    |              |
| Children and Families                           | 17         | 8    | 9    | 17   | 13   |              |
| Circuit Courts                                  | 3          | 6    | 6    | 4    | 6    |              |
| Corrections                                     | 701        | 658  | 714  | 716  | 728  |              |
| Court of Appeals                                | 0          | 0    | 0    | 1    | 0    |              |
| District Attorneys                              | 2          | 1    | 1    | 1    | 0    |              |
| Educational Communications Board                | 0          | 0    | 0    | 0    | 0    |              |
| Elections and Ethics Commission                 | 0          | 1    | 0    | 0    | 0    |              |
| Employee Trust Funds                            | 0          | 3    | 0    | 0    | 2    |              |
| Employment Relations Commission                 | Ö          | 0    | 0    | 0    | 0    |              |
| (Executive Office) Governor                     | 0          | 0    | 0    | 1    | 0    |              |
| Financial Institutions                          | 2          | 1    | 1    | 2    | 0    |              |
| Health Services                                 | 435        | 475  | 476  | 437  | 466  |              |
| Higher Educational Aids Board                   | 0          | 0    | 0    | 0    | 0    |              |
| Historical Society                              | 16         | 17   | 12   | 9    | 9    |              |
| Insurance                                       | 1          | 0    | 2    | 0    | 1    |              |
| Investment Board                                | Ö          | 0    | 1    | 0    | 0    |              |
| Justice                                         | 6          | 16   | 9    | 15   | 22   |              |
| Kickapoo River Reserve                          | 0          | 0    | 1    | 0    | 0    |              |
| Labor and Industry Review Commission            | 0          | 0    | 1    | 0    | 1    |              |
| Legislature                                     | 1          | 5    | 3    | 5    | 2    |              |
| Lieutenant Governor                             | 0          | 0    | 0    | 0    | 0    |              |
| Lower-WI State Riverway Board                   | 1          | 0    | 0    | 0    | 0    |              |
| Military Affairs                                | 22         | 25   | 21   | 26   | 41   |              |
| Natural Resources                               | 208        | 169  | 190  | 177  | 175  |              |
| Office of State Employment Relations            | 0          | 1    | 0    | 0    | 0    |              |
| Public Defender                                 | 6          | 2    | 6    | 6    | 4    |              |
| Public Instruction                              | 22         | 23   | 13   | 19   | 12   |              |
| Public Service Commission                       | 1          | 3    | 1    | 0    | 0    |              |
| Revenue                                         | 11         | 11   | 7    | 12   | 7    |              |
| Safety & Professional Services                  | 5          | 2    | 2    | 1    | 2    |              |
| Secretary of State                              | 0          | 0    | 0    | 0    | 0    |              |
| State Fair Park Board                           | 11         | 20   | 22   | 12   | 11   |              |
| Supreme Court                                   | 0          | 0    | 4    | 0    | 2    |              |
| Tourism                                         | 0          | 0    | 0    | 1    | 0    |              |
| Transportation                                  | 137        | 122  | 114  | 117  | 102  |              |
| Treasurer                                       | 0          | 0    | 0    | 0    | 0    |              |
| University of Wisconsin System                  | 917        | 900  | 868  | 1073 | 904  |              |
| Veteran's Affairs                               | 200        | 207  | 211  | 172  | 144  |              |
| Wisconsin Technical College System              | 0          | 0    | 0    | 0    | 0    |              |
| Workforce Development                           | 23         | 19   | 11   | 12   | 18   |              |
|                                                 | otal: 2810 | 2733 | 2740 | 2872 | 2698 |              |