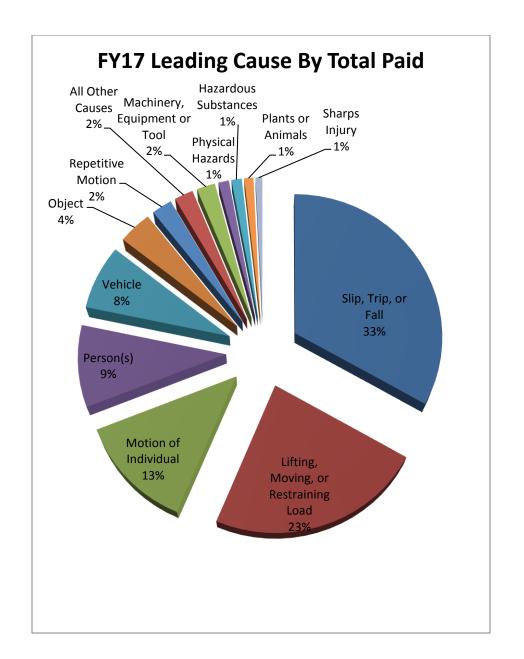

# State of Wisconsin Workers' Compensation Leading Causes of Injury and Illness Claims FY 2017 – 2018

| Leading Causes of Injuries in FY17   |      |
|--------------------------------------|------|
| Slip, Trip, or Fall                  | 532  |
| Lifting, Moving, or Restraining Load | 513  |
| Motion of Individual                 | 346  |
| Object                               | 285  |
| Physical Hazards                     | 255  |
| Person(s)                            | 206  |
| Hazardous Substances                 | 152  |
| Plants or Animals                    | 130  |
| Sharps Injury                        | 112  |
| All Other Causes                     | 89   |
| Machinery, Equipment or Tool         | 86   |
| Repetitive Motion                    | 85   |
| Vehicle                              | 81   |
| Total                                | 2872 |