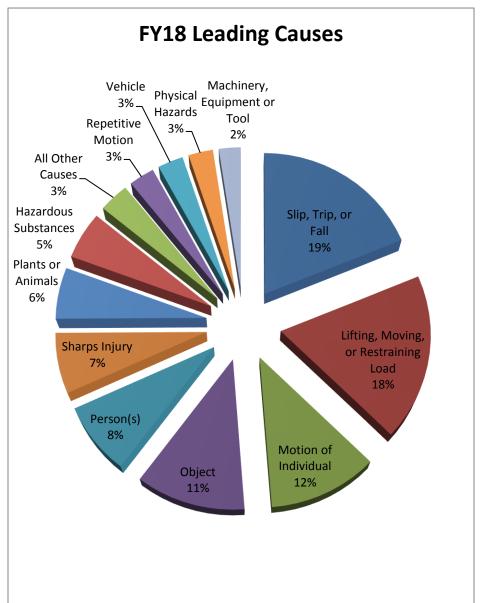

| Leading Causes of Injuries in FY18   |      |
|--------------------------------------|------|
| Slip, Trip, or Fall                  | 508  |
| Lifting, Moving, or Restraining Load | 498  |
| Motion of Individual                 | 310  |
| Object                               | 310  |
| Person(s)                            | 214  |
| Sharps Injury                        | 181  |
| Plants or Animals                    | 154  |
| Hazardous Substances                 | 143  |
| All Other Causes                     | 90   |
| Repetitive Motion                    | 76   |
| Vehicle                              | 76   |
| Physical Hazards                     | 73   |
| Machinery, Equipment or Tool         | 65   |
| Total                                | 2698 |

State of Wisconsin
Workers' Compensation Leading Causes of Injury and Illness Claims FY 2017 – 2018