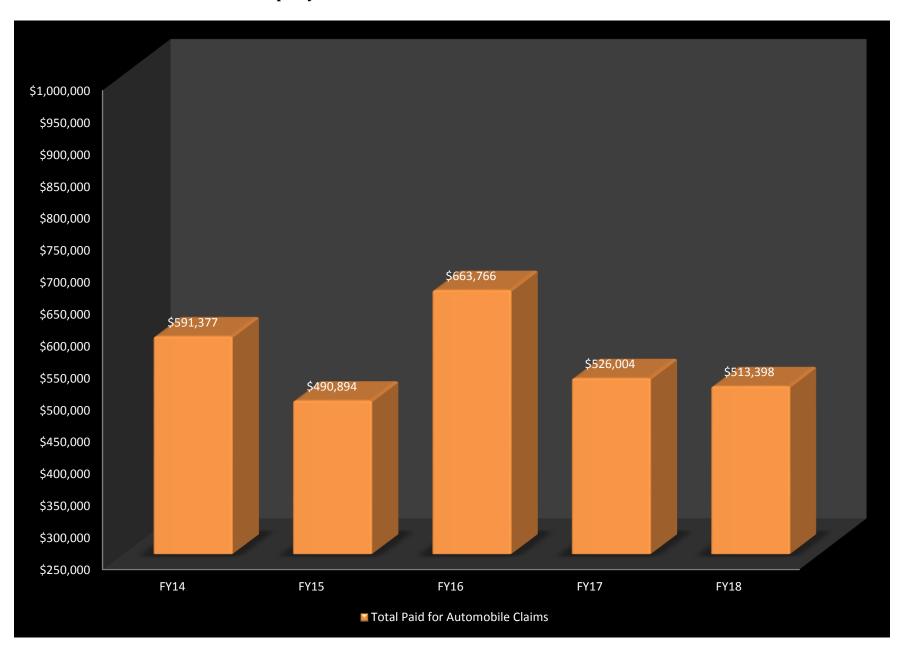

The number of state agency property claims, excluding automobile claims, experienced an increase of 1.9% from 213 in FY17 to 217 in FY18. Over the last five years the number of claims decreased 5.2%. Year to date, total paid claims increased 133% from \$5,970,708 in FY17 to \$13,910,947 in FY18. The substantial increase in property payments resulted from several large losses occurring during the spring of FY17; which required the use of our excess insurance and payments were issued during FY18. The number of state property automobile claims decreased 22.0% from 227 in FY17 to 177 in FY18. The number of state liability claims decreased 2.7% from 331 in FY17 to 322 in FY18.