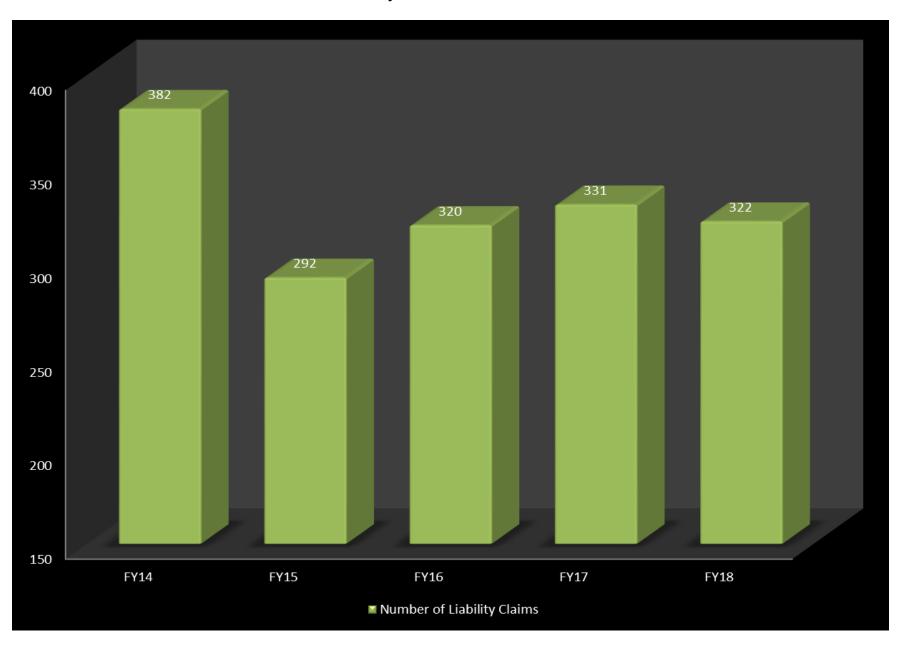

The number of state agency property claims, excluding automobile claims, experienced an increase of 1.9% from 213 in FY17 to 217 in FY18. Over the last five years the number of claims decreased 5.2%. Year to date, total paid claims increased 133% from \$5,970,708 in FY17 to \$13,910,947 in FY18. The substantial increase in property payments resulted from several large losses occurring during the spring of FY17; which required the use of our excess insurance and payments were issued during FY18. The number of state property automobile claims decreased 22.0% from 227 in FY17 to 177 in FY18. The number of state liability claims decreased 2.7% from 331 in FY17 to 322 in FY18.