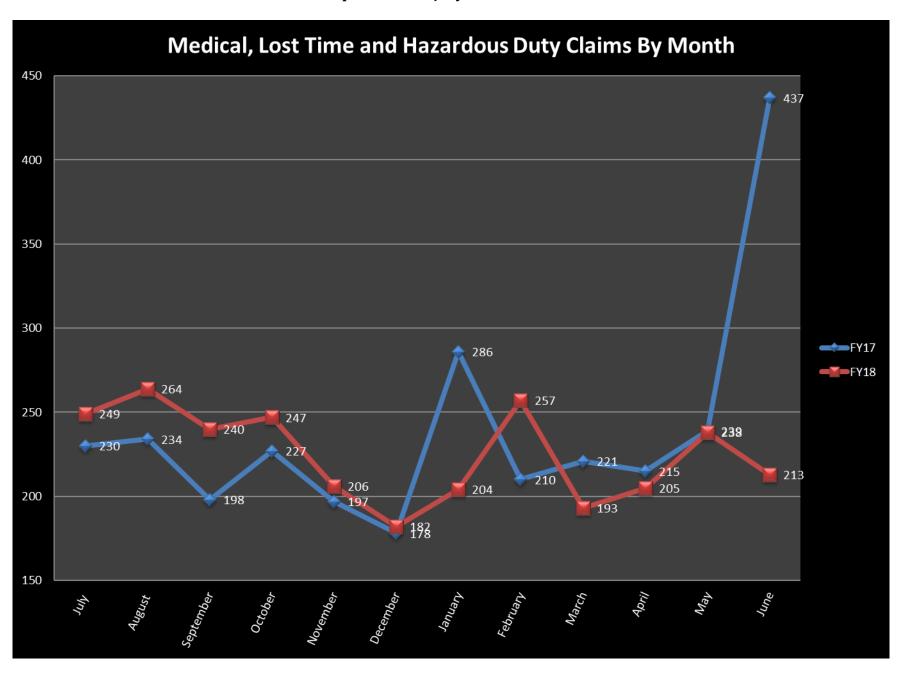

Year to date, the State of Wisconsin experienced a 6.1% decrease in the number of employee workplace injury claims as the number of claims decreased from 2,872 in FY17 to 2,698 in FY18. It is important to highlight that an event occurred at one of our institutions near the end of FY17, which resulted in a significant number of late reported WC claims. We cannot overemphasize the importance of timely reporting of claims as a best practice is less than one week. The earlier claims examiners receive information, the quicker treatment and claims management begins. Proven studies on prompt reporting demonstrate better management of claim costs from: limiting litigation, monitoring medical treatment, and assisting agencies with coordinating early return to work opportunities. The state experienced a 4.0% decrease in total claims over the past five years. The number of lost time and hazardous duty claims, which result in lost work time of more than three days, decreased from 650 in FY17 to 533 in FY18, representing an 18.0% decrease. Over the last five years the number of lost time and hazardous duty claims have decreased 22.3%.