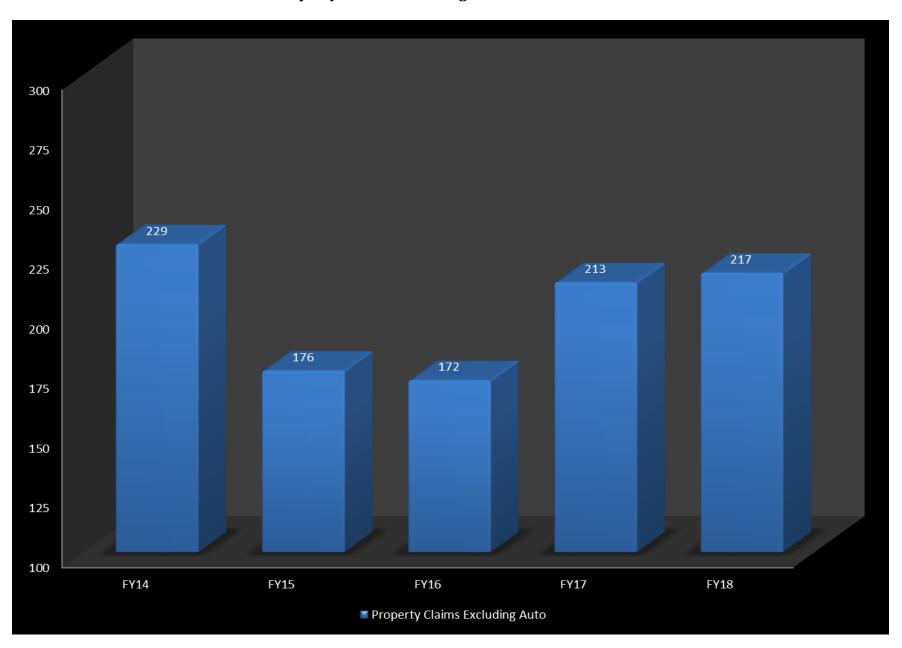

The number of state agency property claims, excluding automobile claims, experienced an increase of 1.9% from 213 in FY17 to 217 in FY18. Over the last five years the number of claims decreased 5.2%. Year to date, total paid claims increased 133% from \$5,970,708 in FY17 to \$13,910,947 in FY18. The substantial increase in property payments resulted from several large losses occurring during the spring of FY17; which required the use of our excess insurance and payments were issued during FY18. The number of state property automobile claims decreased 22.0% from 227 in FY17 to 177 in FY18. The number of state liability claims decreased 2.7% from 331 in FY17 to 322 in FY18.