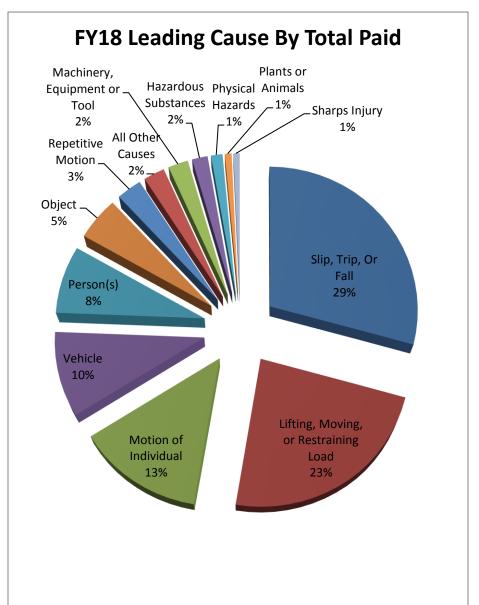

# State of Wisconsin Workers' Compensation Leading Causes of Injury and Illness Claims FY 2017 – 2018

| Leading Causes of Injuries in FY17   |      |
|--------------------------------------|------|
| Slip, Trip, or Fall                  | 532  |
| Lifting, Moving, or Restraining Load | 513  |
| Motion of Individual                 | 346  |
| Object                               | 285  |
| Physical Hazards                     | 255  |
| Person(s)                            | 206  |
| Hazardous Substances                 | 152  |
| Plants or Animals                    | 130  |
| Sharps Injury                        | 112  |
| All Other Causes                     | 89   |
| Machinery, Equipment or Tool         | 86   |
| Repetitive Motion                    | 85   |
| Vehicle                              | 81   |
| Total                                | 2872 |

| Leading Causes of Injuries in FY18   |      |
|--------------------------------------|------|
| Slip, Trip, or Fall                  | 508  |
| Lifting, Moving, or Restraining Load | 498  |
| Motion of Individual                 | 310  |
| Object                               | 310  |
| Person(s)                            | 214  |
| Sharps Injury                        | 181  |
| Plants or Animals                    | 154  |
| Hazardous Substances                 | 143  |
| All Other Causes                     | 90   |
| Repetitive Motion                    | 76   |
| Vehicle                              | 76   |
| Physical Hazards                     | 73   |
| Machinery, Equipment or Tool         | 65   |
| Total                                | 2698 |

State of Wisconsin
Workers' Compensation Leading Causes of Injury and Illness Claims FY 2017 – 2018