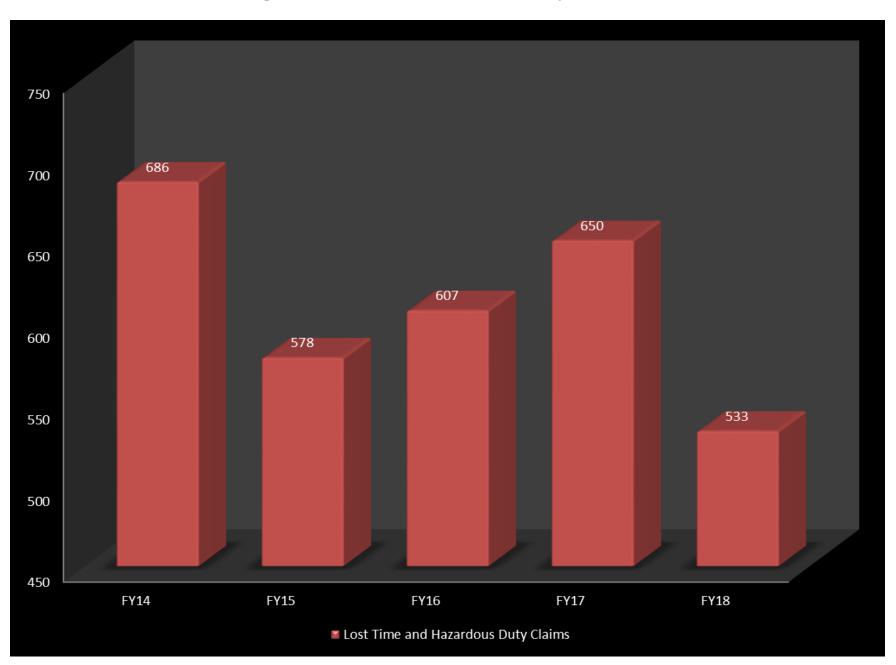

Year to date, the State of Wisconsin experienced a 6.1% decrease in the number of employee workplace injury claims as the number of claims decreased from 2,872 in FY17 to 2,698 in FY18. It is important to highlight that an event occurred at one of our institutions near the end of FY17, which resulted in a significant number of late reported WC claims. We cannot overemphasize the importance of timely reporting of claims as a best practice is less than one week. The earlier claims examiners receive information, the quicker treatment and claims management begins. Proven studies on prompt reporting demonstrate better management of claim costs from: limiting litigation, monitoring medical treatment, and assisting agencies with coordinating early return to work opportunities. The state experienced a 4.0% decrease in total claims over the past five years. The number of lost time and hazardous duty claims, which result in lost work time of more than three days, decreased from 650 in FY17 to 533 in FY18, representing an 18.0% decrease. Over the last five years the number of lost time and hazardous duty claims have decreased 22.3%.