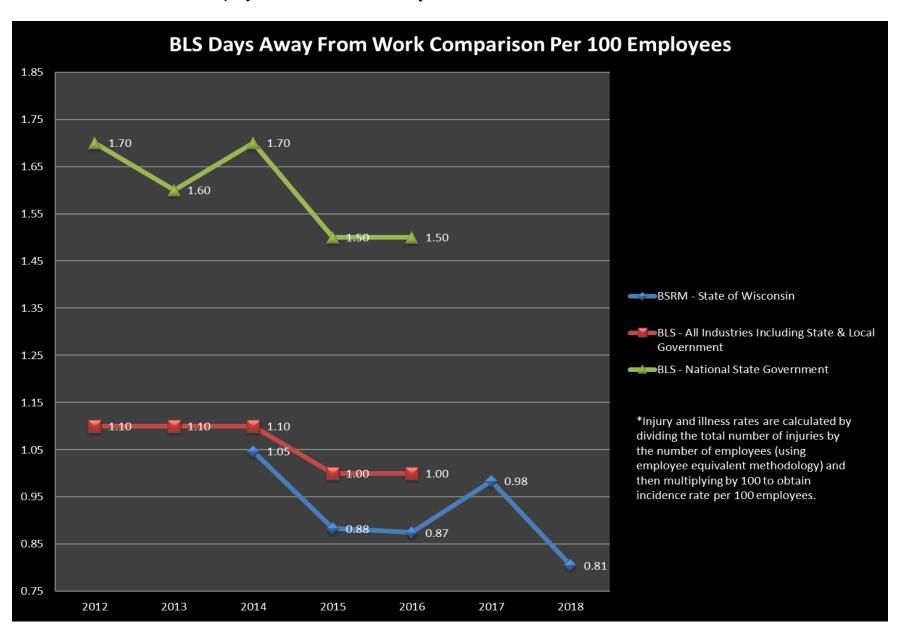

14   |              |
| Treasurer                                       | 0    | 0    | 0    | 0    | 0    |              |
| University of Wisconsin System                  | 255  | 208  | 186  | 184  | 173  |              |
| Veteran's Affairs                               | 50   | 39   | 45   | 44   | 20   |              |
| Wisconsin Technical College System              | 0    | 0    | 0    | 0    | 0    |              |
| Workforce Development                           | 3    | 1    | 3    | 4    | 1    |              |
| Total                                           | 686  | 578  | 607  | 650  | 533  |              |

State of Wisconsin Workers' Compensation Injury and Illness FY 2017 – 2018



State of Wisconsin
Injury and Illness Rates Compared with Bureau of Labor Statistics



Note: BLS scheduled to release 2017 data in Fall 2018.

State of Wisconsin Workers' Compensation Lost Time and Hazardous Duty Incidence Rates per 100 Employees by Agency FY 2014 – 2018

| STATE AGENCY                                    | FY 14 | FY 15 | FY 16 | FY 17 | FY 18 | 5-Year Trend |
|-------------------------------------------------|-------|-------|-------|-------|-------|--------------|
| Administration                                  | 1.00  | 0.00  | 0.24  | 0.23  | 0.12  |              |
| Agriculture, Trade and Consumer Protection      | 1.12  | 1.08  | 0.52  | 0.86  | 0.69  |              |
| Board of Aging and Long Term Care               | 0.00  | 0.00  | 0.00  | 0.00  | 0.00  |              |
| Board of Commissioners of Public Lands          | 0.00  | 0.00  | 0.00  | 0