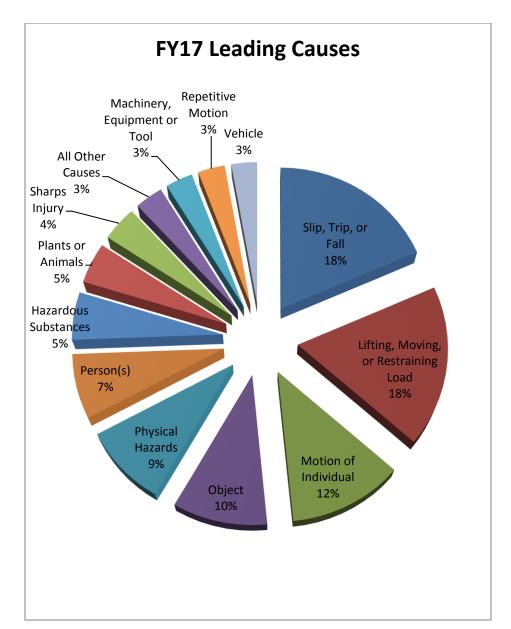

# State of Wisconsin Workers' Compensation Leading Causes of Injury and Illness Claims FY 2017 – 2018

| Leading Causes of Injuries in FY17   |      |
|--------------------------------------|------|
| Slip, Trip, or Fall                  | 532  |
| Lifting, Moving, or Restraining Load | 513  |
| Motion of Individual                 | 346  |
| Object                               | 285  |
| Physical Hazards                     | 255  |
| Person(s)                            | 206  |
| Hazardous Substances                 | 152  |
| Plants or Animals                    | 130  |
| Sharps Injury                        | 112  |
| All Other Causes                     | 89   |
| Machinery, Equipment or Tool         | 86   |
| Repetitive Motion                    | 85   |
| Vehicle                              | 81   |
| Total                                | 2872 |

State of Wisconsin
Workers' Compensation Leading Causes of Injury and Illness Claims FY 2017 – 2018