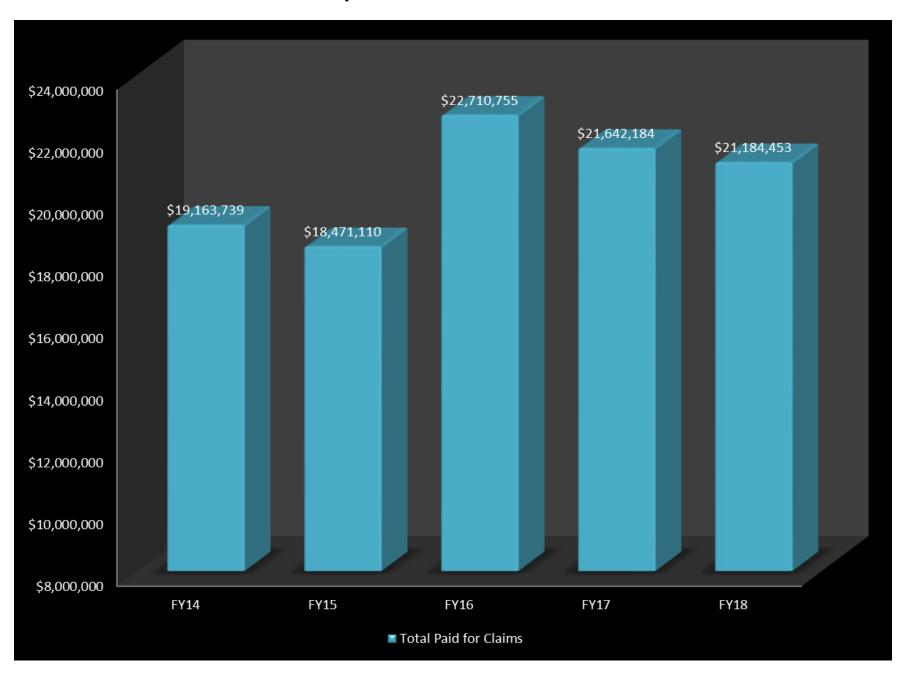

It is important to note that the State of Wisconsin is a 100% WC paid loss program and expenditures reflect the total paid to date from all dates of loss. To better illustrate WC annual expenditures by claim date of loss, please reference the table found on page 22. Depending on the severity of each claim outcome, the expenditure may continue throughout the lifetime of the injured worker. Prevention is the key to cost containment. Studies have also shown that injured workers who participate in modified duty programs have better claim outcomes. The cost of work comp claims decreased 2.1% from \$21,642,184 in FY17 to \$21,184,453 in FY18. Temporary and permanent wage replacement costs decreased 7.0%, while medical costs increased 1.0% in FY18. Since BSRM inception as a program revenue operation in FY91-93, temporary and permanent wage replacement costs have increased by 8.1% from \$5,767,296 to \$6,235,529 while medical costs have increased 130.4% from \$6,123,250 to \$14,105,352. As the number of claims continues to decrease, we project continued increases in claim costs for FY19 due to the historical increases in medical charges and further development of complex open lost time claims.