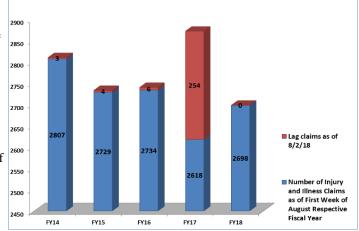

In FY18, all data was captured as of the first week of August of the current year to consistently demonstrate true claim counts. For historical reference, the exhibit shown below depicts WC claim counts valued as of the first week of August of each respective fiscal year (illustrated in blue). WC claims reported beyond the first week of August of each respective fiscal year are illustrated in red.

Year to date, the State of Wisconsin experienced a 6.1% decrease in the number of employee workplace injury claims as the number of claims decreased from 2,872 in FY17 to 2,698 in FY18. It is important to highlight that an event occurred at one of our institutions near the end of FY17, which resulted in a significant number of late reported WC claims. We cannot overemphasize the importance of timely reporting of claims as a best practice is less than one week. The earlier claims examiners receive information, the quicker treatment and claims management begins. Proven studies on prompt reporting demonstrate better management of claim costs from: limiting litigation, monitoring medical treatment, and assisting agencies with coordinating early return to work opportunities. The state experienced a 4.0% decrease in total claims over the past five years. The number of lost time and hazardous duty claims, which result in lost work time of more than three days, decreased from 650 in FY17 to 533 in FY18, representing an 18.0% decrease. Over the last five years the number of lost time and hazardous duty claims have decreased 22.3%.