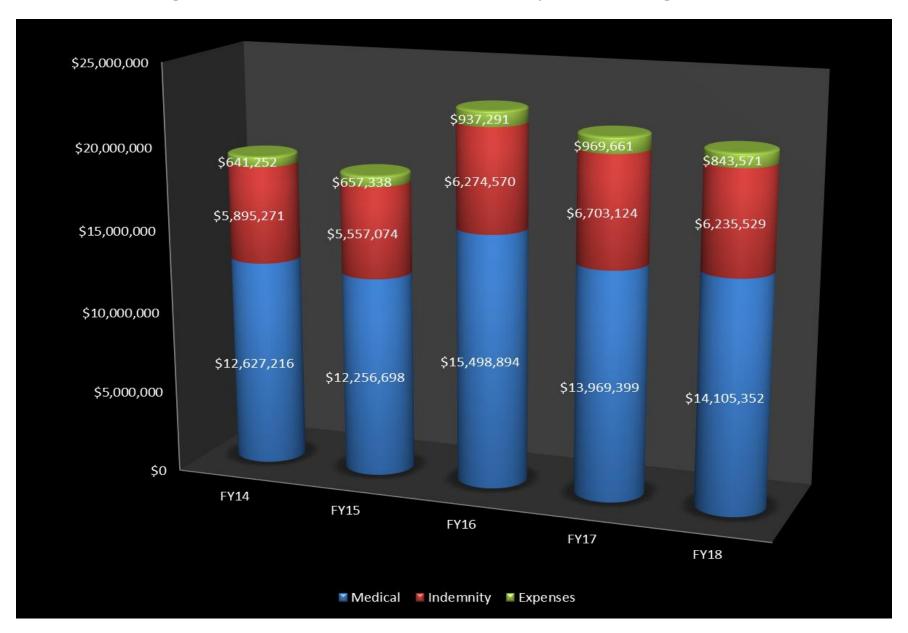

It is important to note that the State of Wisconsin is a 100% WC paid loss program and expenditures reflect the total paid to date from all dates of loss. To better illustrate WC annual expenditures by claim date of loss, please reference the table found on page 22. Depending on the severity of each claim outcome, the expenditure may continue throughout the lifetime of the injured worker. Prevention is the key to cost containment. Studies have also shown that injured workers who participate in modified duty programs have better claim outcomes. The cost of work comp claims decreased 2.1% from \$21,642,184 in FY17 to \$21,184,453 in FY18. Temporary and permanent wage replacement costs decreased 7.0%, while medical costs increased 1.0% in FY18. Since BSRM inception as a program revenue operation in FY91-93, temporary and permanent wage replacement costs have increased by 8.1% from \$5,767,296 to \$6,235,529 while medical costs have increased 130.4% from \$6,123,250 to \$14,105,352. As the number of claims continues to decrease, we project continued increases in claim costs for FY19 due to the historical increases in medical charges and further development of complex open lost time claims.