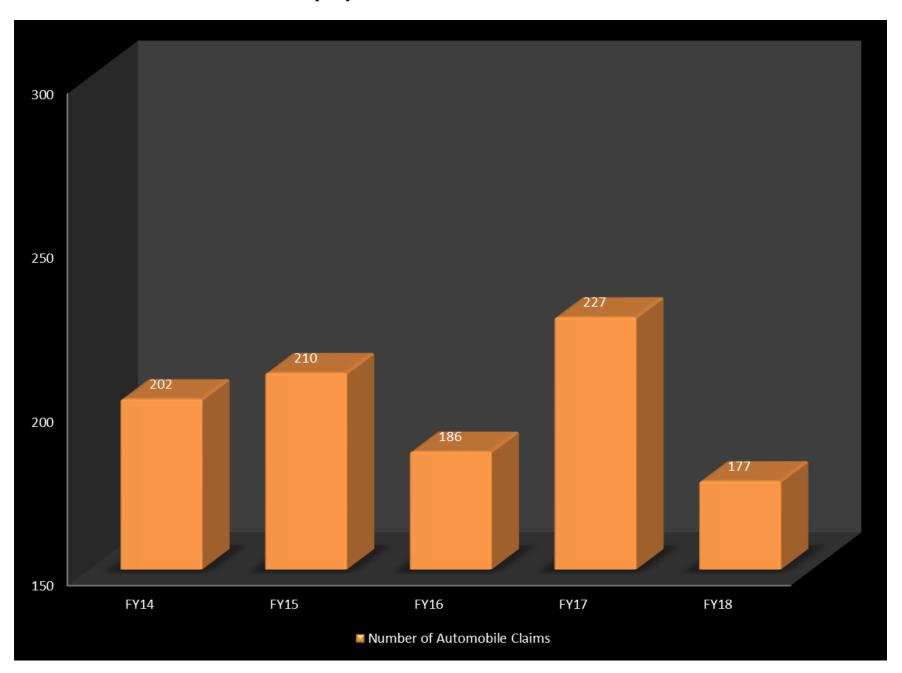

The number of state agency property claims, excluding automobile claims, experienced an increase of 1.9% from 213 in FY17 to 217 in FY18. Over the last five years the number of claims decreased 5.2%. Year to date, total paid claims increased 133% from \$5,970,708 in FY17 to \$13,910,947 in FY18. The substantial increase in property payments resulted from several large losses occurring during the spring of FY17; which required the use of our excess insurance and payments were issued during FY18. The number of state property automobile claims decreased 22.0% from 227 in FY17 to 177 in FY18. The number of state liability claims decreased 2.7% from 331 in FY17 to 322 in FY18.