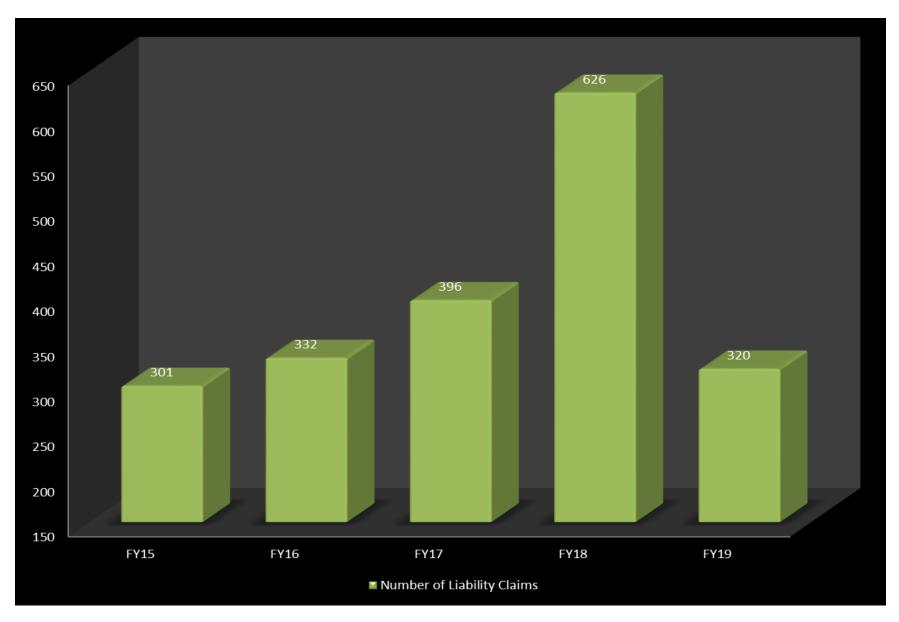

The number of state agency property claims, excluding automobile claims, experienced an increase of 24.5% from 204 in FY18 to 254 in FY19. Over the last five years the number of claims increased 44.3%. Year to date, total paid claims decreased 42.8% from \$13,910,947 in FY18 to \$7,959,336 in FY19. The number of state property automobile claims decreased 2.3% from 176 in FY18 to 172 in FY19. Over the past five fiscal years, the state averaged 395 liability claims per year. BSRM received a higher than normal frequency of liability claims currently reflected in FY18. When these claims are entered, they reflect the date the matter is brought forth by the plaintiff. To more accurately represent the date an actual event occurred, future benchmark report claim counts by year may be modified as these claims mature and more details become available.