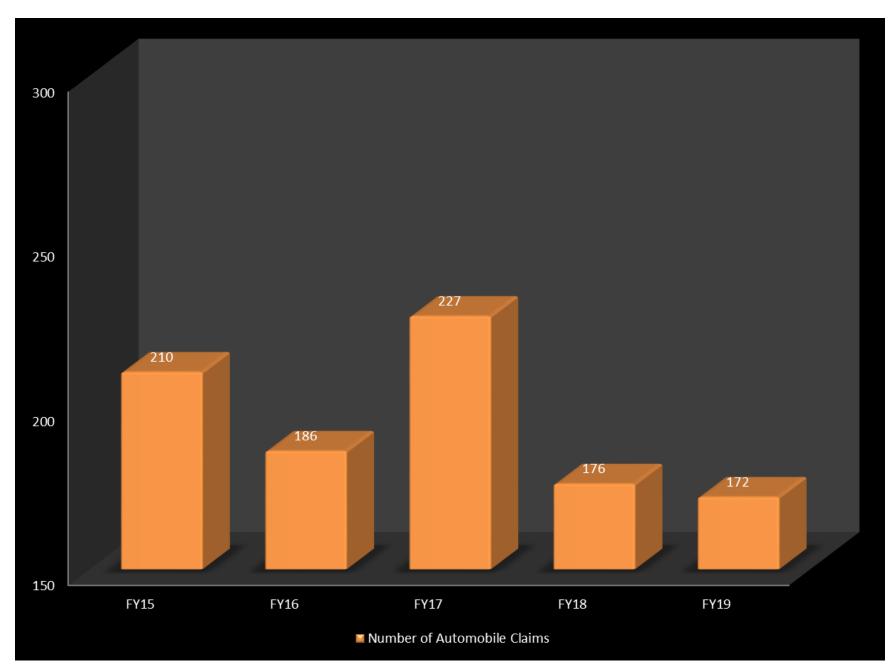

The number of state agency property claims, excluding automobile claims, experienced an increase of 24.5% from 204 in FY18 to 254 in FY19. Over the last five years the number of claims increased 44.3%. Year to date, total paid claims decreased 42.8% from \$13,910,947 in FY18 to \$7,959,336 in FY19. The number of state property automobile claims decreased 2.3% from 176 in FY18 to 172 in FY19. Over the past five fiscal years, the state averaged 395 liability claims per year. BSRM received a higher than normal frequency of liability claims currently reflected in FY18. When these claims are entered, they reflect the date the matter is brought forth by the plaintiff. To more accurately represent the date an actual event occurred, future benchmark report claim counts by year may be modified as these claims mature and more details become available.