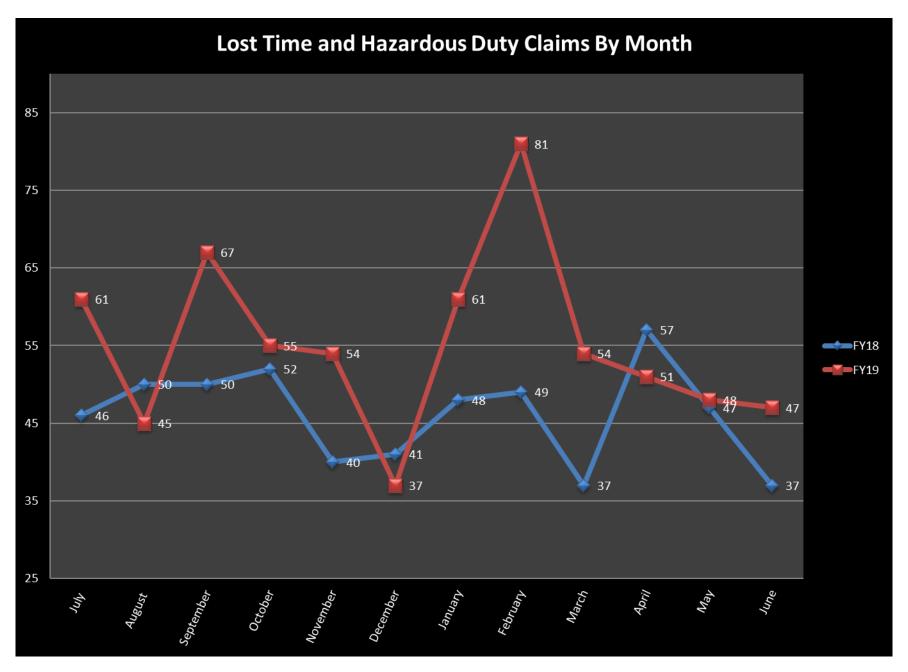

Year to date, the State of Wisconsin experienced a 1.8% increase in the number of employee workplace injury claims as the number of claims increased from 2,743 in FY18 to 2,791 in FY19. The state experienced a 2.1% increase in total claims over the past five years. The number of lost time and hazardous duty claims, which result in lost work time of more than three days, increased from 554 in FY18 to 661 in FY19, representing an 19.3% increase. In late January 2019, a severe cold wave brought the Midwest a winter storm with some of the coldest temperatures in over 20 years. The number of lost time and hazardous duty slippery surface, water, ice coded claims increased from 38 in FY18 to 61 in FY19, representing an 60.5% increase (more specifically an 85.7% increase in February alone, 26 in FY19 against 14 in FY18). Over the last five years the number of lost time and hazardous duty claims have increased 14.4%.