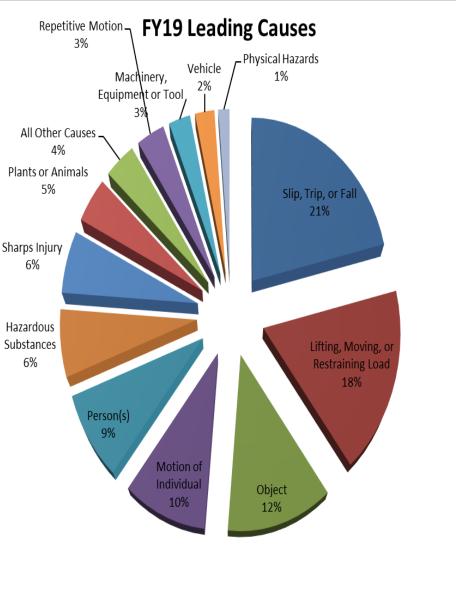

# State of Wisconsin Workers' Compensation Leading Causes of Injury and Illness Claims FY 2018 – 2019

| Leading Causes of Injuries in FY18   |      |
|--------------------------------------|------|
| Slip, Trip, or Fall                  | 512  |
| Lifting, Moving, or Restraining Load | 503  |
| Motion of Individual                 | 316  |
| Object                               | 309  |
| Person(s)                            | 218  |
| Sharps Injury                        | 181  |
| Plants or Animals                    | 158  |
| Hazardous Substances                 | 147  |
| All Other Causes                     | 93   |
| Repetitive Motion                    | 84   |
| Physical Hazards                     | 78   |
| Vehicle                              | 76   |
| Machinery, Equipment or Tool         | 68   |
| Total                                | 2743 |

| Leading Causes of Injuries in FY19   |      |
|--------------------------------------|------|
| Slip, Trip, or Fall                  | 599  |
| Lifting, Moving, or Restraining Load | 501  |
| Object                               | 337  |
| Motion of Individual                 | 265  |
| Person(s)                            | 239  |
| Hazardous Substances                 | 180  |
| Sharps Injury                        | 168  |
| Plants or Animals                    | 125  |
| All Other Causes                     | 105  |
| Repetitive Motion                    | 95   |
| Machinery, Equipment or Tool         | 73   |
| Vehicle                              | 66   |
| Physical Hazards                     | 38   |
| Total                                | 2791 |

State of Wisconsin Workers' Compensation Leading Causes of Injury and Illness Claims FY 2018 – 2019