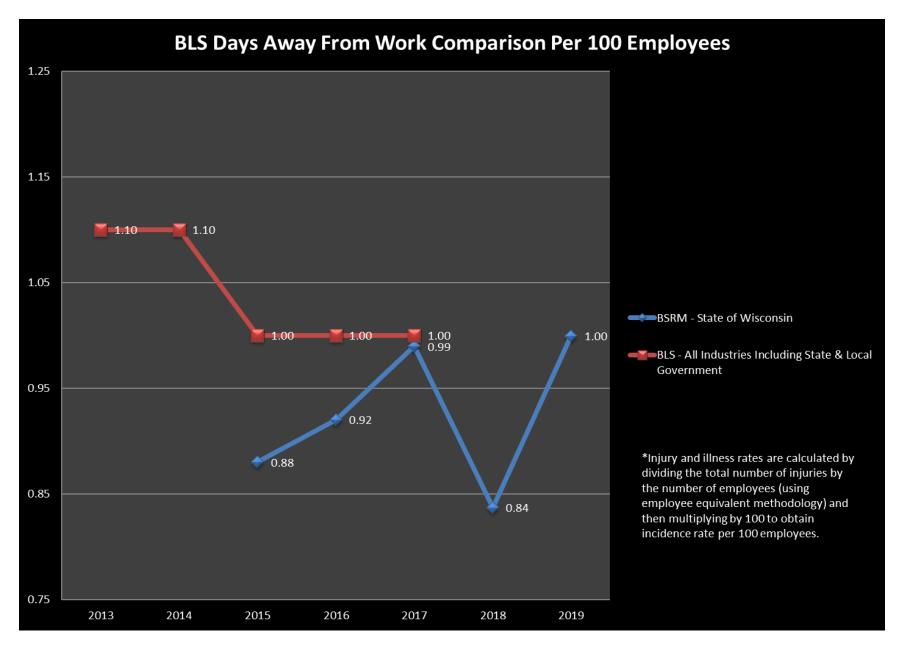

State of Wisconsin Workers' Compensation Injury and Illness FY 2018 – 2019

State of Wisconsin Injury and Illness Rates Compared with Bureau of Labor Statistics

Note: BLS scheduled to release 2018 data in Fall 2019.