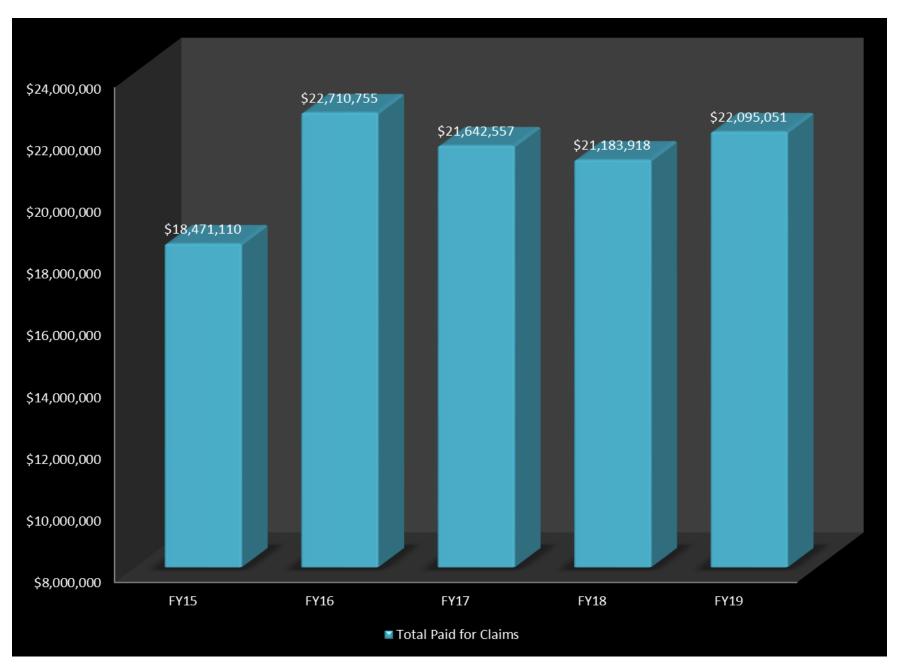

It is important to note that the State of Wisconsin is a 100% WC paid loss program and annual expenditures reflect the total paid to date from all dates of loss. To better illustrate WC annual expenditures by claim date of loss, please reference the table found on page 22. Depending on the severity of each claim outcome, the expenditure may continue throughout the lifetime of the injured worker. Prevention is the key to cost containment. Studies have also shown that injured workers who participate in modified duty programs have better claim outcomes. The cost of work comp claims increased 4.3% from \$21,183,918 in FY18 to \$22,095,051 in FY19. Temporary and permanent wage replacement costs increased 9.1%, while medical costs increased 2.6% in FY19. Since BSRM inception as a program revenue operation in FY91-93, temporary and permanent wage replacement costs have increased by 18.3% from \$5,767,296 to \$6,820,461 while medical costs have increased 136.0% from \$6,123,250 to \$14,453,251. Due to historical increases in medical charges and further development of complex open lost time claims, overall claim costs are anticipated to continue growing for FY20. This may especially hold true, if the total number of new claims, in particular lost time/hazardous duty, continues to rise.