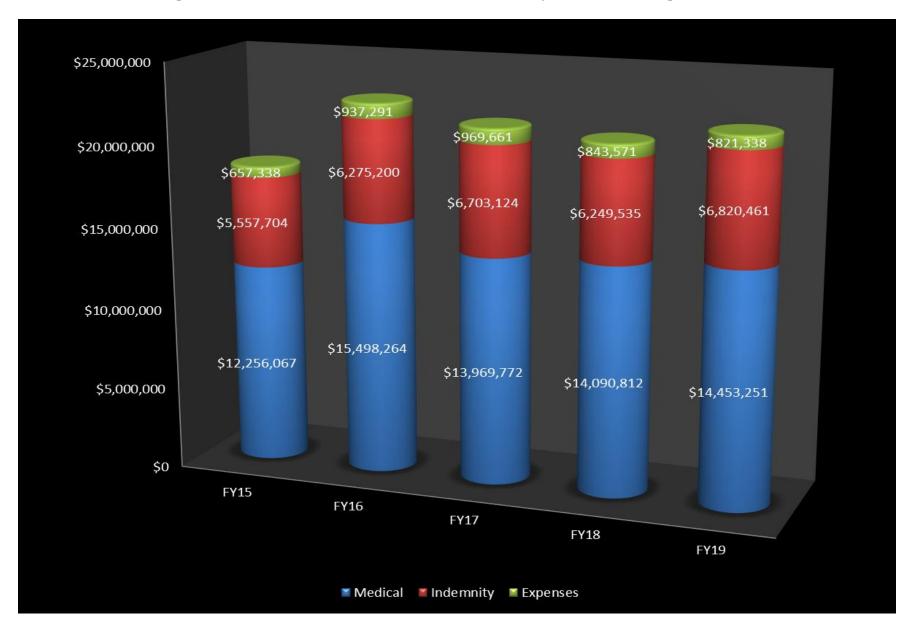

It is important to note that the State of Wisconsin is a 100% WC paid loss program and annual expenditures reflect the total paid to date from all dates of loss. To better illustrate WC annual expenditures by claim date of loss, please reference the table found on page 22. Depending on the severity of each claim outcome, the expenditure may continue throughout the lifetime of the injured worker. Prevention is the key to cost containment. Studies have also shown that injured workers who participate in modified duty programs have better claim outcomes. The cost of work comp claims increased 4.3% from \$21,183,918 in FY18 to \$22,095,051 in FY19. Temporary and permanent wage replacement costs increased 9.1%, while medical costs increased 2.6% in FY19. Since BSRM inception as a program revenue operation in FY91-93, temporary and permanent wage replacement costs have increased by 18.3% from \$5,767,296 to \$6,820,461 while medical costs have increased 136.0% from \$6,123,250 to \$14,453,251. Due to historical increases in medical charges and further development of complex open lost time claims, overall claim costs are anticipated to continue growing for FY20. This may especially hold true, if the total number of new claims, in particular lost time/hazardous duty, continues to rise.