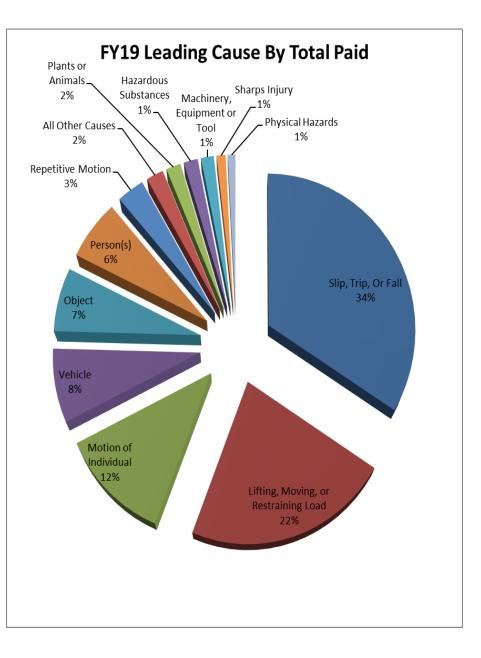

| Leading Causes of Injuries in FY19   |      |
|--------------------------------------|------|
| Slip, Trip, or Fall                  | 599  |
| Lifting, Moving, or Restraining Load | 501  |
| Object                               | 337  |
| Motion of Individual                 | 265  |
| Person(s)                            | 239  |
| Hazardous Substances                 | 180  |
| Sharps Injury                        | 168  |
| Plants or Animals                    | 125  |
| All Other Causes                     | 105  |
| Repetitive Motion                    | 95   |
| Machinery, Equipment or Tool         | 73   |
| Vehicle                              | 66   |
| Physical Hazards                     | 38   |
| Total                                | 2791 |