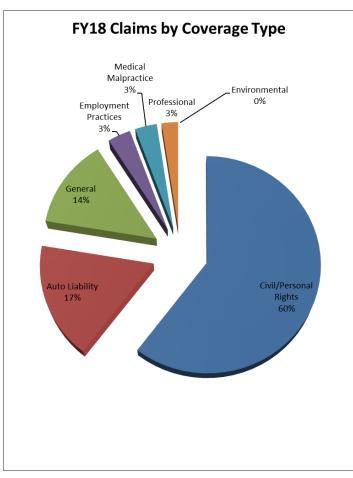

The number of state agency property claims, excluding automobile claims, experienced an increase of 24.5% from 204 in FY18 to 254 in FY19. Over the last five years the number of claims increased 44.3%. Year to date, total paid claims decreased 42.8% from \$13,910,947 in FY18 to \$7,959,336 in FY19. The number of state property automobile claims decreased 2.3% from 176 in FY18 to 172 in FY19. Over the past five fiscal years, the state averaged 395 liability claims per year. BSRM received a higher than normal frequency of liability claims currently reflected in FY18. When these claims are entered, they reflect the date the matter is brought forth by the plaintiff. To more accurately represent the date an actual event occurred, future benchmark report claim counts by year may be modified as these claims mature and more details become available.