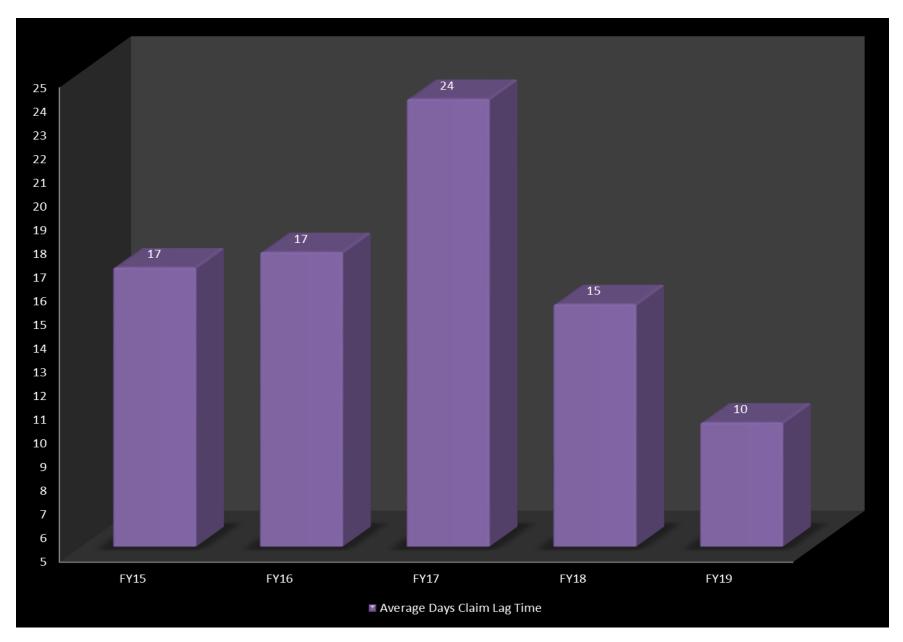

# State of Wisconsin Workers' Compensation Five Year (FY) Annual Spend by FY Claim Date of Loss

|                      | FY15 Total Paid | FY16 Total Paid | FY17 Total Paid | FY18 Total Paid | FY19 Total Paid |
|----------------------|-----------------|-----------------|-----------------|-----------------|-----------------|
| FY19 Date of Loss    |                 |                 |                 |                 | \$7,090,865.89  |
| FY18 Date of Loss    |                 |                 |                 | \$7,043,053.71  | \$6,560,393.84  |
| FY17 Date of Loss    |                 |                 | \$7,256,073.97  | \$6,158,183.81  | \$1,821,244.92  |
| FY16 Date of Loss    |                 | \$6,664,825.97  | \$5,110,179.06  | \$1,285,749.77  | \$887,362.21    |
| FY15 Date of Loss    | \$6,088,191.70  | \$8,386,256.67  | \$2,974,720.78  | \$2,651,693.15  | \$1,706,406.15  |
| FY14 Date of Loss    | \$5,058,746.34  | \$1,937,489.40  | \$1,090,858.25  | \$180,364.78    | \$543,520.98    |
| FY13 Date of Loss    | \$2,490,884.15  | \$1,577,668.98  | \$1,009,560.86  | \$989,206.54    | \$711,377.07    |
| FY12 Date of Loss    | \$783,553.39    | \$715,098.02    | \$503,178.05    | \$286,209.57    | \$217,904.11    |
| FY11 Date of Loss    | \$690,886.78    | \$466,450.29    | \$495,038.13    | \$238,845.78    | \$53,800.30     |
| FY10 Date of Loss    | \$248,051.54    | \$214,328.39    | \$138,959.18    | \$116,681.93    | \$87,157.99     |
| FY09 Date of Loss    | \$288,694.93    | \$316,886.66    | \$195,103.28    | \$105,911.23    | \$104,672.36    |
| FY08 Date of Loss    | \$207,249.69    | \$73,608.45     | \$391,481.40    | \$125,178.98    | \$25,643.02     |
| FY07 Date of Loss    | \$875,709.47    | \$338,625.65    | \$487,430.97    | \$304,420.79    | \$275,564.44    |
| FY06 Date of Loss    | \$129,998.46    | \$124,167.74    | \$89,376.94     | \$65,386.72     | \$258,921.16    |
| FY05 Date of Loss    | \$149,675.24    | \$75,281.70     | \$67,324.78     | \$65,196.72     | \$67,191.75     |
| FY04 Date of Loss    | \$95,216.03     | \$144,864.85    | \$168,479.86    | \$56,350.43     | \$58,626.61     |
| FY03 Date of Loss    | \$192,887.17    | \$135,252.72    | \$165,693.22    | \$99,534.82     | \$113,537.37    |
| FY02 Date of Loss    | \$161,804.00    | \$117,924.55    | \$135,998.50    | \$148,590.85    | \$130,905.46    |
| FY01 Date of Loss    | \$31,730.56     | \$33,618.30     | \$60,103.57     | \$28,548.00     | \$28,548.00     |
| FY00 Date of Loss    | \$23,683.56     | \$15,466.59     | \$18,800.93     | \$11,446.49     | \$32,750.88     |
| FY99 Date of Loss    | \$253,967.13    | \$399,033.59    | \$419,522.60    | \$277,059.60    | \$360,847.71    |
| FY98 Date of Loss    | \$68,329.72     | \$165,240.90    | \$122,136.31    | \$39,661.89     | \$44,412.13     |
| FY97 Date of Loss    | \$92,047.63     | \$140,130.32    | \$181,243.33    | \$162,364.49    | \$226,476.99    |
| FY96 Date of Loss    | \$20,696.75     | \$17,238.84     | \$17,088.00     | \$23,084.09     | \$19,594.68     |
| FY95 Date of Loss    | \$21,531.54     | \$33,676.50     | \$57,796.40     | \$26,073.61     | \$24,646.72     |
| FY66-94 Date of Loss |                 |                 |                 |                 |                 |
|                      | \$497,573.74    | \$617,619.87    | \$486,408.35    | \$695,120.57    | \$642,678.05    |
| Totals               | \$18,471,109.52 | \$22,710,754.95 | \$21,642,556.72 | \$21,183,918.32 | \$22,095,050.79 |