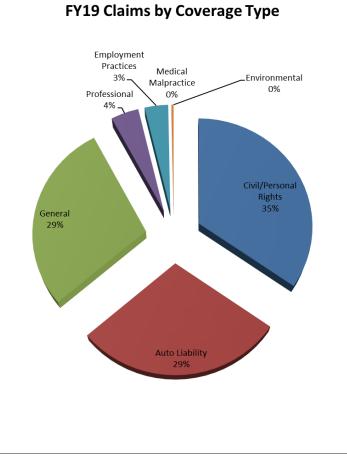

The number of state agency property claims, excluding automobile claims, experienced an increase of 24.5% from 204 in FY18 to 254 in FY19. Over the last five years the number of claims increased 44.3%. Year to date, total paid claims decreased 42.8% from \$13,910,947 in FY18 to \$7,959,336 in FY19. The number of state property automobile claims decreased 2.3% from 176 in FY18 to 172 in FY19. Over the past five fiscal years, the state averaged 395 liability claims per year. BSRM received a higher than normal frequency of liability claims currently reflected in FY18. When these claims are entered, they reflect the date the matter is brought forth by the plaintiff. To more accurately represent the date an actual event occurred, future benchmark report claim counts by year may be modified as these claims mature and more details become available.