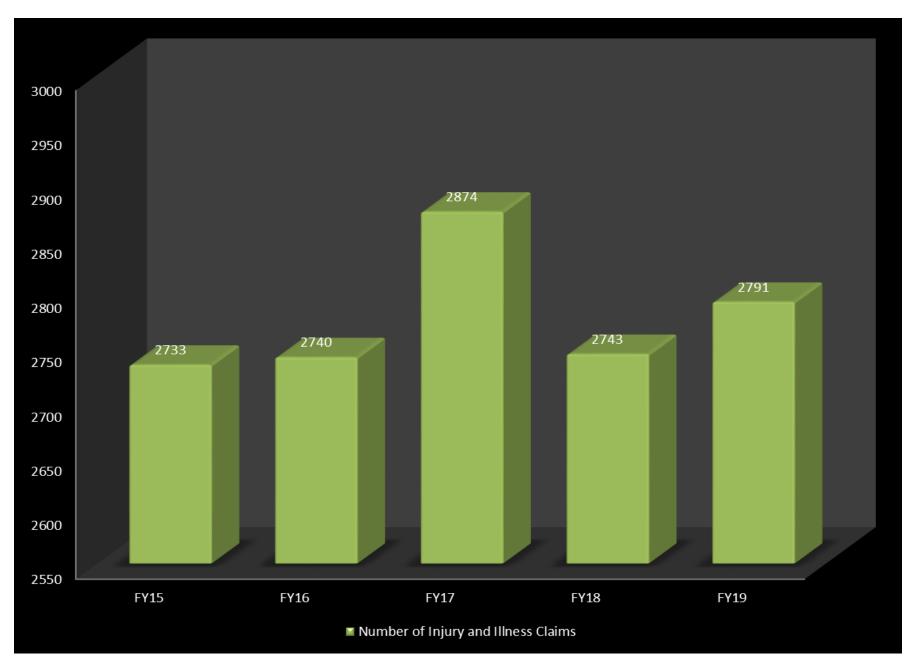

Year to date, the State of Wisconsin experienced a 1.8% increase in the number of employee workplace injury claims as the number of claims increased from 2,743 in FY18 to 2,791 in FY19. The state experienced a 2.1% increase in total claims over the past five years. The number of lost time and hazardous duty claims, which result in lost work time of more than three days, increased from 554 in FY18 to 661 in FY19, representing an 19.3% increase. In late January 2019, a severe cold wave brought the Midwest a winter storm with some of the coldest temperatures in over 20 years. The number of lost time and hazardous duty slippery surface, water, ice coded claims increased from 38 in FY18 to 61 in FY19, representing an 60.5% increase (more specifically an 85.7% increase in February alone, 26 in FY19 against 14 in FY18). Over the last five years the number of lost time and hazardous duty claims have increased 14.4%.

## State of Wisconsin Workers' Compensation Injury and Illness Claim Numbers by Agency FY 2015 – 2019

| STATE AGENCY                                    | FY15      | FY16     | FY17 | FY18 | FY19 | 5-Year Trend |
|-------------------------------------------------|-----------|----------|------|------|------|--------------|
| Administration                                  | 17        | 18       | 20   | 18   | 27   |              |
| Agriculture, Trade and Consumer Protection      | 19        | 16       | 16   | 9    | 22   |              |
| Board of Aging and Long Term Care               | 1         | 0        | 0    | 0    | 1    |              |
| Board of Commissioners of Public Lands          | 1         | 0        | 0    | 0    | 0    |              |
| Board of People with Developmental Disabilities | 0         | 0        | 0    | 0    | 0    |              |
| Child Abuse and Neglect Prevention Board        | 0         | 0        | 0    | 0    | 0    |              |
| Children and Families                           | 8         | 9        | 17   | 13   | 9    |              |
| Circuit Courts                                  | 6         | 6        | 4    | 6    | 7    |              |
| Corrections                                     | 658       | 714      | 716  | 735  | 769  |              |
| Court of Appeals                                | 0         | 0        | 1    | 0    | 0    |              |
| District Attorneys                              | 1         | 1        | 1    | 0    | 3    |              |
| Educational Communications Board                | 0         | 0        | 0    | 0    | 1    |              |
| Elections and Ethics Commission                 | 1         | 0        | 0    | 0    | 0    |              |
| Employee Trust Funds                            | 3         | 0        | 0    | 2    | 3    |              |
| Employment Relations Commission                 | 0         | 0        | 0    | 0    | 0    |              |
| (Executive Office) Governor                     |           | 0        | 1    | 0    | 0    |              |
| Financial Institutions                          | 1         | <u> </u> | 2    | 0    | 1    |              |
| Health Services                                 | 475       | 476      | 436  | 469  | 529  |              |
| Higher Educational Aids Board                   | 0         | 0        | 0    | 0    | 0    |              |
| Historical Society                              | 17        | 12       | 9    | 9    | 10   |              |
| Insurance                                       | 0         | 2        | 0    | 1    | 1    |              |
| Investment Board                                | 0         | 1        | 0    | 0    | 0    |              |
| Justice                                         | 16        | 9        | 15   | 22   | 8    |              |
| Kickapoo River Reserve                          | 0         | 1        | 0    | 0    | 0    |              |
| Labor and Industry Review Commission            | 0         | 1        | 0    | 1    | 0    |              |
| Legislature                                     | 5         | 3        | 5    | 3    | 5    |              |
| Lieutenant Governor                             | 0         | 0        | 0    | 0    | 0    |              |
| Lower-WI State Riverway Board                   | 0         | 0        | 0    | 0    | 0    |              |
| Military Affairs                                | 25        | 21       | 26   | 41   | 29   |              |
| Natural Resources                               | 169       | 190      | 178  | 181  | 158  |              |
| Office of State Employment Relations            | 109       | 0        | 0    | 0    | 0    |              |
| Public Defender                                 | 2         | 6        | 6    | 4    | 5    |              |
| Public Instruction                              | 23        | 13       | 19   | 15   | 20   |              |
| Public Service Commission                       | 3         | 1        | 0    | 0    | 1    |              |
| Revenue                                         | 11        | 7        | 12   | 8    | 13   |              |
| Safety & Professional Services                  | 2         | 2        | 12   | 3    | 4    |              |
|                                                 |           | _        | -    | Ţ    |      |              |
| Secretary of State State Fair Park Board        | 0 20      | 0 22     | 0    | 0    | 0 22 | <u> </u>     |
|                                                 |           |          |      |      |      |              |
| Supreme Court                                   | 0         | 4        | 0    | 2    | 2    |              |
| Tourism                                         | 0         | 0        | 1    | 0    | 2    |              |
| Transportation                                  | 122       | 113      | 118  | 106  | 106  |              |
| Treasurer                                       | 0         | 0        | 0    | 0    | 0    |              |
| University of Wisconsin System                  | 900       | 869      | 1074 | 919  | 867  |              |
| Veteran's Affairs                               | 207       | 211      | 172  | 147  | 152  |              |
| Wisconsin Technical College System              | 0         | 0        | 0    | 0    | 0    |              |
| Workforce Development                           | 19        | 11       | 12   | 18   | 14   |              |
| To                                              | tal: 2733 | 2740     | 2874 | 2743 | 2791 |              |