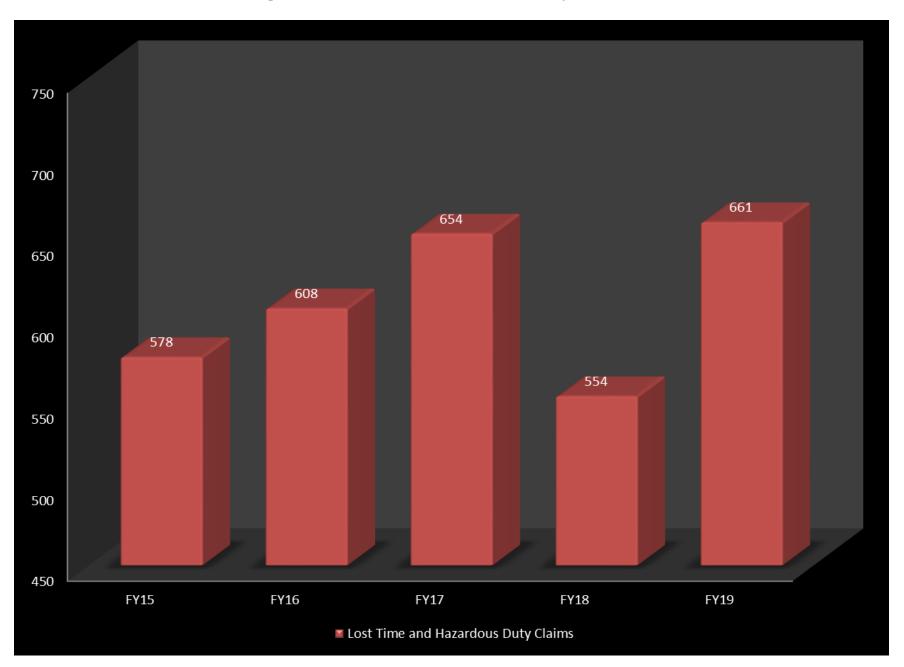

Year to date, the State of Wisconsin experienced a 1.8% increase in the number of employee workplace injury claims as the number of claims increased from 2,743 in FY18 to 2,791 in FY19. The state experienced a 2.1% increase in total claims over the past five years. The number of lost time and hazardous duty claims, which result in lost work time of more than three days, increased from 554 in FY18 to 661 in FY19, representing an 19.3% increase. In late January 2019, a severe cold wave brought the Midwest a winter storm with some of the coldest temperatures in over 20 years. The number of lost time and hazardous duty slippery surface, water, ice coded claims increased from 38 in FY18 to 61 in FY19, representing an 60.5% increase (more specifically an 85.7% increase in February alone, 26 in FY19 against 14 in FY18). Over the last five years the number of lost time and hazardous duty claims have increased 14.4%.

Total hours worked (regular, regular overtime, premium overtime, leave comp earned) divided by 2000 equals number of full time equivalent employees.

State of Wisconsin Workers' Compensation Lost Time and Hazardous Duty Claims FY 2015 – 2019

# State of Wisconsin Workers' Compensation Lost Time and Hazardous Duty Claims by Agency FY 2015 – 2019

| STATE AGENCY                                    | FY15 | FY16 | FY17 | FY18 | FY19 | 5-Year Trend |
|-------------------------------------------------|------|------|------|------|------|--------------|
| Administration                                  | 0    | 2    | 2    | 0    | 5    |              |
| Agriculture, Trade and Consumer Protection      | 6    | 3    | 5    | 4    | 4    |              |
| Board of Aging and Long Term Care               | 0    | 0    | 0    | 0    | 0    |              |
| Board of Commissioners of Public Lands          | 0    | 0    | 0    | 0    | 0    |              |
| Board of People with Developmental Disabilities | 0    | 0    | 0    | 0    | 0    |              |
| Child Abuse and Neglect Prevention Board        | 0    | 0    | 0    | 0    | 0    |              |
| Children and Families                           | 1    | 0    | 3    | 1    | 2    |              |
| Circuit Courts                                  | 3    | 3    | 2    | 1    | 2    |              |
| Corrections                                     | 133  | 184  | 223  | 197  | 193  |              |
| Court of Appeals                                | 0    | 0    | 1    | 0    | 0    |              |
| District Attorneys                              | 0    | 0    | 0    | 0    | 1    |              |
| Educational Communications Board                | 0    | 0    | 0    | 0    | 0    |              |
| Elections and Ethics Commission                 | 0    | 0    | 0    | 0    | 0    |              |
| Employee Trust Funds                            | 1    | 0    | 0    | 0    | 0    |              |
| Employment Relations Commission                 | 0    | 0    | 0    | 0    | 0    |              |
| (Executive Office) Governor                     | 0    | 0    | 0    | 0    | 0    |              |
| Financial Institutions                          | 0    | 0    | 0    | 0    | 0    |              |
| Health Services                                 | 123  | 124  | 114  | 101  | 104  |              |
| Higher Educational Aids Board                   | 0    | 0    | 0    | 0    | 0    |              |
| Historical Society                              | 4    | 1    | 1    | 1    | 4    |              |
| Insurance                                       | 0    | 0    | 0    | 0    | 0    |              |
| Investment Board                                | 0    | 0    | 0    | 0    | 0    |              |
| Justice                                         | 1    | 1    | 3    | 1    | 0    |              |
| Kickapoo River Reserve                          | 0    | 0    | 0    | 0    | 0    |              |
| Labor and Industry Review Commission            | 0    | 0    | 0    | 0    | 0    |              |
| Legislature                                     | 0    | 1    | 2    | 0    | 1    |              |
| Lieutenant Governor                             | 0    | 0    | 0    | 0    | 0    |              |
| Lower-WI State Riverway Board                   | 0    | 0    | 0    | 0    | 0    |              |
| Military Affairs                                | 4    | 4    | 9    | 7    | 3    |              |
| Natural Resources                               | 15   | 18   | 18   | 12   | 11   |              |
| Office of State Employment Relations            | 0    | 0    | 0    | 0    | 0    |              |
| Public Defender                                 | 1    | 1    | 1    | 2    | 0    | _            |
| Public Instruction                              | 4    | 3    | 4    | 2    | 5    |              |
| Public Service Commission                       | 0    | 0    | 0    | 0    | 0    |              |
| Revenue                                         | 3    | 2    | 2    | 2    | -    |              |
| Safety and Professional Services                | 0    | 0    | 0    | 1    | 2 2  |              |
| Secretary of State                              | 0    | 0    | 0    | 0    | 0    |              |
|                                                 | 2    |      | -    | -    |      |              |
| State Fair Park Board                           |      | 6    | 1    | 1    | 2    |              |
| Supreme Court                                   | 0    | 2    | 0    | 2    | 1    |              |
| Tourism                                         | 0    | 0    | 0    | 0    | 0    |              |
| Transportation                                  | 29   | 19   | 28   | 16   | 31   |              |
| Treasurer                                       | 0    | 0    | 0    | 0    | 0    |              |
| University of Wisconsin System                  | 208  | 186  | 185  | 178  | 248  |              |
| Veteran's Affairs                               | 39   | 45   | 46   | 24   | 39   |              |
| Wisconsin Technical College System              | 0    | 0    | 0    | 0    | 0    |              |
| Workforce Development                           | 1    | 3    | 4    | 1    | 1    |              |
| Total                                           | 578  | 608  | 654  | 554  | 661  |              |