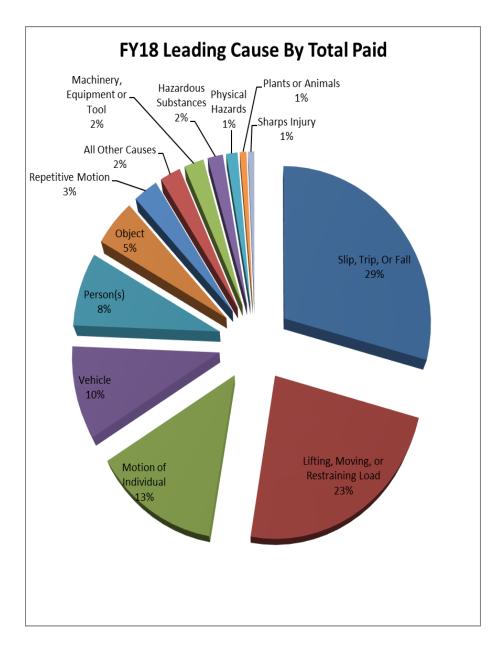

# State of Wisconsin Workers' Compensation Leading Causes of Injury and Illness Claims FY 2018 – 2019

| Leading Causes of Injuries in FY18   |      |
|--------------------------------------|------|
| Slip, Trip, or Fall                  | 512  |
| Lifting, Moving, or Restraining Load | 503  |
| Motion of Individual                 | 316  |
| Object                               | 309  |
| Person(s)                            | 218  |
| Sharps Injury                        | 181  |
| Plants or Animals                    | 158  |
| Hazardous Substances                 | 147  |
| All Other Causes                     | 93   |
| Repetitive Motion                    | 84   |
| Physical Hazards                     | 78   |
| Vehicle                              | 76   |
| Machinery, Equipment or Tool         | 68   |
| Total                                | 2743 |