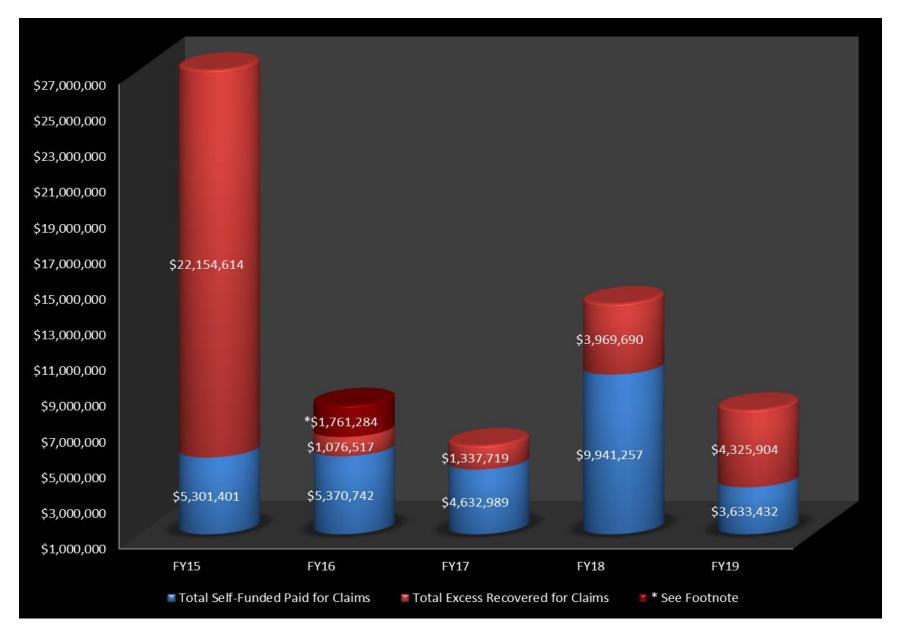

It is important to note that the State of Wisconsin is a 100% WC paid loss program and annual expenditures reflect the total paid to date from all dates of loss. To better illustrate WC annual expenditures by claim date of loss, please reference the table found on page 22. Depending on the severity of each claim outcome, the expenditure may continue throughout the lifetime of the injured worker. Prevention is the key to cost containment. Studies have also shown that injured workers who participate in modified duty programs have better claim outcomes. The cost of work comp claims increased 4.3% from \$21,183,918 in FY18 to \$22,095,051 in FY19. Temporary and permanent wage replacement costs increased 9.1%, while medical costs increased 2.6% in FY19. Since BSRM inception as a program revenue operation in FY91-93, temporary and permanent wage replacement costs have increased by 18.3% from \$5,767,296 to \$6,820,461 while medical costs have increased 136.0% from \$6,123,250 to \$14,453,251. Due to historical increases in medical charges and further development of complex open lost time claims, overall claim costs are anticipated to continue growing for FY20. This may especially hold true, if the total number of new claims, in particular lost time/hazardous duty, continues to rise.