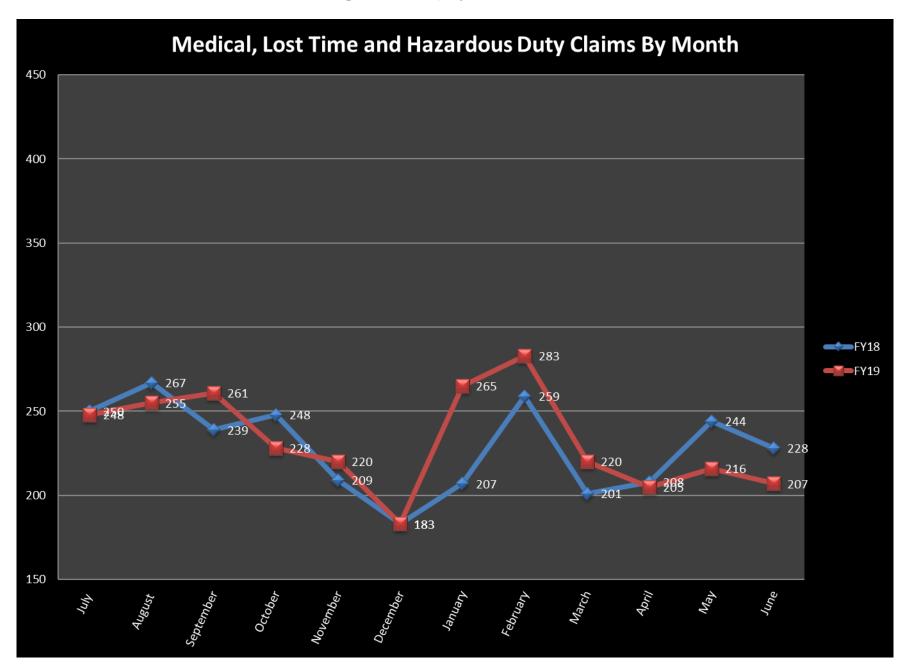

In FY19, all data was captured as of the first week of August of the current year to consistently demonstrate true claim counts. For historical reference, the exhibit shown below depicts WC claim counts valued as of the first week of August of each respective fiscal year (illustrated in blue). WC claims reported beyond the first week of August of each respective fiscal year are illustrated in red.

Year to date, the State of Wisconsin experienced a 1.8% increase in the number of employee workplace injury claims as the number of claims increased from 2,743 in FY18 to 2,791 in FY19. The state experienced a 2.1% increase in total claims over the past five years. The number of lost time and hazardous duty claims, which result in lost work time of more than three days, increased from 554 in FY18 to 661 in FY19, representing an 19.3% increase. In late January 2019, a severe cold wave brought the Midwest a winter storm with some of the coldest temperatures in over 20 years. The number of lost time and hazardous duty slippery surface, water, ice coded claims increased from 38 in FY18 to 61 in FY19, representing an 60.5% increase (more specifically an 85.7% increase in February alone, 26 in FY19 against 14 in FY18). Over the last five years the number of lost time and hazardous duty claims have increased 14.4%.