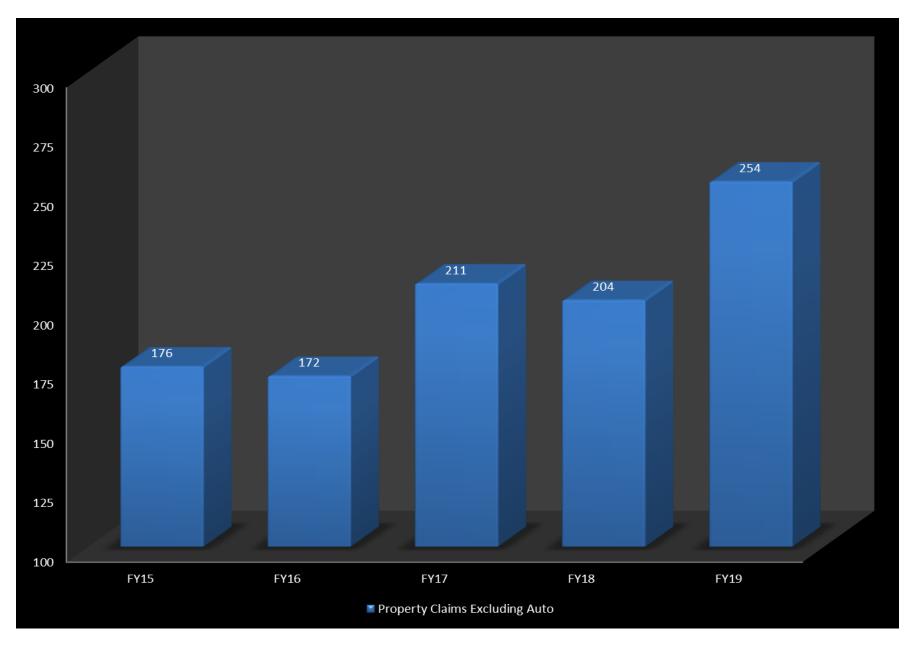

The number of state agency property claims, excluding automobile claims, experienced an increase of 24.5% from 204 in FY18 to 254 in FY19. Over the last five years the number of claims increased 44.3%. Year to date, total paid claims decreased 42.8% from \$13,910,947 in FY18 to \$7,959,336 in FY19. The number of state property automobile claims decreased 2.3% from 176 in FY18 to 172 in FY19. Over the past five fiscal years, the state averaged 395 liability claims per year. BSRM received a higher than normal frequency of liability claims currently reflected in FY18. When these claims are entered, they reflect the date the matter is brought forth by the plaintiff. To more accurately represent the date an actual event occurred, future benchmark report claim counts by year may be modified as these claims mature and more details become available.