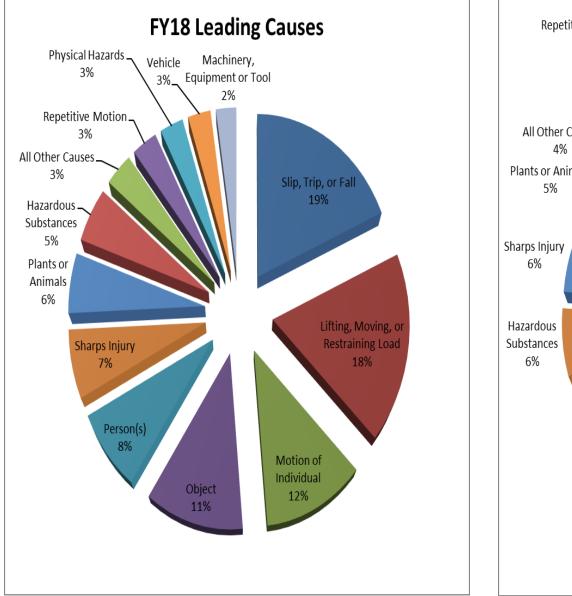

# State of Wisconsin Workers' Compensation Leading Causes of Injury and Illness Claims FY 2018 – 2019

| Leading Causes of Injuries in FY18   |      |
|--------------------------------------|------|
| Slip, Trip, or Fall                  | 512  |
| Lifting, Moving, or Restraining Load | 503  |
| Motion of Individual                 | 316  |
| Object                               | 309  |
| Person(s)                            | 218  |
| Sharps Injury                        | 181  |
| Plants or Animals                    | 158  |
| Hazardous Substances                 | 147  |
| All Other Causes                     | 93   |
| Repetitive Motion                    | 84   |
| Physical Hazards                     | 78   |
| Vehicle                              | 76   |
| Machinery, Equipment or Tool         | 68   |
| Total                                | 2743 |

State of Wisconsin Workers' Compensation Leading Causes of Injury and Illness Claims FY 2018 – 2019