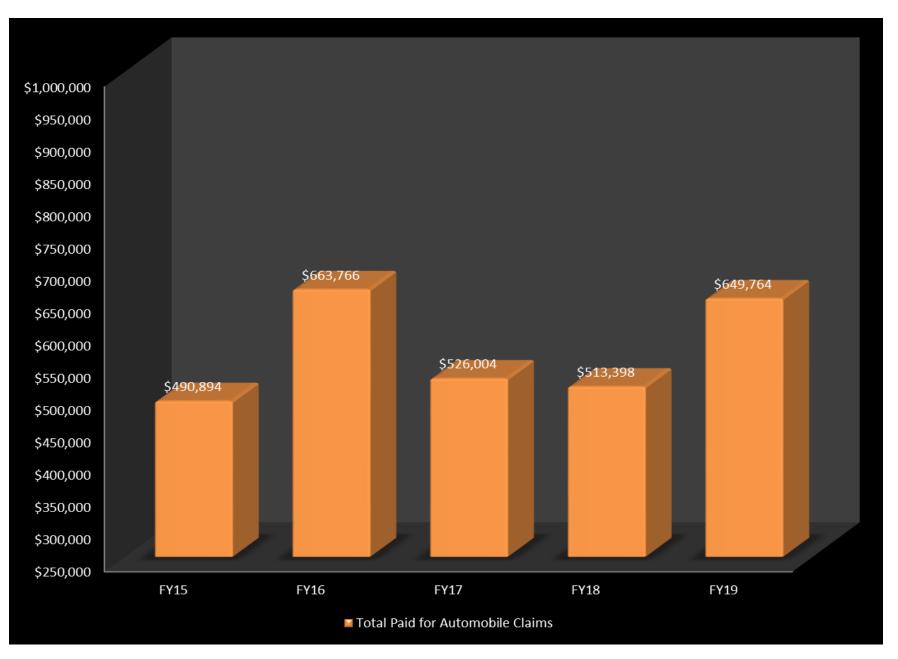

The number of state agency property claims, excluding automobile claims, experienced an increase of 24.5% from 204 in FY18 to 254 in FY19. Over the last five years the number of claims increased 44.3%. Year to date, total paid claims decreased 42.8% from \$13,910,947 in FY18 to \$7,959,336 in FY19. The number of state property automobile claims decreased 2.3% from 176 in FY18 to 172 in FY19. Over the past five fiscal years, the state averaged 395 liability claims per year. BSRM received a higher than normal frequency of liability claims currently reflected in FY18. When these claims are entered, they reflect the date the matter is brought forth by the plaintiff. To more accurately represent the date an actual event occurred, future benchmark report claim counts by year may be modified as these claims mature and more details become available.