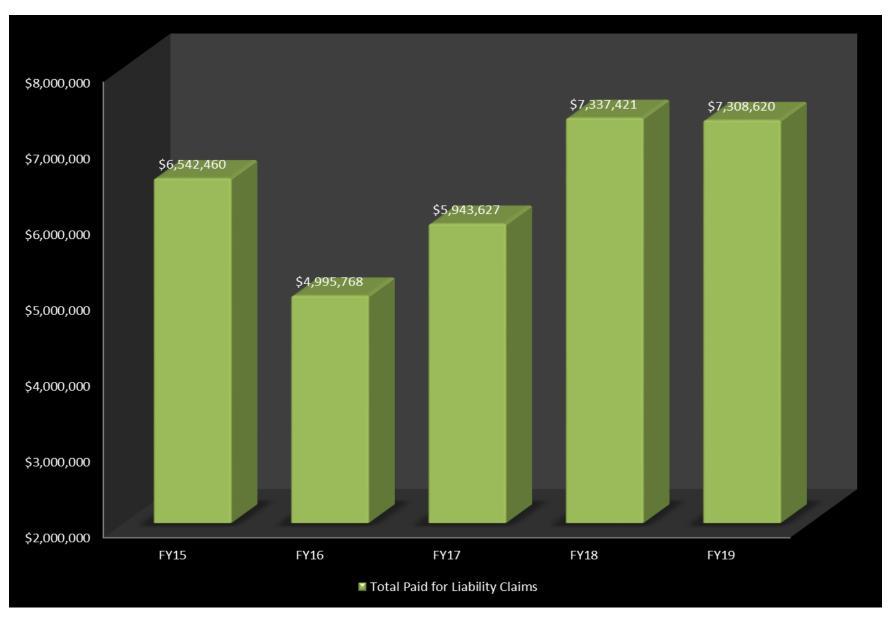

The number of state agency property claims, excluding automobile claims, experienced an increase of 24.5% from 204 in FY18 to 254 in FY19. Over the last five years the number of claims increased 44.3%. Year to date, total paid claims decreased 42.8% from \$13,910,947 in FY18 to \$7,959,336 in FY19. The number of state property automobile claims decreased 2.3% from 176 in FY18 to 172 in FY19. Over the past five fiscal years, the state averaged 395 liability claims per year. BSRM received a higher than normal frequency of liability claims currently reflected in FY18. When these claims are entered, they reflect the date the matter is brought forth by the plaintiff. To more accurately represent the date an actual event occurred, future benchmark report claim counts by year may be modified as these claims mature and more details become available.