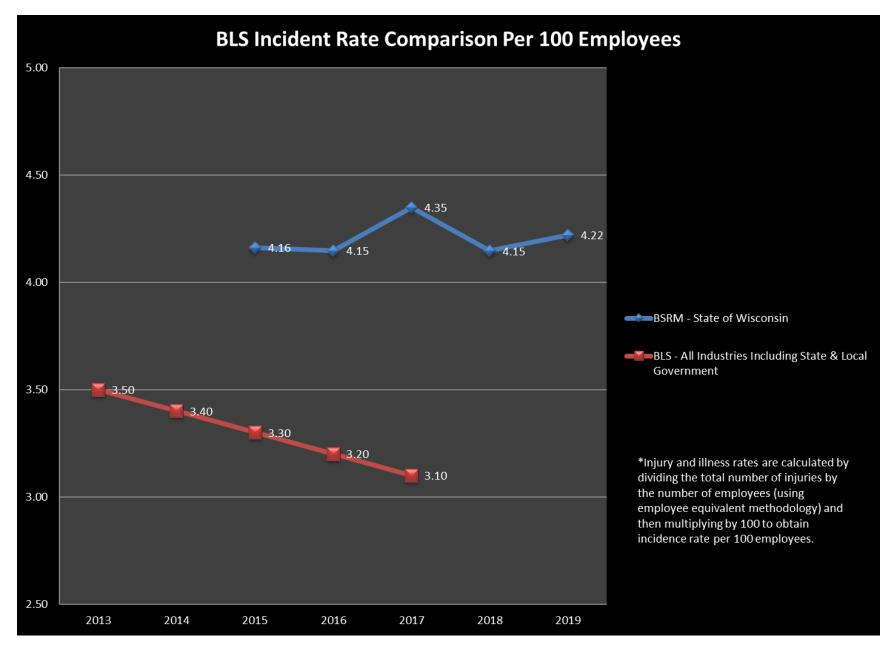

State of Wisconsin Workers' Compensation Injury and Illness FY 2018 – 2019

State of Wisconsin Injury and Illness Rates Compared with Bureau of Labor Statistics

Note: BLS scheduled to release 2018 data in Fall 2019.

# State of Wisconsin Injury and Illness Rates per 100 Employees by Agency FY 2015 – 2019

| STATE AGENCY                                    | FY15  | FY16  | FY17  | FY18  | FY19  | 5-Year Trend |
|-------------------------------------------------|-------|-------|-------|-------|-------|--------------|
| Administration                                  | 2.06  | 2.12  | 2.32  | 2.08  | 2.36  |              |
| Agriculture, Trade and Consumer Protection      | 3.42  | 2.80  | 2.75  | 1.55  | 3.85  |              |
| Board of Aging and Long Term Care               | 3.20  | 0.00  | 0.00  | 0.00  | 2.74  |              |
| Board of the Commissioner of Public Lands       | 9.69  | 0.00  | 0.00  | 0.00  | 0.00  |              |
| Board of People With Developmental Disabilities | 0.00  | 0.00  | 0.00  | 0.00  | 0.00  |              |
| Child Abuse and Neglect Prevention Board        | 0.00  | 0.00  | 0.00  | 0.00  | 0.00  |              |
| Children and Families                           | 1.24  | 1.40  | 2.66  | 1.97  | 1.37  |              |
| Circuit Courts                                  | 1.24  | 1.23  | 0.83  | 1.22  | 1.41  |              |
| Corrections                                     | 7.28  | 7.97  | 7.97  | 8.20  | 8.68  | = = =        |
| Court of Appeals                                | 0.00  | 0.00  | 1.42  | 0.00  | 0.00  |              |
| District Attorneys                              | 0.26  | 0.26  | 0.26  | 0.00  | 0.77  |              |
| Educational Communications Board                | 0.00  | 0.00  | 0.00  | 0.00  | 2.64  |              |
| Elections and Ethics Commission                 | 3.20  | 0.00  | 0.00  | 0.00  | 0.00  |              |
| Employee Trust Funds                            | 1.35  | 0.00  | 0.00  | 0.85  | 1.31  |              |
| Employment Relations Commission                 | 0.00  | 0.00  | 0.00  | 0.00  | 0.00  |              |
| (Executive Office) Governor                     | 0.00  | 0.00  | 2.81  | 0.00  | 0.00  |              |
| Financial Institutions                          | 0.85  | 0.89  | 1.70  | 0.00  | 0.87  |              |
| Health Services                                 | 8.94  | 9.16  | 8.40  | 8.97  | 10.06 |              |
| Higher Educational Aids Board                   | 0.00  | 0.00  | 0.00  | 0.00  | 0.00  |              |
| Historical Society                              | 7.43  | 4.77  | 3.59  | 3.70  | 4.49  |              |
| Insurance                                       | 0.00  | 1.58  | 0.00  | 0.88  | 0.89  |              |
| Investment Board                                | 0.00  | 0.62  | 0.00  | 0.00  | 0.00  |              |
| Justice                                         | 2.76  | 1.50  | 2.25  | 3.35  | 1.23  |              |
| Kickapoo River Reserve                          | 0.00  | 23.52 | 0.00  | 0.00  | 0.00  |              |
| Labor and Industry Review Commission            | 0.00  | 8.08  | 0.00  | 6.91  | 0.00  |              |
| Legislature                                     | 0.69  | 0.40  | 0.68  | 0.40  | 0.68  |              |
| Lieutenant Governor                             | 0.00  | 0.00  | 0.00  | 0.00  | 0.00  |              |
| Lower-WI State Riverway Board                   | 0.00  | 0.00  | 0.00  | 0.00  | 0.00  |              |
| Military Affairs                                | 5.58  | 4.58  | 5.50  | 8.69  | 6.09  |              |
| Natural Resources                               | 6.16  | 7.21  | 6.79  | 6.90  | 5.98  |              |
| Office of State Employment Relations            | 2.50  | 0.00  | 0.00  | 0.00  | 0.00  |              |
| Public Defender                                 | 0.41  | 1.18  | 1.18  | 0.77  | 0.97  |              |
| Public Instruction                              | 4.02  | 2.26  | 3.40  | 2.65  | 3.63  |              |
| Public Service Commission                       | 2.55  | 0.82  | 0.00  | 0.00  | 0.85  |              |
| Revenue                                         | 1.18  | 0.70  | 1.18  | 0.80  | 1.32  |              |
| Safety and Professional Services                | 0.96  | 0.99  | 0.50  | 1.46  | 1.93  |              |
| Secretary of State                              | 0.00  | 0.00  | 0.00  | 0.00  | 0.00  |              |
| State Fair Park Board                           | 10.21 | 10.94 | 5.88  | 5.13  | 10.62 |              |
| Supreme Court                                   | 0.00  | 2.24  | 0.00  | 1.07  | 1.08  |              |
| Tourism                                         | 0.00  | 0.00  | 3.73  | 0.00  | 7.71  | _            |
| Transportation                                  | 3.93  | 3.70  | 3.85  | 3.62  | 3.79  |              |
| Treasurer                                       | 0.00  | 0.00  | 0.00  | 0.00  | 0.00  |              |
| University of Wisconsin System                  | 2.63  | 2.49  | 3.08  | 2.62  | 2.47  |              |
| Veteran's Affairs                               | 17.14 | 17.77 | 14.74 | 13.09 | 14.25 |              |
| Wisconsin Technical College System              | 0.00  | 0.00  | 0.00  | 0.00  | 0.00  |              |
| Workforce Development                           | 1.29  | 0.80  | 0.92  | 1.40  | 1.11  |              |
| Incidence Rates:                                | 4.16  | 4.15  | 4.35  | 4.15  | 4.22  |              |