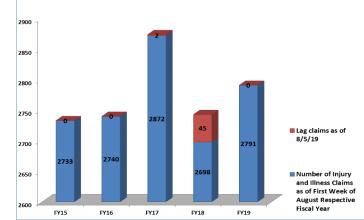

In FY19, all data was captured as of the first week of August of the current year to consistently demonstrate true claim counts. For historical reference, the exhibit shown below depicts WC claim counts valued as of the first week of August of each respective fiscal year (illustrated in blue). WC claims reported beyond the first week of August of each respective fiscal year are illustrated in red.

Year to date, the State of Wisconsin experienced a 1.8% increase in the number of employee workplace injury claims as the number of claims increased from 2,743 in FY18 to 2,791 in FY19. The state experienced a 2.1% increase in total claims over the past five years. The number of lost time and hazardous duty claims, which result in lost work time of more than three days, increased from 554 in FY18 to 661 in FY19, representing an 19.3% increase. In late January 2019, a severe cold wave brought the Midwest a winter storm with some of the coldest temperatures in over 20 years. The number of lost time and hazardous duty slippery surface, water, ice coded claims increased from 38 in FY18 to 61 in FY19, representing an 60.5% increase (more specifically an 85.7% increase in February alone, 26 in FY19 against 14 in FY18). Over the last five years the number of lost time and hazardous duty claims have increased 14.4%.