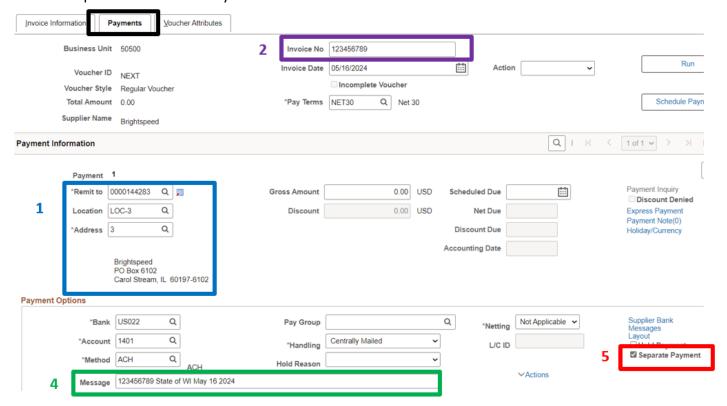

#### STAR Voucher Entry: Payment tab

- 4. Enter the Account Number/Name and the Billing Date in the Payment Message field.
- Verify the Separate Payment box has been checked (it should default as checked)