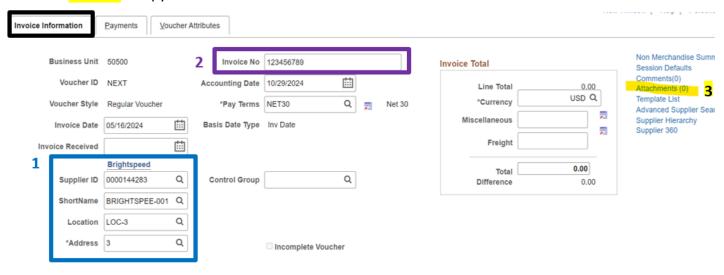

### **Procedures/Steps**

STAR Voucher Entry: Invoice Information tab

1. Enter the following Supplier Information:

Supplier ID: 0000144283

Location ID: LOC-3

Address ID: 3

- 2. Enter the Brightspeed Account Number as the Invoice Number on the voucher.
- 3. Please ATTACH a copy of the invoice to the voucher.