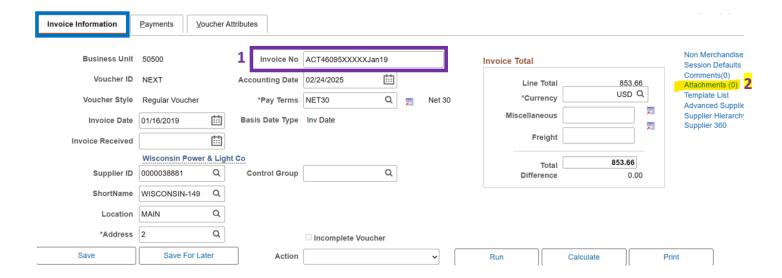

#### **Invoice Information tab**

Enter the following Supplier Information:

Supplier ID: 0000038881

Location ID: MAIN Address ID: 2

1. Enter the Alliant Energy Account Number as the Invoice Number on the voucher.

You should include the Alliant Energy account number that you want the payment to post to. The invoice number must begin with ACT, followed by the account number, then the month the services were provided. In the example above, the bill date was January 16<sup>th</sup>, 2019, therefore JAN19 was used to indicate service dates.

- The final invoice number format is therefore: ACT 46095XXXXX JAN19
- 2. Please ATTACH a copy of the invoice to the voucher.