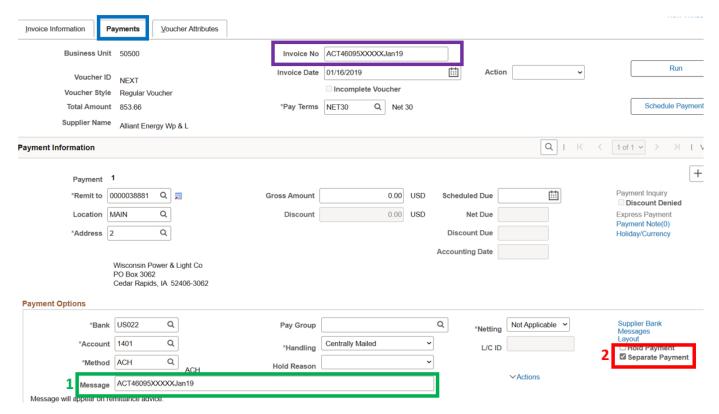

#### **Payment Tab**

- 1. Enter the same "Invoice number" in the Payment Message field.
- 2. Verify the Separate Payment box has been checked (it should default as checked)

All other aspects of voucher entry would be the same as normal.