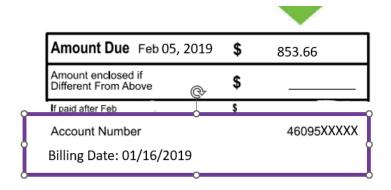

### **Definitions**

Example of how an Alliant Entergy Account Number may be presented on an invoice.

You should include the Alliant Energy account number that you want the payment to post to. The invoice number must begin with ACT, followed by the account number, then the month the services were provided. In the example above, the bill date was January 16<sup>th</sup>, 2019, therefore JAN19 was used to indicate service dates.