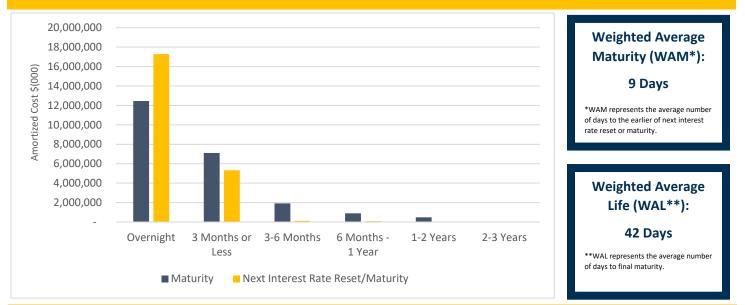

# **The Pool Page**

A Monthly Publication for State of Wisconsin LGIP Participants



## OCTOBER 2024

## Page 2

### STATE INVESTMENT FUND PARTICIPANTS



Local Government Investment Pool

State of Wisconsin Agencies

Wisconsin Retirement System

### **MATURITY DISTRIBUTION & INTEREST SENSITIVITY**



## LGIP PERFORMANCE WITH BENCHMARKS - ANNUALIZED RETURNS %

|                               | October 2024 | One Year | Five Year | Ten Year |
|-------------------------------|--------------|----------|-----------|----------|
| LGIP                          | 4.93         | 5.48     | 2.40      | 1.72     |
| 90 Day Treasury Bill          | 4.51         | 5.12     | 2.38      | 1.69     |
| Crane Government MMF Average  | 4.39 (e)     | 4.78     | 1.99      | 1.29     |
| Crane Taxable All MMF Average | 4.58 (e)     | 4.98     | 2.13      | 1.44     |

e = estimate

#### **The Pool Page**