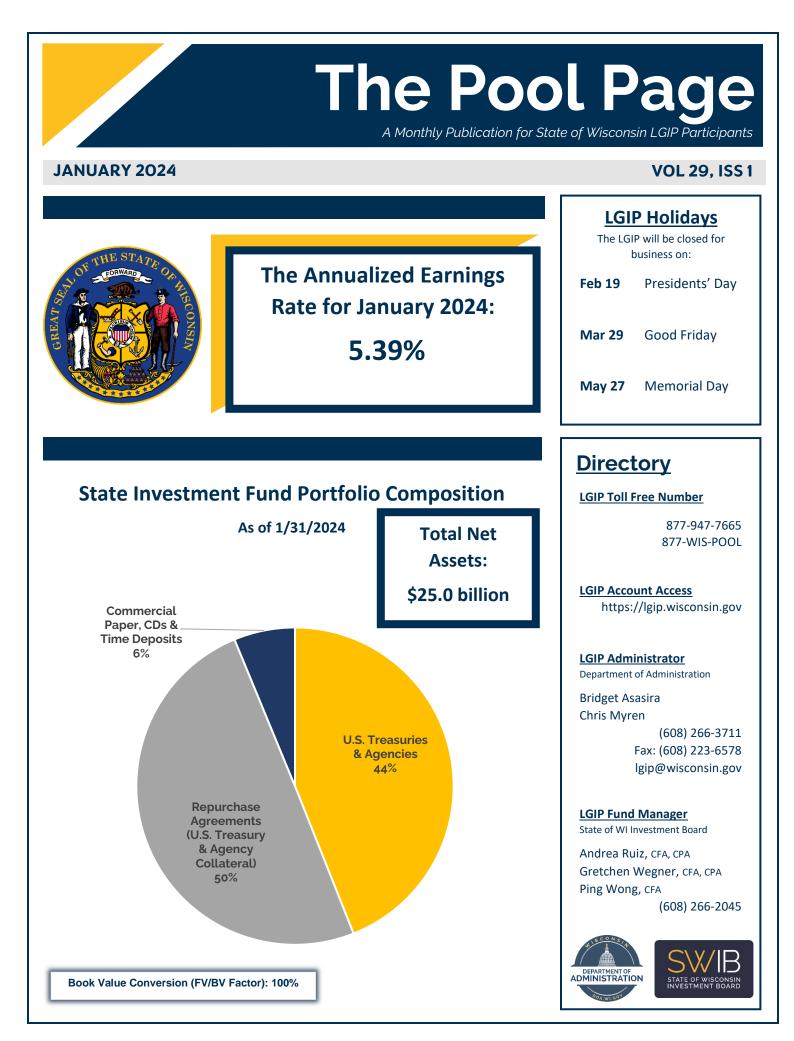

## STATE INVESTMENT FUND PARTICIPANTS

- State of Wisconsin Agencies
- Wisconsin Retirement System