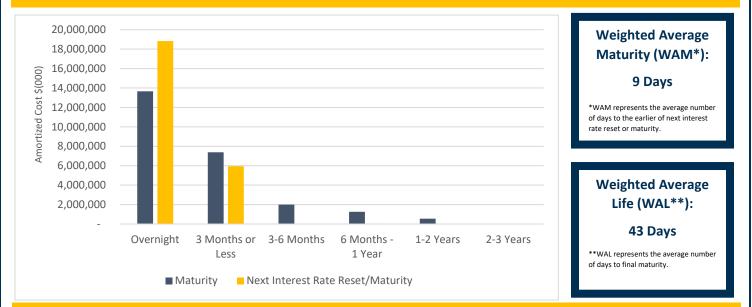

# **The Pool Page**

A Monthly Publication for State of Wisconsin LGIP Participants



## **FEBRUARY 2025**

#### STATE INVESTMENT FUND PARTICIPANTS



Local Government Investment Pool

State of Wisconsin Agencies

Wisconsin Retirement System

#### **MATURITY DISTRIBUTION & INTEREST SENSITIVITY**



### LGIP PERFORMANCE WITH BENCHMARKS - ANNUALIZED RETURNS %

|                               | February 2025 | One Year | Five Year | Ten Year |
|-------------------------------|---------------|----------|-----------|----------|
| LGIP                          | 4.40          | 5.17     | 2.60      | 1.86     |
| 90 Day Treasury Bill          | 4.22          | 4.79     | 2.56      | 1.83     |
| Crane Government MMF Average  | 3.86 (e)      | 4.50     | 2.18      | 1.42     |
| Crane Taxable All MMF Average | 4.07 (e)      | 4.69     | 2.32      | 1.58     |

e = estimate

#### **The Pool Page**

Page 2