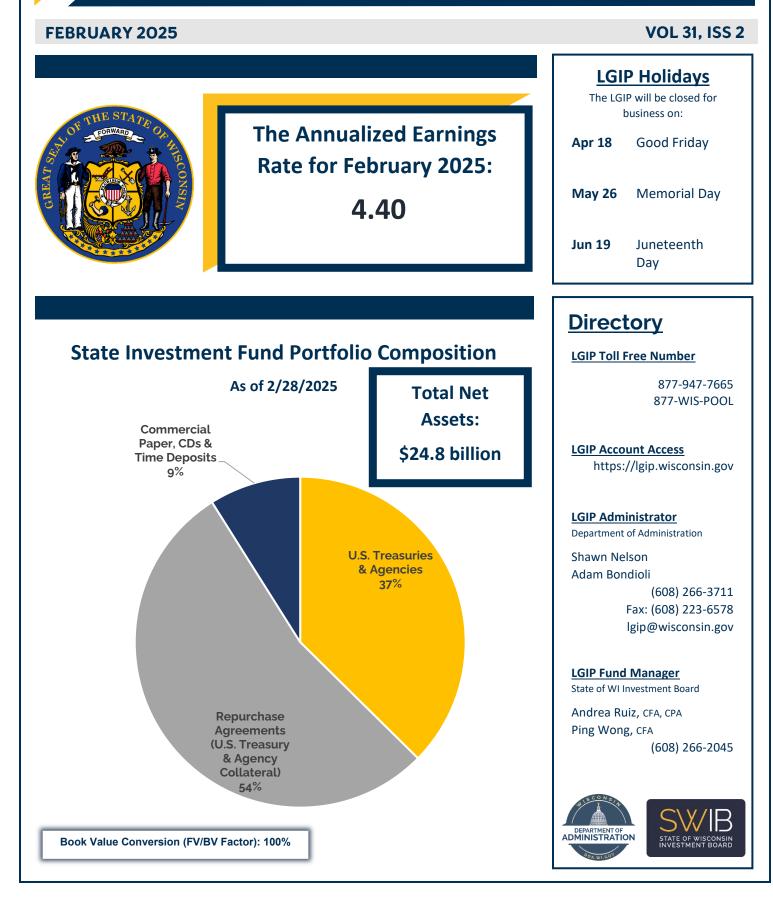

# **The Pool Page**

A Monthly Publication for State of Wisconsin LGIP Participants



## **FEBRUARY 2025**

#### STATE INVESTMENT FUND PARTICIPANTS



Local Government Investment Pool

State of Wisconsin Agencies

Wisconsin Retirement System

#### **MATURITY DISTRIBUTION & INTEREST SENSITIVITY**



### LGIP PERFORMANCE WITH BENCHMARKS - ANNUALIZED RETURNS %

|                               | February 2025 | One Year | Five Year | Ten Year |
|-------------------------------|---------------|----------|-----------|----------|
| LGIP                          | 4.40          | 5.17     | 2.60      | 1.86     |
| 90 Day Treasury Bill          | 4.22          | 4.79     | 2.56      | 1.83     |
| Crane Government MMF Average  | 3.86 (e)      | 4.50     | 2.18      | 1.42     |
| Crane Taxable All MMF Average | 4.07 (e)      | 4.69     | 2.32      | 1.58     |

e = estimate

####