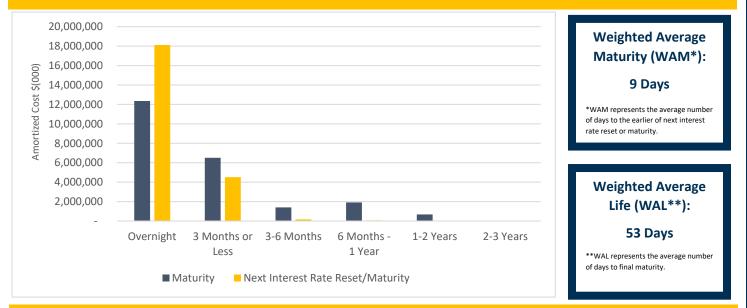

# **The Pool Page**

A Monthly Publication for State of Wisconsin LGIP Participants



## **DECEMBER 2024**

### STATE INVESTMENT FUND PARTICIPANTS



Local Government Investment Pool

State of Wisconsin Agencies

Wisconsin Retirement System

#### **MATURITY DISTRIBUTION & INTEREST SENSITIVITY**



## LGIP PERFORMANCE WITH BENCHMARKS - ANNUALIZED RETURNS %

|                               | December 2024 | One Year | Five Year | Ten Year |
|-------------------------------|---------------|----------|-----------|----------|
| LGIP                          | 4.61          | 5.35     | 2.50      | 1.79     |
| 90 Day Treasury Bill          | 4.27          | 4.96     | 2.47      | 1.76     |
| Crane Government MMF Average  | 4.05 (e)      | 4.66     | 2.09      | 1.36     |
| Crane Taxable All MMF Average | 4.26 (e)      | 4.85     | 2.23      | 1.51     |

e = estimate

#### **The Pool Page**

Page 2