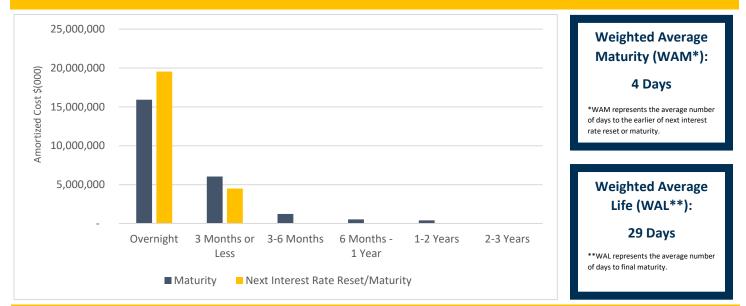

# **The Pool Page**

A Monthly Publication for State of Wisconsin LGIP Participants



## **APRIL 2025**

## Page 2

#### STATE INVESTMENT FUND PARTICIPANTS



Local Government Investment Pool

State of Wisconsin Agencies

Wisconsin Retirement System

#### **MATURITY DISTRIBUTION & INTEREST SENSITIVITY**



### LGIP PERFORMANCE WITH BENCHMARKS - ANNUALIZED RETURNS %

|                               | April 2025 | One Year | Five Year | Ten Year |
|-------------------------------|------------|----------|-----------|----------|
| LGIP                          | 4.39       | 5.00     | 2.72      | 1.94     |
| 90 Day Treasury Bill          | 4.21       | 4.62     | 2.69      | 1.90     |
| Crane Government MMF Average  | 3.85 (e)   | 4.34     | 2.30      | 1.49     |
| Crane Taxable All MMF Average | 4.03 (e)   | 4.53     | 2.44      | 1.65     |

e = estimate

#### **The Pool Page**