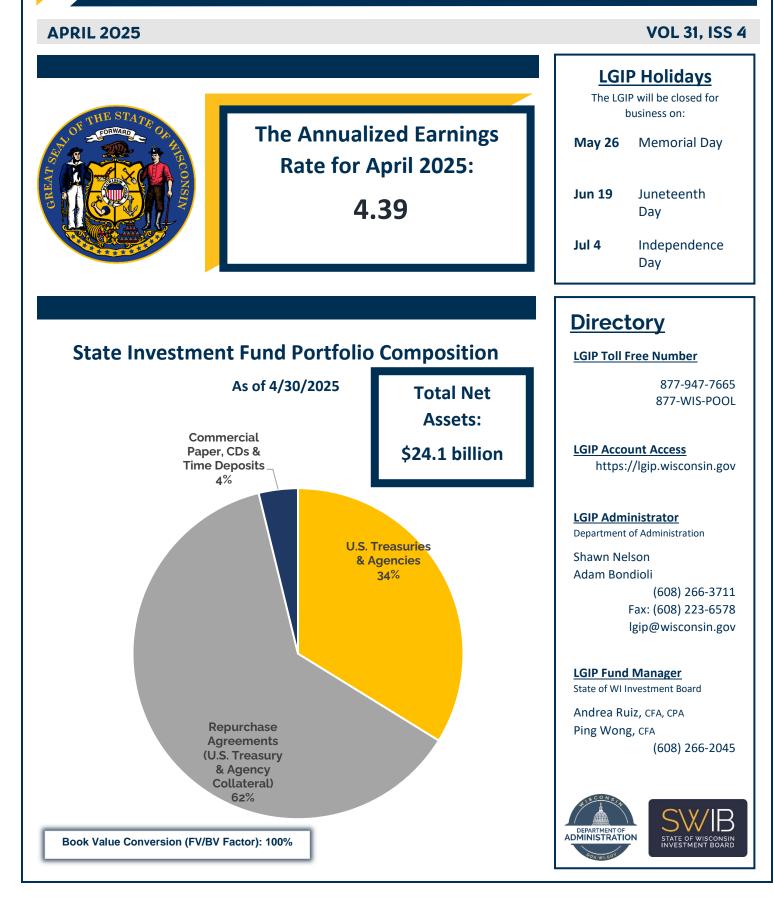

# **The Pool Page**

A Monthly Publication for State of Wisconsin LGIP Participants



## **APRIL 2025**

## Page 2

#### STATE INVESTMENT FUND PARTICIPANTS



Local Government Investment Pool

State of Wisconsin Agencies

Wisconsin Retirement System

#### **MATURITY DISTRIBUTION & INTEREST SENSITIVITY**



### LGIP PERFORMANCE WITH BENCHMARKS - ANNUALIZED RETURNS %

|                               | April 2025 | One Year | Five Year | Ten Year |
|-------------------------------|------------|----------|-----------|----------|
| LGIP                          | 4.39       | 5.00     | 2.72      | 1.94     |
| 90 Day Treasury Bill          | 4.21       | 4.62     | 2.69      | 1.90     |
| Crane Government MMF Average  | 3.85 (e)   | 4.34     | 2.30      | 1.49     |
| Crane Taxable All MMF Average | 4.03 (e)   | 4.53     | 2.44      | 1.65     |

e = estimate

#### **The Poo