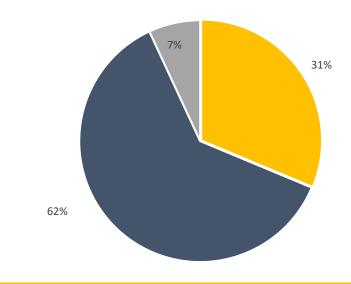

# **The Pool Page**

A Monthly Publication for State of Wisconsin LGIP Participants



## **APRIL 2025**

## Page 2

#### STATE INVESTMENT FUND PARTICIPANTS



Local Government Investment Pool

State of Wisconsin Agencies

Wisconsin Retirement System

#### **MATURITY DISTRIBUTION & INTEREST SENSITIVITY**



### LGIP PERFORMANCE WITH BENCHMARKS - ANNUALIZED RETURNS %

|                               | April 2025 | One Year | Five Year | Ten Year |
|-------------------------------|------------|----------|-----------|----------|
| LGIP                          | 4.39       | 5.00     | 2.72      | 1.94     |
| 90 Day Treasury Bill          | 4.21       | 4.62     | 2.69      | 1.90     |
| Crane Government MMF Average  | 3.85 (e)   | 4.34     | 2.30      | 1.49     |
| Crane Taxable All MMF Average | 4.03 (e)   | 4.53     | 2.44      | 1.65     |

e = estimate

#### **The Pool Page**