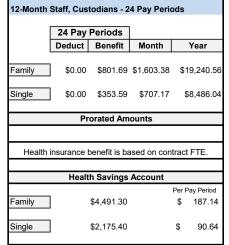

# Health Partners \$3,500/\$7,000 Deductible Plan HSA Benefit \$2,175.40/\$4,491.30

| Prorated 12 Month Staff - 24 Pay Periods |      |          |           |          |  |
|------------------------------------------|------|----------|-----------|----------|--|
|                                          | ı    | Month    |           | Year     |  |
| Family                                   | \$   | 1,603.38 | \$1       | 9,240.56 |  |
| Single                                   |      | \$707.17 | \$        | 8,486.04 |  |
|                                          |      |          |           |          |  |
| Prorated Amou                            | ınts | Per Pay  | Pei       | riod     |  |
| 7.25 - 8 Hr/Day                          | De   | duction  | Е         | Benefit  |  |
| Family                                   | \$   | -        | \$        | 801.69   |  |
| Single                                   | \$   | -        | \$        | 353.59   |  |
| 6.25 - 7 Hr/Day                          | De   | duction  | Е         | Benefit  |  |
| Family                                   | \$   | 104.22   | \$        | 697.47   |  |
| Single                                   | \$   | 45.97    | \$        | 307.62   |  |
| 5.25 - 6 Hr/Day                          | De   | duction  | n Benefit |          |  |
| Family                                   | \$   | 200.42   | \$        | 601.27   |  |
| Single                                   | \$   | 45.97    | \$        | 307.62   |  |
| 4.25 - 5 Hr/Day                          | De   | duction  | E         | Benefit  |  |
| Family                                   | \$   | 304.64   | \$        | 497.05   |  |
| Single                                   | \$   | 134.36   | \$        | 219.22   |  |
| 4 Hr/Day                                 | De   | duction  | Е         | Benefit  |  |
| Family                                   | \$   | 400.85   | \$        | 400.85   |  |
| Single                                   | \$   | 176.79   | \$        | 176.79   |  |