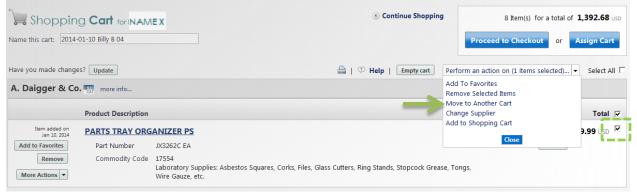

An item can be moved between carts in two ways:

1. Click the drop down box next to "More Actions" located on the left hand side of the screen within the line item in the cart. Or,

| Add to Favorites Part Number JX3262C EA EA Update T554 Laboratory Supplies: Asbestos Squares, Corks, Files, Glass Cutters, Ring Stands, Stopcock Grease, Tongs,  | Proc             | duct Description |            | Unit<br>Price | Quantity | Total    |
|------------------------------------------------------------------------------------------------------------------------------------------------------------------|------------------|------------------|------------|---------------|----------|----------|
| Add to Favorites Part Number JX3262C EA Update 17554<br>Laboratory Supplies: Asbestos Squares, Corks, Files, Glass Cutters, Ring Stands, Stopcock Grease, Tongs, |                  | RTS TAY ORG      | ANIZER PS  |               | 1        | 9.99 USD |
| Laboratory Supplies: Asbestos Squares, Corks, Files, Glass Cutters, Ring Stands, Stopcock Grease, Tongs,                                                         | Add to Favorites | Part Number      | JX3262C EA | EA            | Update   |          |
| Move to Another Cart                                                                                                                                             | More Actions     | Commodity Code   |            |               |          |          |

2. Select the item by clicking the check box located at the right hand side of the screen. Click on the "Perform an Action" on the (1 Items Selected)" and select "Move to Another Cart" from the drop down box.