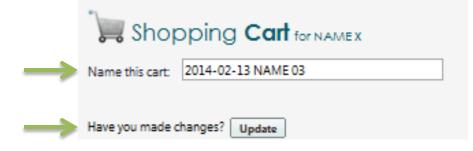

It is always a good idea to update the name of the active shopping cart to something more meaningful.

5. Find the "Name this cart" field. Highlight the default name in the field and type something else. Click on the "Update" button below the "Name this cart" field.