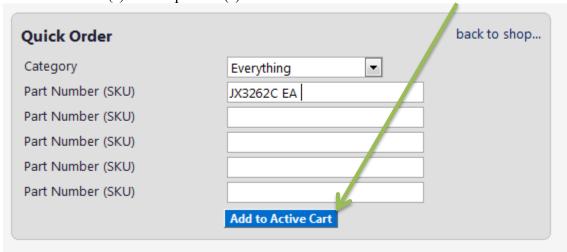

## **Using Quick Order**

The Quick Order feature within WISBuy is used when an item number is already known and users would like to quickly place an order using that number.

1. Under the Shop search box, select the Quick Order link.

2. Up to five products can be added to the cart at one time using the Quick Order feature. Enter the item number(s) for the product(s) to be ordered and select "Add to Active Cart".

3. Once the item or items have been added, an "Add to Cart Confirmation" message should appear.