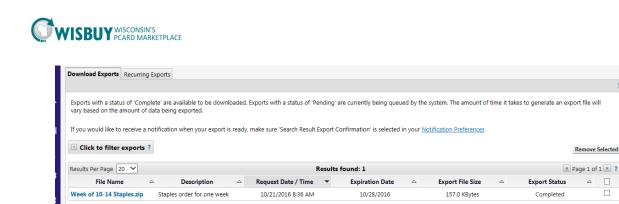

7. Click submit, the system will prompt you where the download will be saved. The system will also notify you when the report is done by the preference you choose in your profile.

| Request Submitted ×                                                                                                                                                                                                             |  |  |  |  |  |  |
|---------------------------------------------------------------------------------------------------------------------------------------------------------------------------------------------------------------------------------|--|--|--|--|--|--|
| The export request has been successfully submitted.                                                                                                                                                                             |  |  |  |  |  |  |
| Pending and completed exports are available in:                                                                                                                                                                                 |  |  |  |  |  |  |
| WISBuy Orders & Requests > Document Search > Download Export Files<br>Note: The time required to complete this export request depends upon the size of<br>the request as well as the size and number of other pending requests. |  |  |  |  |  |  |
| This is eligible to be a recurring export. If you would like to schedule it, please select the Make Recurring button below.                                                                                                     |  |  |  |  |  |  |
| Make Recurring Go to Page: Download Export Files Close                                                                                                                                                                          |  |  |  |  |  |  |

8. Go to the Download Export Files, the file will be saved as a zip file. Click on the file name which is colored blue.

🕀 Templates ?

9. A prompt should appear at the bottom of your screen to save the file. Click the arrow on the Save button and choose Save As. Select the folder to save the zip file.