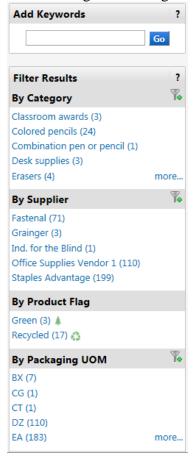

2. Search results can be further narrowed using the filter criteria from the left panel, if desired. The Filtering and Sorting Search Results Tutorial offers further information.