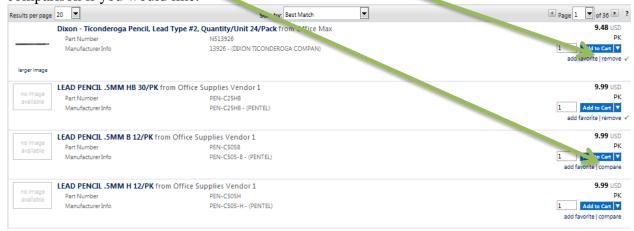

## **Performing an Item Comparison**

The purchaser has chosen to compare the first 4 results from the "lead pencil" search.

1. Click the "compare" link under the "Add to Cart" button to identify items to be compared. Once you click on the compare link it will alter to say: remove to remove the item from your comparison if you would like.