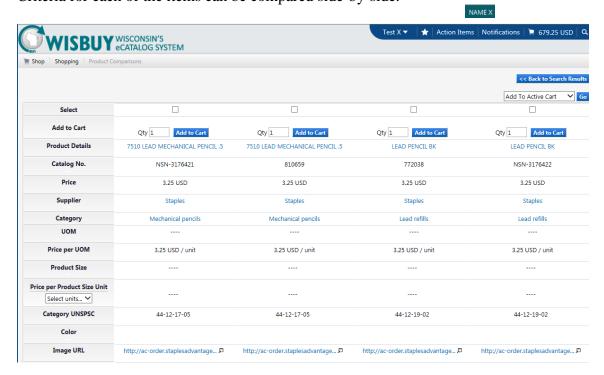

3. To perform the comparison, click on the "Compare Selected" button at the top-right corner of the search results window.

Showing **1 - 20** of 713 results Compare Selected: 4

Criteria for each of the items can be compared side-by-side.

4. Options from the dropdown menu next to the "Go" button can be selected which will trigger an action for items with checkmarks placed in the row labeled "Select".

5. Items from a hosted supplier catalog contain a quantity field and the "Add to cart" button so that the shopper can easily add that item to their cart in the row labeled "Add to Cart".

6. Click the "Back to Search Results" button to exit the comparison window.

7. If the shopper added an item to their cart while in the "Product Comparisons' window, the addition would be reflected in the cart icon box at the upper-right corner of the web page.