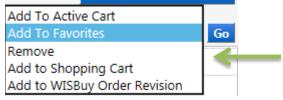

4. Options from the dropdown menu next to the "Go" button can be selected which will trigger an action for items with checkmarks placed in the row labeled "Select".

5. Items from a hosted supplier catalog contain a quantity field and the "Add to cart" button so that the shopper can easily add that item to their cart in the row labeled "Add to Cart".