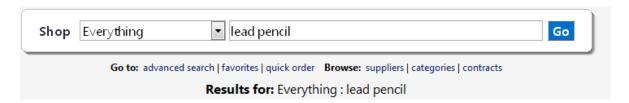

## Performing an Item Search

Search for an item using the "shop at the top" search functionality in the Shop box; select Go. NOTE: Shop at the top only searches hosted catalogs.

1. For this example, the purchaser has searched for a lead pencil by entering "lead pencil" in the Shop at the Top search.