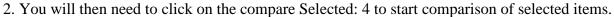

3. To perform the comparison, click on the "Compare Selected" button at the top-right corner of the search results window.

Showing **1 - 20** of 713 results Compare Selected: 4

Criteria for each of the items can be compared side-by-side.