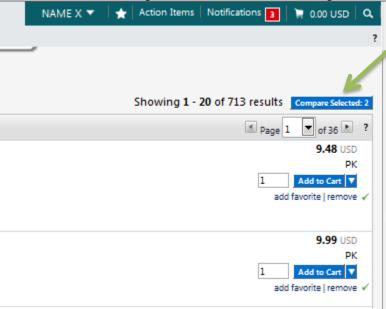

## **Performing an Item Comparison**

The purchaser has chosen to compare the first 4 results from the "lead pencil" search.

1. Click the "compare" link under the "Add to Cart" button to identify items to be compared. Once you click on the compare link it will alter to say: remove to remove the item from your comparison if you would like.

3. To perform the comparison, click on the "Compare Selected" button at the top-right corner of the search results window.

Showing **1 - 20** of 713 results Compare Selected: 4

Criteria for each of the items can be compared side-by-side.