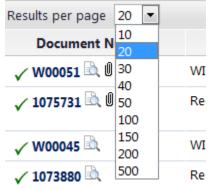

2. The "Results per page" dropdown option can be used to increase the number of items viewable on each screen.

3. Other options are available in the "Sort By" dropdown.

| Sort by: | by: Best match    |  |  |  |  |
|----------|-------------------|--|--|--|--|
|          | Best match        |  |  |  |  |
| ocument  | Date newest first |  |  |  |  |
| у        | Date oldest first |  |  |  |  |
|          | Total high to low |  |  |  |  |
| у        | Total low to high |  |  |  |  |