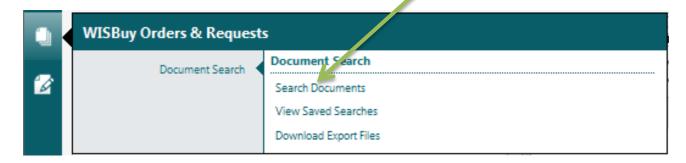

#### Searching for Old Carts and Orders

1. Click on the WISBuy Orders & Requests tab in the left-hand side toolbar to search for your carts and orders. Note that only orders and carts from the launch of WISBuy going forward will be reflected in this search. Click on: "Search Documents."