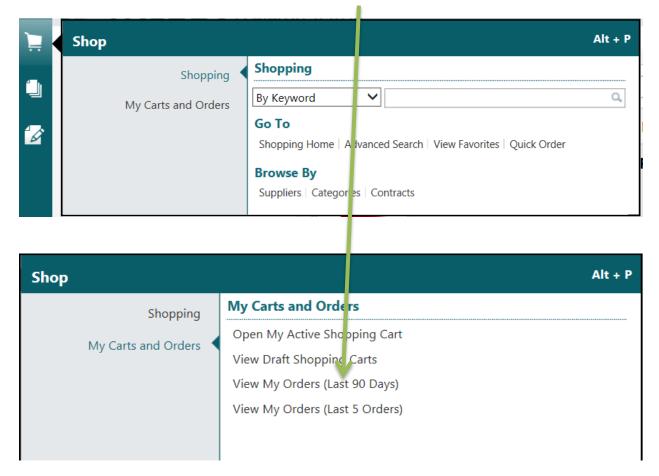

1. From the shopping cart go to "My Carts and Orders." You will be able to view previous carts by selecting "View My Orders (Last 90 Days)".

2. Results can be further narrowed or expanded using the filter options at the left. Click the requisition number (bolded) to view the detail.