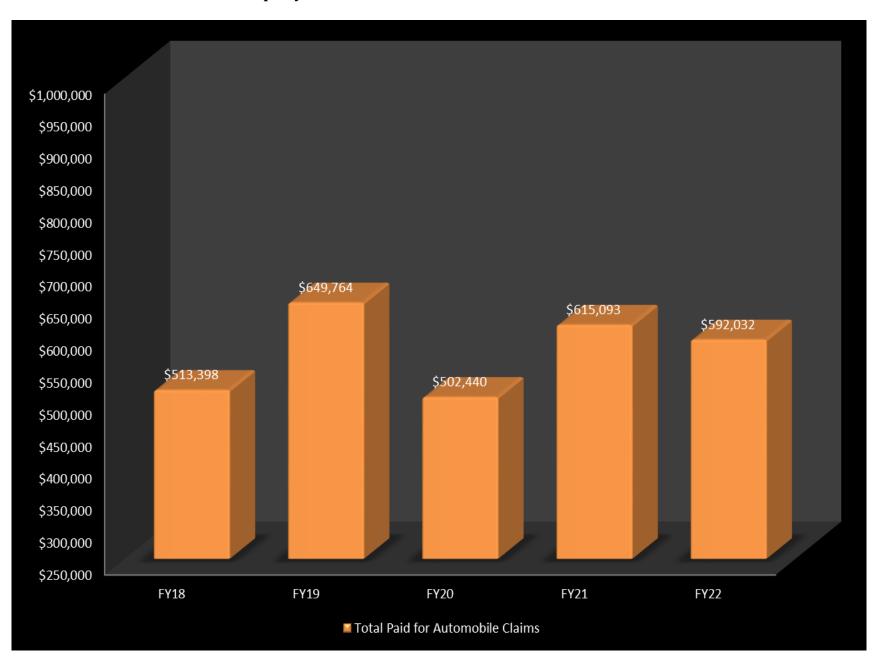

The number of state agency property claims, excluding automobile claims, experienced an increase of 9.8% from 204 in FY21 to 224 in FY22. Over the last five years the number of claims increased 10.3%. Year to date, total paid claims decreased 56.1% from \$9,476,838 in FY21 to \$4,159,218 in FY22, however it's important to note that the decrease is related directly to FY timing of payments and not a reduction in open claim reserves. The number of state property automobile claims increased 50% from 130 in FY21 to 195 in FY22. Please be aware of the home grown "Drive Safe Wisconsin" driver education modules located in respective learning management systems, as more drivers returned to the road in FY22. Over the past five fiscal years, the state averaged 442 liability claims per year. When liability claims are entered, they initially reflect the date the matter is brought forth by the plaintiff. To more accurately represent the date an actual event occurred, future benchmark report claim counts by year may be modified as these claims mature and more details become available.