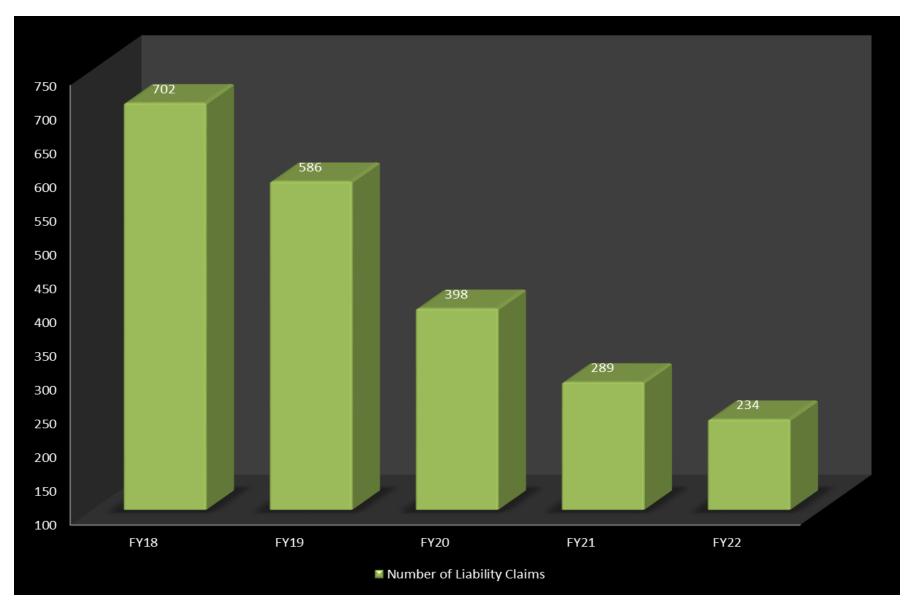

The number of state agency property claims, excluding automobile claims, experienced an increase of 9.8% from 204 in FY21 to 224 in FY22. Over the last five years the number of claims increased 10.3%. Year to date, total paid claims decreased 56.1% from \$9,476,838 in FY21 to \$4,159,218 in FY22, however it's important to note that the decrease is related directly to FY timing of payments and not a reduction in open claim reserves. The number of state property automobile claims increased 50% from 130 in FY21 to 195 in FY22. Please be aware of the home grown "Drive Safe Wisconsin" driver education modules located in respective learning management systems, as more drivers returned to the road in FY22. Over the past five fiscal years, the state averaged 442 liability claims per year. When liability claims are entered, they initially reflect the date the matter is brought forth by the plaintiff. To more accurately represent the date an actual event occurred, future benchmark report claim counts by year may be modified as these claims mature and more details become available.