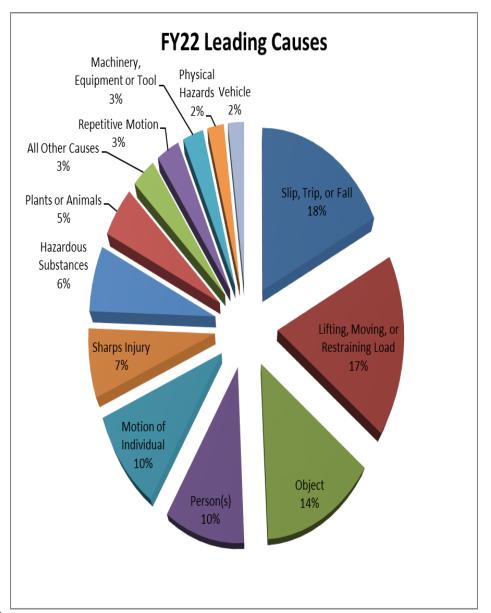

| Leading Causes of Injuries in FY22   |      |
|--------------------------------------|------|
| Slip, Trip, or Fall                  | 386  |
| Lifting, Moving, or Restraining Load | 379  |
| Object                               | 303  |
| Person(s)                            | 216  |
| Motion of Individual                 | 211  |
| Sharps Injury                        | 144  |
| Hazardous Substances                 | 138  |
| Plants or Animals                    | 108  |
| All Other Causes                     | 68   |
| Repetitive Motion                    | 66   |
| Machinery, Equipment or Tool         | 59   |
| Physical Hazards                     | 47   |
| Vehicle                              | 46   |
| Total                                | 2171 |

## State of Wisconsin Workers' Compensation Leading Causes of Injury and Illness Claims FY 2021 – 2022