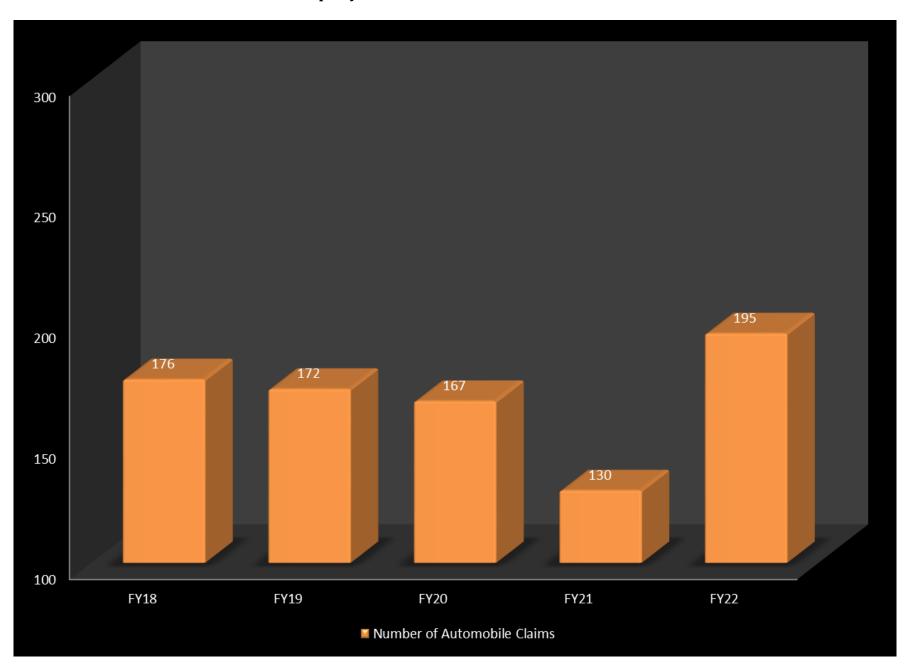

The number of state agency property claims, excluding automobile claims, experienced an increase of 9.8% from 204 in FY21 to 224 in FY22. Over the last five years the number of claims increased 10.3%. Year to date, total paid claims decreased 56.1% from \$9,476,838 in FY21 to \$4,159,218 in FY22, however it's important to note that the decrease is related directly to FY timing of payments and not a reduction in open claim reserves. The number of state property automobile claims increased 50% from 130 in FY21 to 195 in FY22. Please be aware of the home grown "Drive Safe Wisconsin" driver education modules located in respective learning management systems, as more drivers returned to the road in FY22. Over the past five fiscal years, the state averaged 442 liability claims per year. When liability claims are entered, they initially reflect the date the matter is brought forth by the plaintiff. To more accurately represent the date an actual event occurred, future benchmark report claim counts by year may be modified as these claims mature and more details become available.