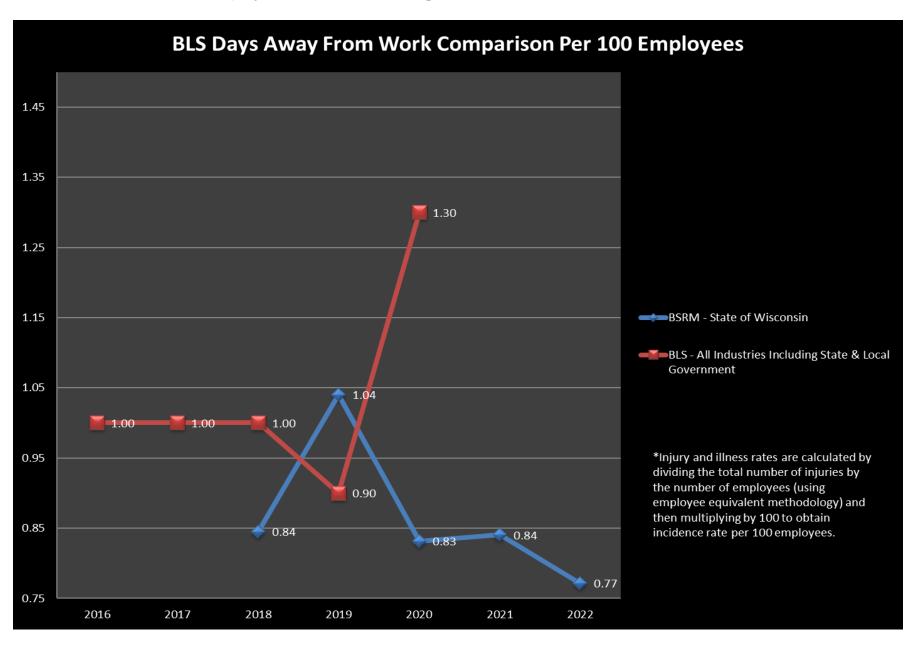

State of Wisconsin Workers' Compensation Injury and Illness FY 2021 – 2022

State of Wisconsin
Injury and Illness Rates Compared with Bureau of Labor Statistics

Note: BLS scheduled to release 2021 data in Fall 2022.

State of Wisconsin Workers' Compensation Lost Time and Hazardous Duty Incidence Rates per 100 Employees by Agency FY 2018 – 2022

| STATE AGENCY                                    | FY18 | FY19 | FY20 | FY21 | FY22 | 5-Year Trend |
|-------------------------------------------------|------|------|------|------|------|--------------|
| Administration                                  | 0.00 | 0.44 | 0.25 | 0.33 | 0.25 |              |
| Agriculture, Trade and Consumer Protection      | 0.69 | 0.70 | 0.52 | 0.17 | 0.36 |              |
| Board of Aging and Long Term Care               | 0.00 | 0.00 | 0.00 | 0.00 | 0.00 |              |
| Board of Commissioners of Public Lands          | 0.00 | 0.00 | 0.00 | 0.00 | 0.00 |              |
| Board of People with Developmental Disabilities | 0.00 | 0.00 | 0.00 | 0.00 | 0.00 |              |
| Child Abuse and Neglect Prevention Board        | 0.00 | 0.00 | 0.00 | 0.00 | 0.00 |              |
| Children and Families                           | 0.15 | 0.31 | 0.15 | 0.15 | 0.00 |              |
| Circuit Courts                                  | 0.20 | 0.40 | 0.00 | 0.00 | 0.20 |              |
| Corrections                                     | 2.22 | 2.26 | 2.13 | 2.39 | 2.24 |              |
| Court of Appeals                                | 0.00 | 0.00 | 0.00 | 0.00 | 0.00 |              |
| District Attorneys                              | 0.00 | 0.26 | 0.00 | 0.00 | 0.00 |              |
| Educational Communications Board                | 0.00 | 0.00 | 0.00 | 0.00 | 0.00 |              |
| Elections and Ethics Commission                 | 0.00 | 0.00 | 0.00 | 0.00 | 0.00 |              |
| Employee Trust Funds                            | 0.00 | 0.00 | 0.85 | 0.42 | 0.00 |              |
| Employment Relations Commission                 | 0.00 | 0.00 | 0.00 | 0.00 | 0.00 |              |
| Executive Office (Governor)                     | 0.00 | 0.00 | 0.00 | 0.00 | 0.00 |              |
| Financial Institutions                          | 0.00 | 0.00 | 0.00 | 0.00 | 0.00 |              |
| Health Services                                 | 1.95 | 2.07 | 2.25 | 1.97 | 2.23 |              |
| Higher Educational Aids Board                   | 0.00 | 0.00 | 0.00 | 0.00 | 0.00 |              |
| Historical Society                              | 0.41 | 1.80 | 0.51 | 0.55 | 0.00 |              |
| Insurance                                       | 0.00 | 0.00 | 0.00 | 0.00 | 0.00 |              |
| Investment Board                                | 0.00 | 0.00 | 0.00 | 0.00 | 0.00 |              |
| Justice                                         | 0.46 | 0.00 | 0.00 | 0.15 | 0.00 |              |
| Kickapoo River Reserve                          | 0.00 | 0.00 | 0.00 | 0.00 | 0.00 |              |
| Labor and Industry Review Commission            | 0.00 | 0.00 | 0.00 | 0.00 | 0.00 |              |
| Legislature                                     | 0.00 | 0.14 | 0.00 | 0.14 | 0.00 |              |
| Lietenant Governor                              | 0.00 | 0.00 | 0.00 | 0.00 | 0.00 |              |
| Lower-WI State Riverway Board                   | 0.00 | 0.00 | 0.00 | 0.00 | 0.00 |              |
| Military Affairs                                | 1.48 | 0.84 | 1.62 | 1.35 | 0.59 |              |
| Natural Resources                               | 0.46 | 0.57 | 0.56 | 0.38 | 0.27 |              |
| Office of State Employment Relations            | 0.00 | 0.00 | 0.00 | 0.00 | 0.00 |              |
| Public Defender                                 | 0.39 | 0.00 | 0.19 | 0.00 | 0.19 |              |
| Public Instruction                              | 0.35 | 0.91 | 0.19 | 0.00 | 0.00 |              |
| Public Service Commission                       | 0.00 | 0.00 | 0.00 | 0.00 | 0.00 |              |
| Revenue                                         | 0.20 | 0.20 | 0.20 | 0.20 | 0.31 |              |
| Safety and Professional Services                | 0.49 | 0.96 | 0.00 | 0.00 | 0.00 |              |
| Secretary of State                              | 0.00 | 0.00 | 0.00 | 0.00 | 0.00 |              |
| State Fair Park Board                           | 0.47 | 1.45 | 0.00 | 0.00 | 0.57 |              |
| Supreme Court                                   | 1.07 | 0.54 | 0.00 | 0.00 | 0.00 |              |
| Tourism                                         | 0.00 | 0.00 | 0.00 | 0.00 | 0.00 |              |
| Transportation                                  | 0.55 | 1.18 | 0.81 | 0.83 | 0.74 |              |
| Treasurer                                       | 0.00 | 0.00 | 0.00 | 0.00 | 0.00 |              |
| University of Wisconsin System                  | 0.51 | 0.73 | 0.47 | 0.42 | 0.42 |              |
| Veteran's Affairs                               | 2.14 | 3.56 | 1.55 | 3.31 | 1.82 |              |
| Wisconsin Technical College System              | 0.00 | 0.00 | 0.00 | 0.00 | 0.00 |              |
| Workforce Development                           | 0.08 | 0.08 | 0.16 | 0.06 | 0.14 |              |
| Incidence Rates:                                | 0.84 | 1.04 | 0.83 | 0.84 | 0.77 |              |