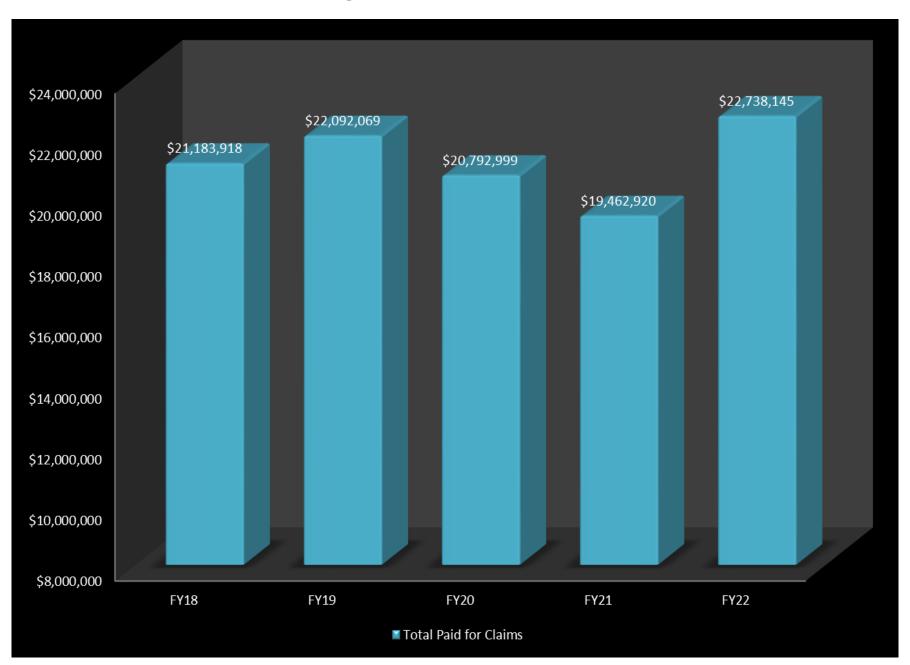

It is important to note that the State of Wisconsin is a 100% WC paid loss program and annual expenditures reflect the total paid to date from all dates of loss. To better illustrate WC annual expenditures by claim date of loss, please reference the table found on page 22. Depending on the severity of each claim outcome, the expenditure may continue throughout the lifetime of the injured worker. Prevention is the key to cost containment. Studies have also shown that injured workers who participate in modified duty programs have better claim outcomes. The cost of work comp claims increased 16.8% from \$19,462,920 in FY21 to \$22,738,145 in FY22. Most notably, the overall number of claims with payment increased 8.3%, from 2,658 in FY21 to 2,879 in FY22. The overall average payment per claim also increased 7.9%, from \$7,322 in FY21 to \$7,898 in FY22. Additionally, as shown on page 23, from FY21 to FY22, we saw significant spend increases in claims related to vehicle (73%), repetitive motion (46%), person(s) (42%), and slip, trip or fall (28%). Temporary and permanent wage replacement costs increased 30.8%, while medical costs increased 9.2% in FY22. Since BSRM inception as a program revenue operation in FY91-93, temporary and permanent wage replacement costs have increased by 19.4% from \$5,767,296 to \$6,884,820 while medical costs have increased 142.8% from \$6,123,250 to \$14,867,594. We expect FY23 claim costs to remain consistently high due to the ongoing development of complex open lost time claims.