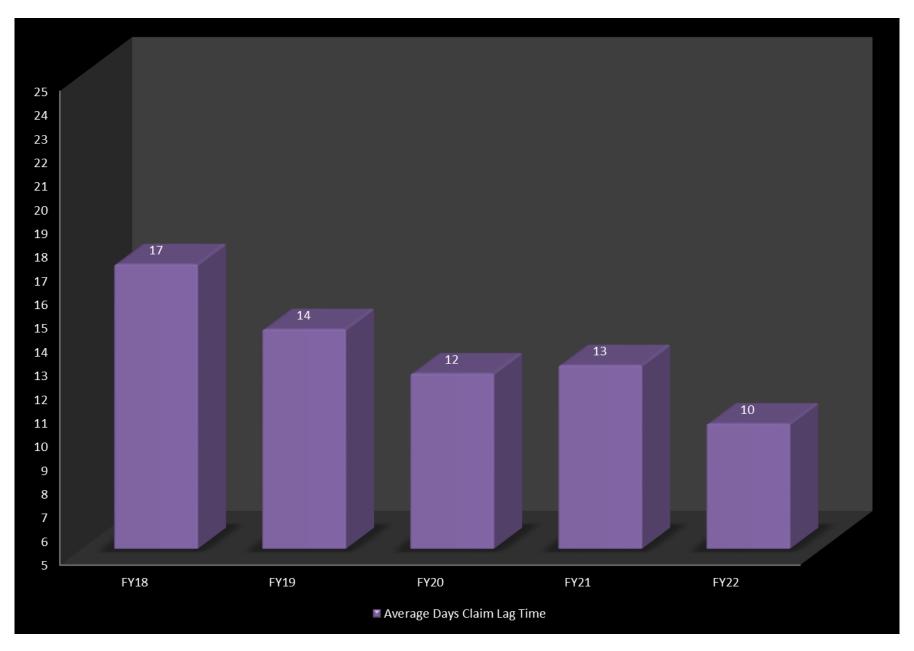

| \$2,287      | \$2,247      |              |
| Endocrine                           | \$0         | \$0          | \$0          | \$0          | \$37,027     |              |
| Multiple Body Part Injury           | \$3,440,307 | \$3,404,562  | \$4,038,788  | \$3,547,654  | \$3,827,642  |              |
| No Physical Injury/Near Miss        | \$9,518     | \$74,479     | \$12,658     | \$14,703     | -\$2,503     |              |
| No Data                             | \$136,050   | \$36,244     | \$69,595     | \$52,278     | \$112,289    |              |
| Total:                              |             | \$22,092,069 | \$20,792,999 | \$19,462,920 | \$22,738,145 |              |

State of Wisconsin Workers' Compensation Injury and Illness Average Days Claim Lag Time\* FY 2018 – 2022



Note: Lag time defined as the date the workers' compensation claim was created minus the date of loss.

State of Wisconsin Workers' Compensation Injury and Illness Average Days Claim Lag Time\* by Agency FY 2018 – 2022

| STATE AGENCY                                    | FY18 | FY19 | FY20 | FY21 | FY22 | 5-Year Trend |
|-------------------------------------------------|------|------|------|------|------|--------------|
| Administration                                  | 21   | 14   | 7    | 11   | 15   |              |
| Agriculture, Trade and Consumer Protection      | 36   | 10   | 9    | 19   | 13   |              |
| Board of Aging and Long Term Care               | 0    | 9    | 0    | 0    | 0    |              |
| Board of Commissioners of Public Lands          | 0    | 0    | 0