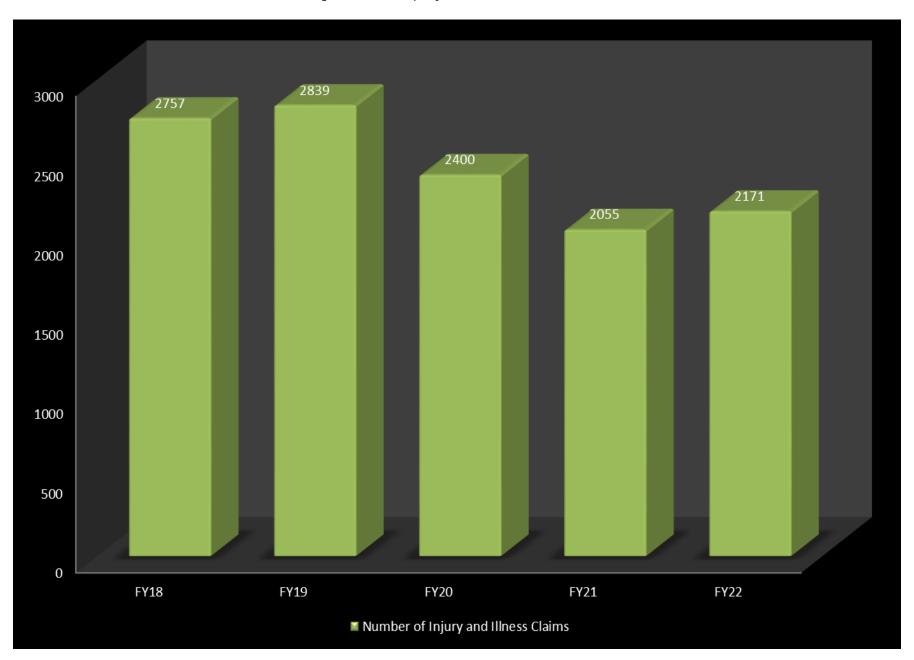

Year to date, the State of Wisconsin experienced a 5.6% increase in the number of employee workplace injury claims as the number of claims increased from 2,055 in FY21 to 2,171 in FY22. The state experienced a 21.3% decrease in total claims over the past five years. The number of lost time and hazardous duty claims, which result in lost work time of more than three days, decreased from 539 in FY21 to 511 in FY22, representing an 5.2% decrease. Over the last five years the number of lost time and hazardous duty claims have decreased 8.6%. Total hours worked for FY22 increased for the universities, more comparable to FY20, which reflects some of the development in total number of injuries from FY21. Person in care type locations saw sizeable reductions in hours worked impacting equivalent full time worker calculations from FY21 to FY22 (pages 12 & 18).

## State of Wisconsin Workers' Compensation Injury and Illness Claim Count by Body Part FY 2018 – 2022

| BODY PART                               | FY18           | FY19 | FY20 | FY21 | FY22  | 5-Year Trend                                     |
|-----------------------------------------|----------------|------|------|------|-------|--------------------------------------------------|
| Skull/Scalp/Head                        | 130            | 149  | 142  | 130  | 163   |                                                  |
| Brain                                   | 26             | 29   | 12   | 8    | 11    |                                                  |
| Ear                                     | 16             | 14   | 16   | 11   | 10    |                                                  |
| Eyes(s)                                 | 117            | 86   | 100  | 94   | 92    |                                                  |
| Nose                                    | 12             | 18   | 9    | 11   | 3     |                                                  |
| Teeth                                   | 7              | 6    | 5    | 2    | 11    |                                                  |
| Mouth                                   | 26             | 22   | 18   | 10   | 18    |                                                  |
| Jaw/Facial Bones                        | 26             | 30   | 31   | 17   | 7     |                                                  |
| Soft Tissue/Face/Cheeks                 | 25             | 16   | 14   | 18   | 16    |                                                  |
| Cervical                                | 37             | 38   | 22   | 12   | 12    |                                                  |
| Soft Tissue (define)                    | 2              | 6    | 4    | 5    | 1     |                                                  |
| Larynx                                  | 2              | 0    | 5    | 1    | 2     |                                                  |
| Shoulder(s)                             | 222            | 186  | 160  | 146  | 153   |                                                  |
| Upper Arm(s)                            | 26             | 36   | 27   | 18   | 29    |                                                  |
| Elbow(s)                                | 47             | 62   | 63   | 53   | 40    |                                                  |
| Lower Arm(s)                            | 70             | 68   | 58   | 66   | 49    |                                                  |
| Wrist(s)                                | 107            | 125  | 84   | 75   | 85    |                                                  |
| Hand(s)                                 | 146            | 184  | 165  | 128  | 128   |                                                  |
| Finger(s)                               | 288            | 267  | 220  | 214  | 251   |                                                  |
| Thumb(s)                                | 48             | 49   | 45   | 42   | 47    |                                                  |
| Upper Back/Thoracic                     | 50             | 33   | 27   | 27   | 26    |                                                  |
| Low Back/Lumbar/Lumbo-Sacral/Sacrum     | 235            | 265  | 200  | 181  | 191   |                                                  |
| Chest/Ribs, Sternum, Soft Tissue        | 53             | 44   | 36   | 35   | 31    |                                                  |
| Pelvis                                  | 2              | 2    | 3    | 0    | 3     |                                                  |
| Abdomen                                 | 25             | 26   | 20   | 22   | 18    |                                                  |
| Internal Organs                         | 4              | 2    | 2    | 0    | 3     |                                                  |
| Buttocks                                | 6              | 10   | 7    | 5    | 4     |                                                  |
| Groin                                   | <u>0</u><br>7  | 9    | 10   | 10   | 10    |                                                  |
| Hip                                     | 32             | 22   | 14   | 23   | 9     |                                                  |
| Thigh(s)                                | 33             | 17   | 16   | 8    | 7     |                                                  |
| Knee(s)                                 | 266            | 253  | 210  | 187  | 220   |                                                  |
| Lower Leg(s)                            | 65             | 55   | 45   | 36   | 49    |                                                  |
| Ankle(s)                                | 126            | 122  | 115  | 91   | 100   |                                                  |
| Foot(Feet)                              | 69             | 67   | 66   | 46   | 43    |                                                  |
| Toe(s)                                  | 09<br>11       | 16   | 19   | 19   | 13    |                                                  |
| Great Toe                               | 7              | 9    | 4    | 19   | 3     |                                                  |
| Cardiovascular (includes the Heart)     | 10             | 3    | 4    | 4    | 4     |                                                  |
| Respiratory                             | 24             | 41   | 44   | 19   | 34    |                                                  |
| Gastrointestinal                        | 4              | 22   | 44   | 2    | 2     |                                                  |
| Skin                                    | 4              | 12   | 5    | 3    | 3     |                                                  |
| Psycho/Mental/Stress                    |                | 16   | 4    | 4    | 10    |                                                  |
|                                         | <u>o</u>       | 11   | 9    | 8    | 3     |                                                  |
| Immune<br>Hematological                 | <u>3</u><br>44 | 28   | 25   | 19   | 21    |                                                  |
| Reproductive                            | 0              |      | 0    | 0    |       |                                                  |
|                                         |                | 1    |      |      | 0     |                                                  |
| Nervous                                 | 2              | 5    | 2    | 3    | 2     |                                                  |
| Endocrine Multiple Death Death Indicate | 0              | 0    | 0    | 0    | 1 210 |                                                  |
| Multiple Body Part Injury               | 260            | 318  | 276  | 222  | 216   |                                                  |
| No Physical Injury/Near Miss            | 8              | 6    | 13   | 7    | 0     | <del></del>                                      |
| No Data                                 | 19             | 33   | 20   | 12   | 17    | <del>                                     </del> |
| Total:                                  | 2757           | 2839 | 2400 | 2055 | 2171  |                                                  |