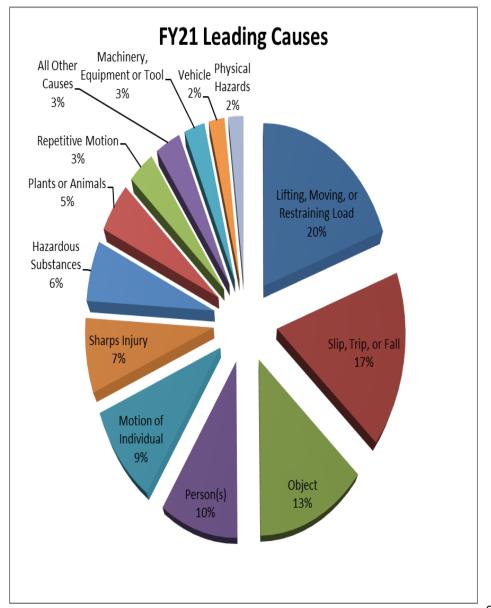

## State of Wisconsin Workers' Compensation Leading Causes of Injury and Illness Claims FY 2021 – 2022

| Leading Causes of Injuries in FY21   |      |
|--------------------------------------|------|
| Lifting, Moving, or Restraining Load | 403  |
| Slip, Trip, or Fall                  | 346  |
| Object                               | 275  |
| Person(s)                            | 196  |
| Motion of Individual                 | 194  |
| Sharps Injury                        | 146  |
| Hazardous Substances                 | 120  |
| Plants or Animals                    | 101  |
| Repetitive Motion                    | 70   |
| All Other Causes                     | 67   |
| Machinery, Equipment or Tool         | 55   |
| Vehicle                              | 42   |
| Physical Hazards                     | 40   |
| Total                                | 2055 |

## State of Wisconsin Workers' Compensation Leading Causes of Injury and Illness Claims FY 2021 – 2022