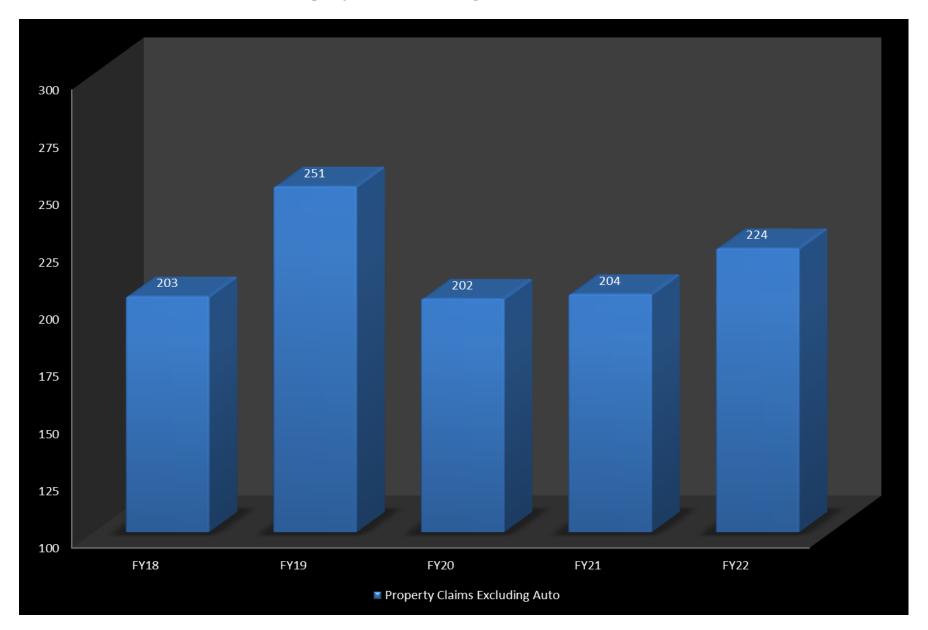

The number of state agency property claims, excluding automobile claims, experienced an increase of 9.8% from 204 in FY21 to 224 in FY22. Over the last five years the number of claims increased 10.3%. Year to date, total paid claims decreased 56.1% from \$9,476,838 in FY21 to \$4,159,218 in FY22, however it's important to note that the decrease is related directly to FY timing of payments and not a reduction in open claim reserves. The number of state property automobile claims increased 50% from 130 in FY21 to 195 in FY22. Please be aware of the home grown "Drive Safe Wisconsin" driver education modules located in respective learning management systems, as more drivers returned to the road in FY22. Over the past five fiscal years, the state averaged 442 liability claims per year. When liability claims are entered, they initially reflect the date the matter is brought forth by the plaintiff. To more accurately represent the date an actual event occurred, future benchmark report claim counts by year may be modified as these claims mature and more details become available.