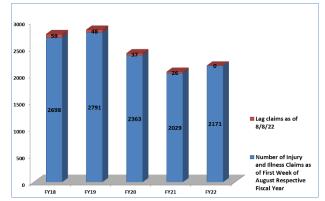

#### **Executive Summary**

The annual risk management benchmarking report includes updated workers' compensation, property and liability statistics for fiscal year 2022 (FY22). Metrics within this benchmark report will assist State of Wisconsin agencies with understanding loss history, identifying trends and developing prevention strategies. In FY22, all data was captured as of the first week of August of the current year to consistently demonstrate true claim counts. For historical reference, the exhibit shown (on right) depicts WC claim counts valued as of the first week of August of each respective fiscal year (illustrated in blue). WC claims reported beyond the first week of August of each respective fiscal year are illustrated in red.

Year to date, the State of Wisconsin experienced a 5.6% increase in the number of employee workplace injury claims as the number of claims increased from 2,055 in FY21 to 2,171 in FY22. The state experienced a 21.3% decrease in total claims over the past five years. The number of lost time and hazardous duty claims, which result in lost work time of more than three days, decreased from 539 in FY21 to 511 in FY22, representing an 5.2% decrease. Over the last five years the number of lost time and hazardous duty claims have decreased 8.6%. Total hours worked for FY22 increased for the universities, more comparable to FY20, which reflects some of the development in total number of injuries from FY21. Person in care type locations saw sizeable reductions in hours worked impacting equivalent full time worker calculations from FY21 to FY22 (pages 12 & 18).