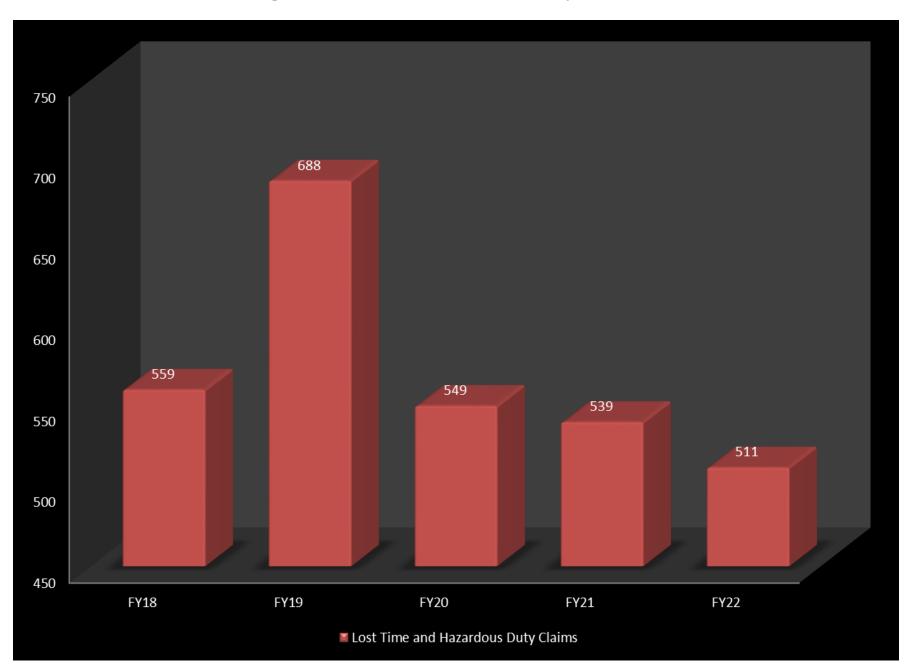

Year to date, the State of Wisconsin experienced a 5.6% increase in the number of employee workplace injury claims as the number of claims increased from 2,055 in FY21 to 2,171 in FY22. The state experienced a 21.3% decrease in total claims over the past five years. The number of lost time and hazardous duty claims, which result in lost work time of more than three days, decreased from 539 in FY21 to 511 in FY22, representing an 5.2% decrease. Over the last five years the number of lost time and hazardous duty claims have decreased 8.6%. Total hours worked for FY22 increased for the universities, more comparable to FY20, which reflects some of the development in total number of injuries from FY21. Person in care type locations saw sizeable reductions in hours worked impacting equivalent full time worker calculations from FY21 to FY22 (pages 12 & 18).

Total hours worked (regular, regular overtime, premium overtime, leave comp earned) divided by 2000 equals number of full time equivalent employees.

State of Wisconsin Workers' Compensation Lost Time and Hazardous Duty Claims FY 2018 – 2022

## State of Wisconsin Workers' Compensation Lost Time and Hazardous Duty Claims by Agency FY 2018 – 2022

| STATE AGENCY                                    | FY18  | FY19 | FY20 | FY21 | FY22 | 5-Year Trend |
|-------------------------------------------------|-------|------|------|------|------|--------------|
| Administration                                  | 0     | 5    | 3    | 4    | 3    |              |
| Agriculture, Trade and Consumer Protection      | 4     | 4    | 3    | 1    | 2    |              |
| Board of Aging and Long Term Care               | 0     | 0    | 0    | 0    | 0    |              |
| Board of Commissioners of Public Lands          | 0     | 0    | 0    | 0    | 0    |              |
| Board of People with Developmental Disabilities | 0     | 0    | 0    | 0    | 0    |              |
| Child Abuse and Neglect Prevention Board        | 0     | 0    | 0    | 0    | 0    |              |
| Children and Families                           | 1     | 2    | 1    | 1    | 0    |              |
| Circuit Courts                                  | 1     | 2    | 0    | 0    | 1    |              |
| Corrections                                     | 199   | 200  | 190  | 211  | 186  |              |
| Court of Appeals                                | 0     | 0    | 0    | 0    | 0    |              |
| District Attorneys                              | 0     | 1    | 0    | 0    | 0    |              |
| Educational Communications Board                | 0     | 0    | 0    | 0    | 0    |              |
| Elections and Ethics Commission                 | 0     | 0    | 0    | 0    | 0    |              |
| Employee Trust Funds                            | 0     | 0    | 2    | 1    | 0    |              |
| Employment Relations Commission                 | 0     | 0    | 0    | 0    | 0    |              |
| (Executive Office) Governor                     | 0     | 0    | 0    | 0    | 0    |              |
| Financial Institutions                          | 0     | 0    | 0    | 0    | 0    |              |
| Health Services                                 | 102   | 109  | 119  | 110  | 119  |              |
| Higher Educational Aids Board                   | 0     | 0    | 0    | 0    | 0    |              |
| Historical Society                              | 1     | 4    | 1    | 1    | 0    |              |
| Insurance                                       | 0     | 0    | 0    | 0    | 0    |              |
| Investment Board                                | 0     | 0    | 0    | 0    | 0    |              |
| Justice                                         | 3     | 0    | 0    | 1    | 0    |              |
| Kickapoo River Reserve                          | 0     | 0    | 0    | 0    | 0    |              |
| Labor and Industry Review Commission            | 0     | 0    | 0    | 0    | 0    |              |
| Legislature                                     | 0     | 1    | 0    | 1    | 0    |              |
| Lieutenant Governor                             | 0     | 0    | 0    | 0    | 0    |              |
| Lower-WI State Riverway Board                   | 0     | 0    | 0    | 0    | 0    |              |
| Military Affairs                                | 7     | 4    | 8    | 7    | 3    |              |
| Natural Resources                               | 12    | 15   | 15   | 10   | 7    |              |
| Office of State Employment Relations            | 0     | 0    | 0    | 0    | 0    |              |
| Public Defender                                 | 2     | 0    | 1    | 0    | 1    |              |
| Public Instruction                              | 2     | 5    | 1    | 0    | 0    |              |
| Public Service Commission                       | 0     | 0    | 0    | 0    | 0    |              |
| Revenue                                         | 2     | 2    | 2    | 2    | 3    |              |
| Safety and Professional Services                | 1     | 2    | 0    | 0    | 0    |              |
| Secretary of State                              | 0     | 0    | 0    | 0    | 0    |              |
| State Fair Park Board                           | 1     | 3    | 0    | 0    | 1    |              |
| Supreme Court                                   | 2     | 1    | 0    | 0    | 0    |              |
| Tourism                                         | 0     | 0    | 0    | 0    | 0    |              |
| Transportation                                  | 16    | 33   | 23   | 23   | 20   |              |
| Treasurer                                       | 0     | 0    | 0    | 0    | 0    |              |
| University of Wisconsin System                  | 178   | 256  | 163  | 137  | 150  |              |
| Veteran's Affairs                               | 24    | 38   | 15   | 28   | 13   |              |
| Wisconsin Technical College System              | 0     | 0    | 0    | 0    | 0    |              |
| Workforce Development                           | 1     | 1    | 2    | 1    | 2    |              |
| Tota                                            | I 559 | 688  | 549  | 539  | 511  |              |