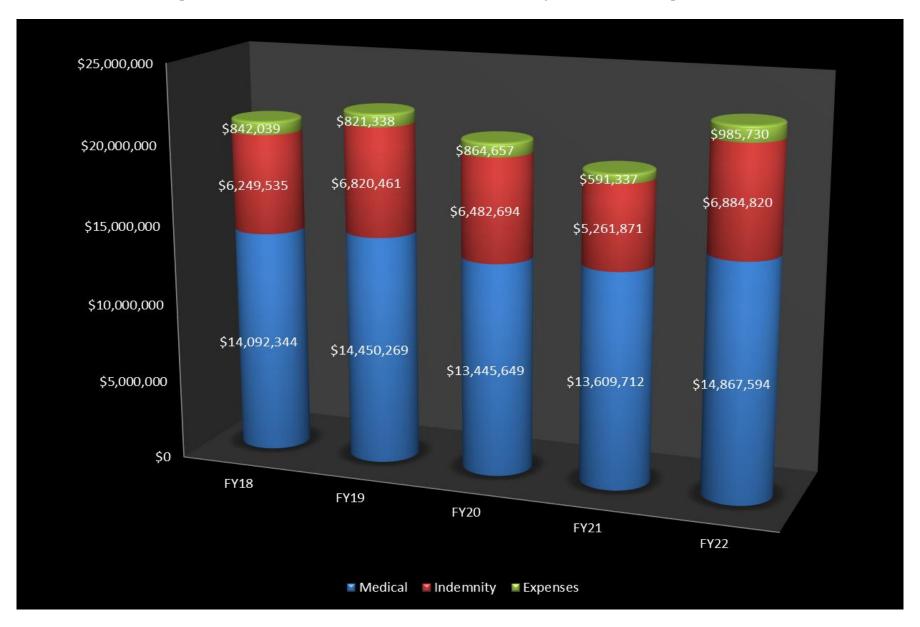

It is important to note that the State of Wisconsin is a 100% WC paid loss program and annual expenditures reflect the total paid to date from all dates of loss. To better illustrate WC annual expenditures by claim date of loss, please reference the table found on page 22. Depending on the severity of each claim outcome, the expenditure may continue throughout the lifetime of the injured worker. Prevention is the key to cost containment. Studies have also shown that injured workers who participate in modified duty programs have better claim outcomes. The cost of work comp claims increased 16.8% from \$19,462,920 in FY21 to \$22,738,145 in FY22. Most notably, the overall number of claims with payment increased 8.3%, from 2,658 in FY21 to 2,879 in FY22. The overall average payment per claim also increased 7.9%, from \$7,322 in FY21 to \$7,898 in FY22. Additionally, as shown on page 23, from FY21 to FY22, we saw significant spend increases in claims related to vehicle (73%), repetitive motion (46%), person(s) (42%), and slip, trip or fall (28%). Temporary and permanent wage replacement costs increased 30.8%, while medical costs increased 9.2% in FY22. Since BSRM inception as a program revenue operation in FY91-93, temporary and permanent wage replacement costs have increased by 19.4% from \$5,767,296 to \$6,884,820 while medical costs have increased 142.8% from \$6,123,250 to \$14,867,594. We expect FY23 claim costs to remain consistently high due to the ongoing development of complex open lost time claims.