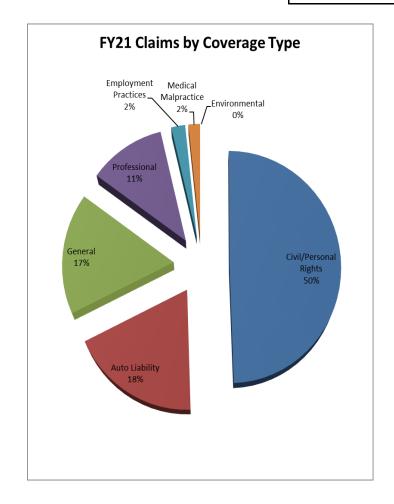

State of Wisconsin Workers' Compensation Injury and Illness Average Days Claim Lag Time\* by Agency FY 2018 – 2022

| STATE AGENCY                                    | FY18 | FY19 | FY20 | FY21 | FY22 | 5-Year Trend |
|-------------------------------------------------|------|------|------|------|------|--------------|
| Administration                                  | 21   | 14   | 7    | 11   | 15   |              |
| Agriculture, Trade and Consumer Protection      | 36   | 10   | 9    | 19   | 13   |              |
| Board of Aging and Long Term Care               | 0    | 9    | 0    | 0    | 0    |              |
| Board of Commissioners of Public Lands          | 0    | 0    | 0    | 55   | 0    |              |
| Board of People with Developmental Disabilities | 0    | 0    | 0    | 0    | 0    |              |
| Child Abuse and Neglect Prevention Board        | 0    | 0    | 0    | 0    | 0    |              |
| Children and Families                           | 21   | 13   | 14   | 12   | 23   |              |
| Circuit Courts                                  | 13   | 10   | 2    | 18   | 7    |              |
| Corrections                                     | 10   | 11   | 10   | 9    | 9    |              |
| Court of Appeals                                | 0    | 0    | 0    | 0    | 0    |              |
| District Attorneys                              | 0    | 41   | 11   | 7    | 0    |              |
| Educational Communications Board                | 0    | 2    | 0    | 0    | 0    |              |
| Elections and Ethics Commission                 | 0    | 0    | 0    | 0    | 0    |              |
| Employee Trust Funds                            | 50   | 169  | 3    | 54   | 0    |              |
| Employment Relations Commission                 | 0    | 0    | 0    | 0    | 0    |              |
| (Executive Office) Governor                     | 0    | 0    | 0    | 0    | 0    |              |
| Financial Institutions                          | 0    | 5    | 14   | 0    | 15   |              |
| Health Services                                 | 13   | 11   | 10   | 14   | 10   |              |
| Higher Educational Aids Board                   | 0    | 0    | 0    | 0    | 0    |              |
| Historical Society                              | 18   | 4    | 9    | 8    | 13   |              |
| Insurance                                       | 18   | 19   | 0    | 0    | 0    |              |
| Investment Board                                | 0    | 0    | 0    | 25   | 0    |              |
| Justice                                         | 60   | 5    | 7    | 5    | 24   |              |
| Kickapoo River Reserve                          | 0    | 0    | 0    | 0    | 0    |              |
| Labor and Industry Review Commission            | 3    | 0    | 0    | 0    | 0    |              |
| Legislature                                     | 130  | 19   | 0    | 21   | 21   |              |
| Lieutenant Governor                             | 0    | 0    | 0    | 0    | 0    |              |
| Lower-WI State Riverway Board                   | 0    | 0    | 0    | 0    | 0    |              |
| Military Affairs                                | 8    | 12   | 15   | 19   | 8    |              |
| Natural Resources                               | 18   | 22   | 14   | 13   | 13   |              |
| Office of State Employment Relations            | 0    | 0    | 0    | 0    | 0    |              |
| Public Defender                                 | 3    | 3    | 5    | 8    | 1    |              |
| Public Instruction                              | 39   | 14   | 13   | 15   | 13   |              |
| Public Service Commission                       | 0    | 1    | 0    | 0    | 0    |              |
| Revenue                                         | 51   | 22   | 30   | 9    | 7    |              |
| Safety & Professional Services                  | 123  | 7    | 12   | 1    | 8    |              |
| Secretary of State                              | 0    | 0    | 0    | 0    | 0    |              |
| State Fair Park Board                           | 47   | 12   | 14   | 10   | 16   |              |
| Supreme Court                                   | 7    | 19   | 5    | 0    | 2    |              |
| Tourism                                         | 0    | 28   | 0    | 0    | 0    |              |
| Transportation                                  | 15   | 15   | 9    | 15   | 6    |              |
| Treasurer                                       | 0    | 0    | 0    | 0    | 0    |              |
| University of Wisconsin System                  | 23   | 18   | 16   | 16   | 11   |              |
| Veteran's Affairs                               | 11   | 11   | 11   | 7    | 6    |              |
| Wisconsin Technical College System              | 0    | 0    | 0    | 0    | 0    |              |
| Workforce Development                           | 12   | 6    | 53   | 100  | 86   |              |
| Total:                                          | 17   | 14   | 12   | 13   | 10   |              |

Note: Lag time defined as the date the workers' compensation claim was created minus the date of loss.

State of Wisconsin Property Claims Excluding Auto\* FY 2018 - 2022

Note: Auto is excluded for comparison purposes as not all agencies have auto property exposure. Additionally, above data excludes Builders Risk claims; in which the five year average annualized for the state was 1.6 claims.