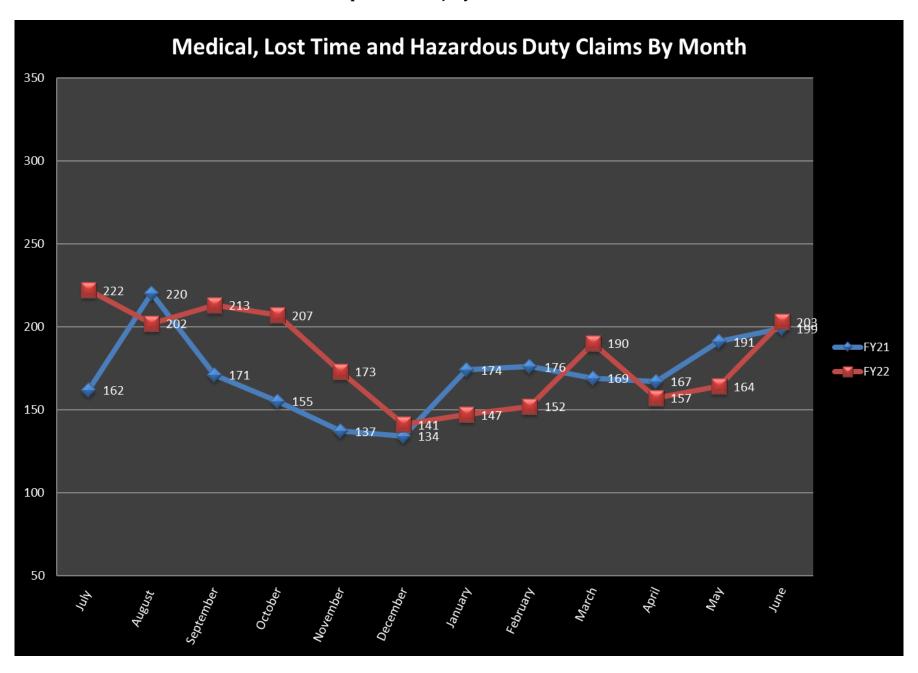

State of Wisconsin Workers' Compensation Injury and Illness FY 2021 – 2022

State of Wisconsin
Injury and Illness Rates Compared with Bureau of Labor Statistics

Note: BLS scheduled to release 2021 data in Fall 2022.