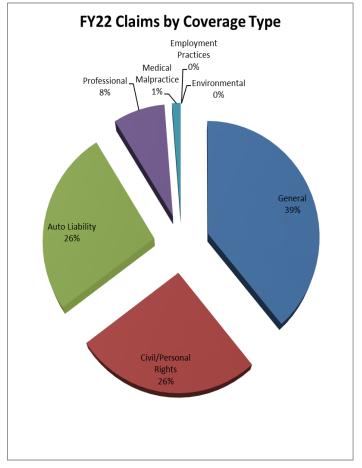

State of Wisconsin Workers' Compensation Injury and Illness Average Days Claim Lag Time\* by Agency FY 2018 – 2022

| STATE AGENCY                                    | FY18 | FY19 | FY20 | FY21 | FY22 | 5-Year Trend |
|-------------------------------------------------|------|------|------|------|------|--------------|
| Administration                                  | 21   | 14   | 7    | 11   | 15   |              |
| Agriculture, Trade and Consumer Protection      | 36   | 10   | 9    | 19   | 13   |              |
| Board of Aging and Long Term Care               | 0    | 9    | 0    | 0    | 0    |              |
| Board of Commissioners of Public Lands          | 0    | 0    | 0    | 55   | 0    |              |
| Board of People with Developmental Disabilities | 0    | 0    | 0    | 0    | 0    |              |
| Child Abuse and Neglect Prevention Board        | 0    | 0    | 0    | 0    | 0    |              |
| Children and Families                           | 21   | 13   | 14   | 12   | 23   |              |
| Circuit Courts                                  | 13   | 10   | 2    | 18   | 7    |              |
| Corrections                                     | 10   | 11   | 10   | 9    | 9    |              |
| Court of Appeals                                | 0    | 0    | 0    | 0    | 0    |              |
| District Attorneys                              | 0    | 41   | 11   | 7    | 0    |              |
| Educational Communications Board                | 0    | 2    | 0    | 0    | 0    |              |
| Elections and Ethics Commission                 | 0    | 0    | 0    | 0    | 0    |              |
| Employee Trust Funds                            | 50   | 169  | 3    | 54   | 0    |              |
| Employment Relations Commission                 | 0    | 0    | 0    | 0    | 0    |              |
| (Executive Office) Governor                     | 0    | 0    | 0    | 0    | 0    |              |
| Financial Institutions                          | 0    | 5    | 14   | 0    | 15   |              |
| Health Services                                 | 13   | 11   | 10   | 14   | 10   |              |
| Higher Educational Aids Board                   | 0    | 0    | 0    | 0    | 0    |              |
| Historical Society                              | 18   | 4    | 9    | 8    | 13   |              |
| Insurance                                       | 18   | 19   | 0    | 0    | 0    |              |
| Investment Board                                | 0    | 0    | 0    | 25   | 0    |              |
| Justice                                         | 60   | 5    | 7    | 5    | 24   |              |
| Kickapoo River Reserve                          | 0    | 0    | 0    | 0    | 0    |              |
| Labor and Industry Review Commission            | 3    | 0    | 0    | 0    | 0    |              |
| Legislature                                     | 130  | 19   | 0    | 21   | 21   |              |
| Lieutenant Governor                             | 0    | 0    | 0    | 0    | 0    |              |
| Lower-WI State Riverway Board                   | 0    | 0    | 0    | 0    | 0    |              |
| Military Affairs                                | 8    | 12   | 15   | 19   | 8    |              |
| Natural Resources                               | 18   | 22   | 14   | 13   | 13   |              |
| Office of State Employment Relations            | 0    | 0    | 0    | 0    | 0    |              |
| Public Defender                                 | 3    | 3    | 5    | 8    | 1    |              |
| Public Instruction                              | 39   | 14   | 13   | 15   | 13   |              |
| Public Service Commission                       | 0    | 1    | 0    | 0    | 0    |              |
| Revenue                                         | 51   | 22   | 30   | 9    | 7    |              |
| Safety & Professional Services                  | 123  | 7    | 12   | 1    | 8    |              |
| Secretary of State                              | 0    | 0    | 0    | 0    | 0    |              |
| State Fair Park Board                           | 47   | 12   | 14   | 10   | 16   |              |
| Supreme Court                                   | 7    | 19   | 5    | 0    | 2    |              |
| Tourism                                         | 0    | 28   | 0    | 0    | 0    |              |
| Transportation                                  | 15   | 15   | 9    | 15   | 6    |              |
| Treasurer                                       | 0    | 0    | 0    | 0    | 0    |              |
| University of Wisconsin System                  | 23   | 18   | 16   | 16   | 11   |              |
| Veteran's Affairs                               | 11   | 11   | 11   | 7    | 6    |              |
| Wisconsin Technical College System              | 0    | 0    | 0    | 0    | 0    |              |
| Workforce Development                           | 12   | 6    | 53   | 100  | 86   |              |
| Total:                                          | 17   | 14   | 12   | 13   | 10   |              |

Note: Lag time defined as the date the workers' compensation claim was created minus the date of loss.

State of Wisconsin Property Claims Excluding Auto\* FY 2018 - 2022

Note: Auto is excluded for comparison purposes as not all agencies have auto property exposure. Additionally, above data excludes Builders Risk claims; in which the five year average annualized for the state was 1.6 claims.