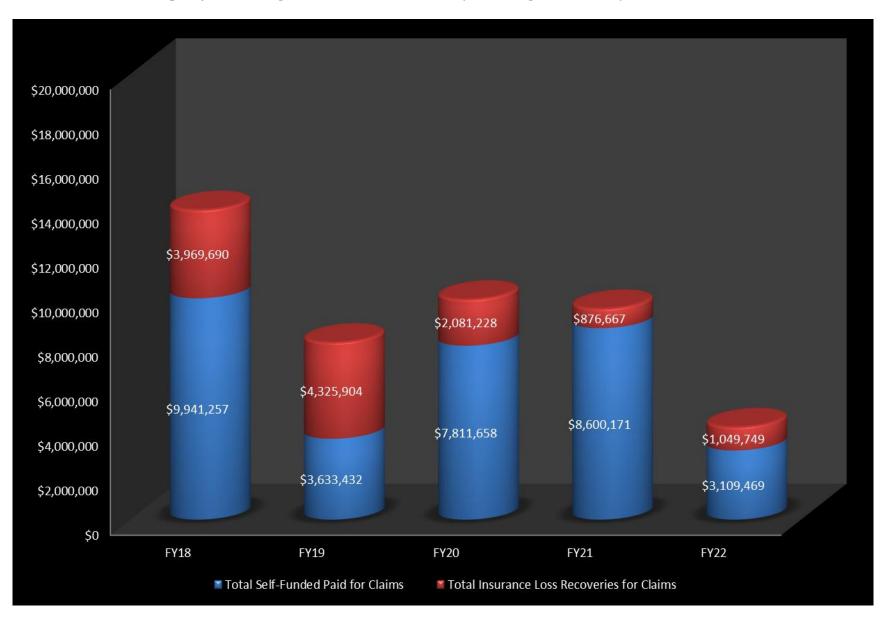

It is important to note that the State of Wisconsin is a 100% WC paid loss program and annual expenditures reflect the total paid to date from all dates of loss. To better illustrate WC annual expenditures by claim date of loss, please reference the table found on page 22. Depending on the severity of each claim outcome, the expenditure may continue throughout the lifetime of the injured worker. Prevention is the key to cost containment. Studies have also shown that injured workers who participate in modified duty programs have better claim outcomes. The cost of work comp claims increased 16.8% from \$19,462,920 in FY21 to \$22,738,145 in FY22. Most notably, the overall number of claims with payment increased 8.3%, from 2,658 in FY21 to 2,879 in FY22. The overall average payment per claim also increased 7.9%, from \$7,322 in FY21 to \$7,898 in FY22. Additionally, as shown on page 23, from FY21 to FY22, we saw significant spend increases in claims related to vehicle (73%), repetitive motion (46%), person(s) (42%), and slip, trip or fall (28%). Temporary and permanent wage replacement costs increased 30.8%, while medical costs increased 9.2% in FY22. Since BSRM inception as a program revenue operation in FY91-93, temporary and permanent wage replacement costs have increased by 19.4% from \$5,767,296 to \$6,884,820 while medical costs have increased 142.8% from \$6,123,250 to \$14,867,594. We expect FY23 claim costs to remain consistently high due to the ongoing development of complex open lost time claims.