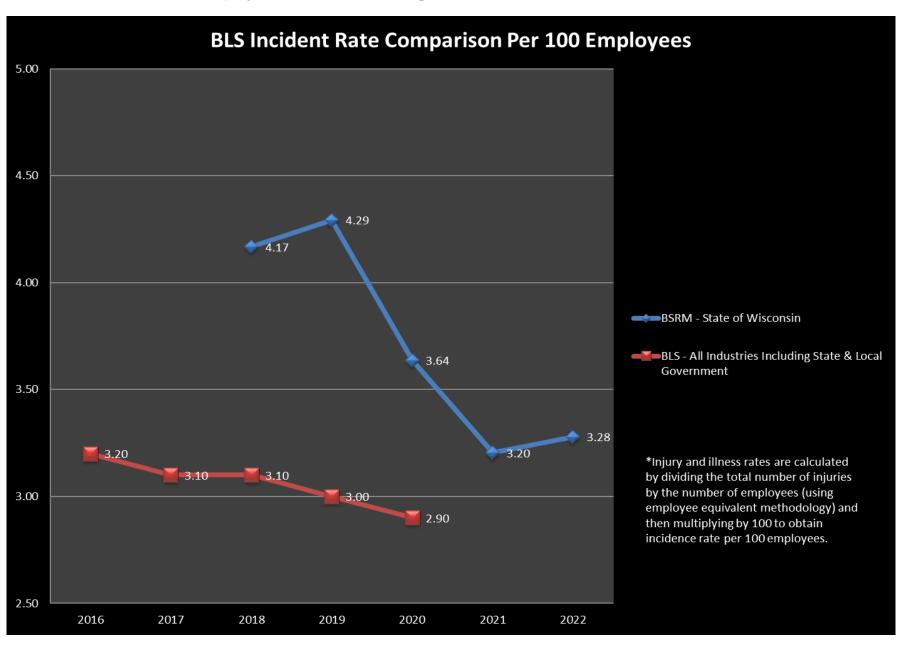

State of Wisconsin Workers' Compensation Injury and Illness FY 2021 – 2022

State of Wisconsin
Injury and Illness Rates Compared with Bureau of Labor Statistics

Note: BLS scheduled to release 2021 data in Fall 2022.