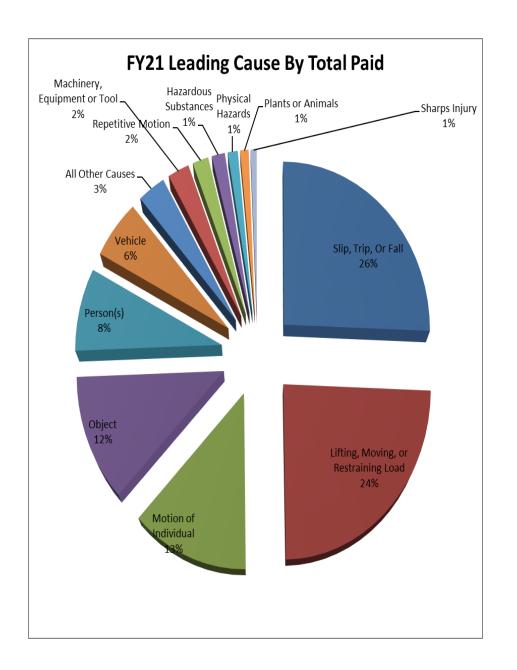

## State of Wisconsin Workers' Compensation Leading Causes of Injury and Illness Claims FY 2021 – 2022

| Leading Causes of Injuries in FY21   |      |
|--------------------------------------|------|
| Lifting, Moving, or Restraining Load | 403  |
| Slip, Trip, or Fall                  | 346  |
| Object                               | 275  |
| Person(s)                            | 196  |
| Motion of Individual                 | 194  |
| Sharps Injury                        | 146  |
| Hazardous Substances                 | 120  |
| Plants or Animals                    | 101  |
| Repetitive Motion                    | 70   |
| All Other Causes                     | 67   |
| Machinery, Equipment or Tool         | 55   |
| Vehicle                              | 42   |
| Physical Hazards                     | 40   |
| Total                                | 2055 |