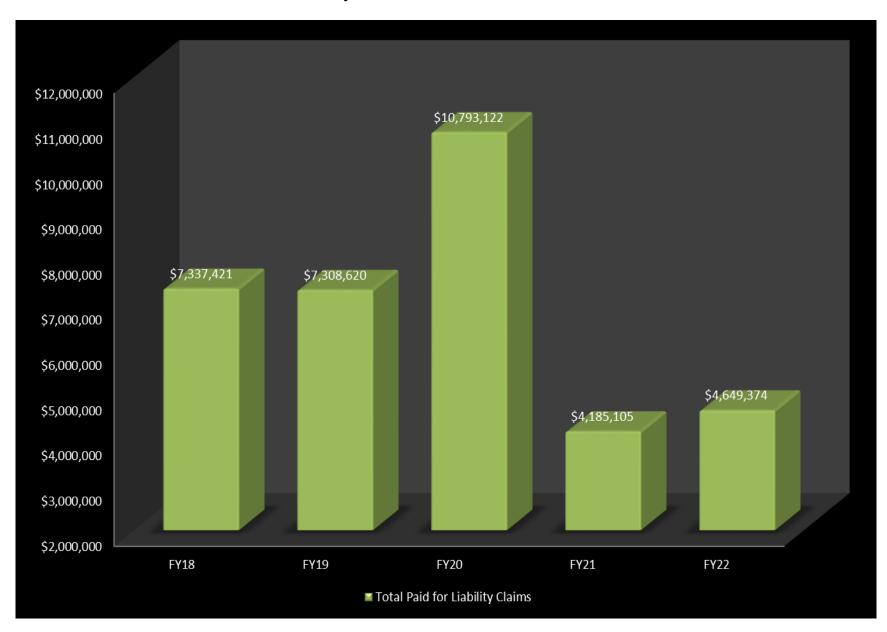

The number of state agency property claims, excluding automobile claims, experienced an increase of 9.8% from 204 in FY21 to 224 in FY22. Over the last five years the number of claims increased 10.3%. Year to date, total paid claims decreased 56.1% from \$9,476,838 in FY21 to \$4,159,218 in FY22, however it's important to note that the decrease is related directly to FY timing of payments and not a reduction in open claim reserves. The number of state property automobile claims increased 50% from 130 in FY21 to 195 in FY22. Please be aware of the home grown "Drive Safe Wisconsin" driver education modules located in respective learning management systems, as more drivers returned to the road in FY22. Over the past five fiscal years, the state averaged 442 liability claims per year. When liability claims are entered, they initially reflect the date the matter is brought forth by the plaintiff. To more accurately represent the date an actual event occurred, future benchmark report claim counts by year may be modified as these claims mature and more details become available.