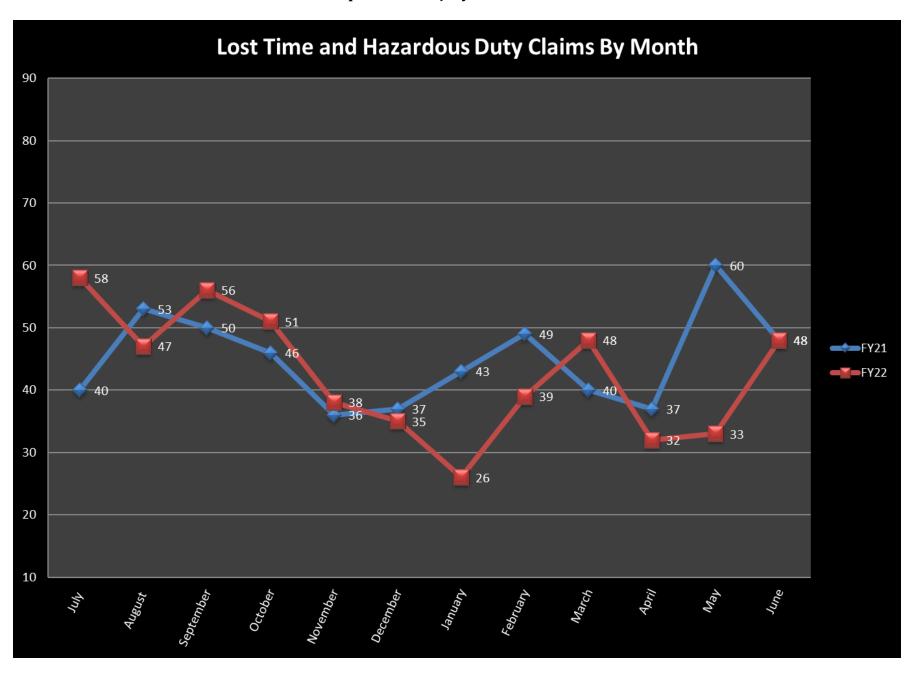

Total hours worked (regular, regular overtime, premium overtime, leave comp earned) divided by 2000 equals number of full time equivalent employees.

State of Wisconsin Workers' Compensation Lost Time and Hazardous Duty Claims FY 2018 – 2022