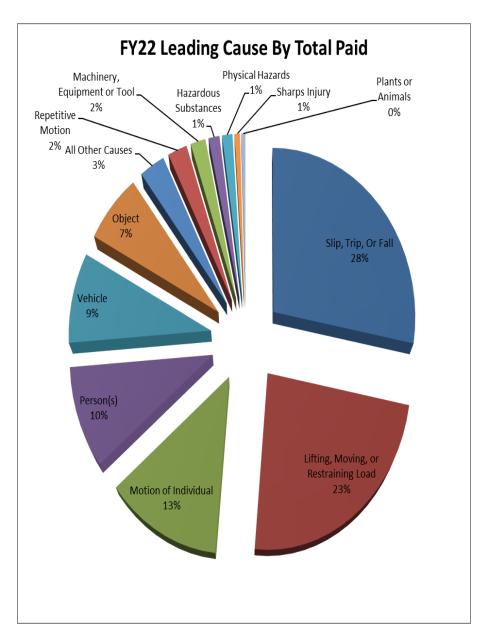

It is important to note that the State of Wisconsin is a 100% WC paid loss program and annual expenditures reflect the total paid to date from all dates of loss. To better illustrate WC annual expenditures by claim date of loss, please reference the table found on page 22. Depending on the severity of each claim outcome, the expenditure may continue throughout the lifetime of the injured worker. Prevention is the key to cost containment. Studies have also shown that injured workers who participate in modified duty programs have better claim outcomes. The cost of work comp claims increased 16.8% from \$19,462,920 in FY21 to \$22,738,145 in FY22. Most notably, the overall number of claims with payment increased 8.3%, from 2,658 in FY21 to 2,879 in FY22. The overall average payment per claim also increased 7.9%, from \$7,322 in FY21 to \$7,898 in FY22. Additionally, as shown on page 23, from FY21 to FY22, we saw significant spend increases in claims related to vehicle (73%), repetitive motion (46%), person(s) (42%), and slip, trip or fall (28%). Temporary and permanent wage replacement costs increased 30.8%, while medical costs increased 9.2% in FY22. Since BSRM inception as a program revenue operation in FY91-93, temporary and permanent wage replacement costs have increased by 19.4% from \$5,767,296 to \$6,884,820 while medical costs have increased 142.8% from \$6,123,250 to \$14,867,594. We expect FY23 claim costs to remain consistently high due to the ongoing development of complex open lost time claims.

## State of Wisconsin Workers' Compensation Leading Causes of Injury and Illness Claims FY 2021 – 2022

| Leading Causes of Injuries in FY21   |      |
|--------------------------------------|------|
| Lifting, Moving, or Restraining Load | 403  |
| Slip, Trip, or Fall                  | 346  |
| Object                               | 275  |
| Person(s)                            | 196  |
| Motion of Individual                 | 194  |
| Sharps Injury                        | 146  |
| Hazardous Substances                 | 120  |
| Plants or Animals                    | 101  |
| Repetitive Motion                    | 70   |
| All Other Causes                     | 67   |
| Machinery, Equipment or Tool         | 55   |
| Vehicle                              | 42   |
| Physical Hazards                     | 40   |
| Total                                | 2055 |

| Leading Causes of Injuries in FY22   |      |
|--------------------------------------|------|
| Slip, Trip, or Fall                  | 386  |
| Lifting, Moving, or Restraining Load | 379  |
| Object                               | 303  |
| Person(s)                            | 216  |
| Motion of Individual                 | 211  |
| Sharps Injury                        | 144  |
| Hazardous Substances                 | 138  |
| Plants or Animals                    | 108  |
| All Other Causes                     | 68   |
| Repetitive Motion                    | 66   |
| Machinery, Equipment or Tool         | 59   |
| Physical Hazards                     | 47   |
| Vehicle                              | 46   |
| Total                                | 2171 |

## State of Wisconsin Workers' Compensation Leading Causes of Injury and Illness Claims FY 2021 – 2022